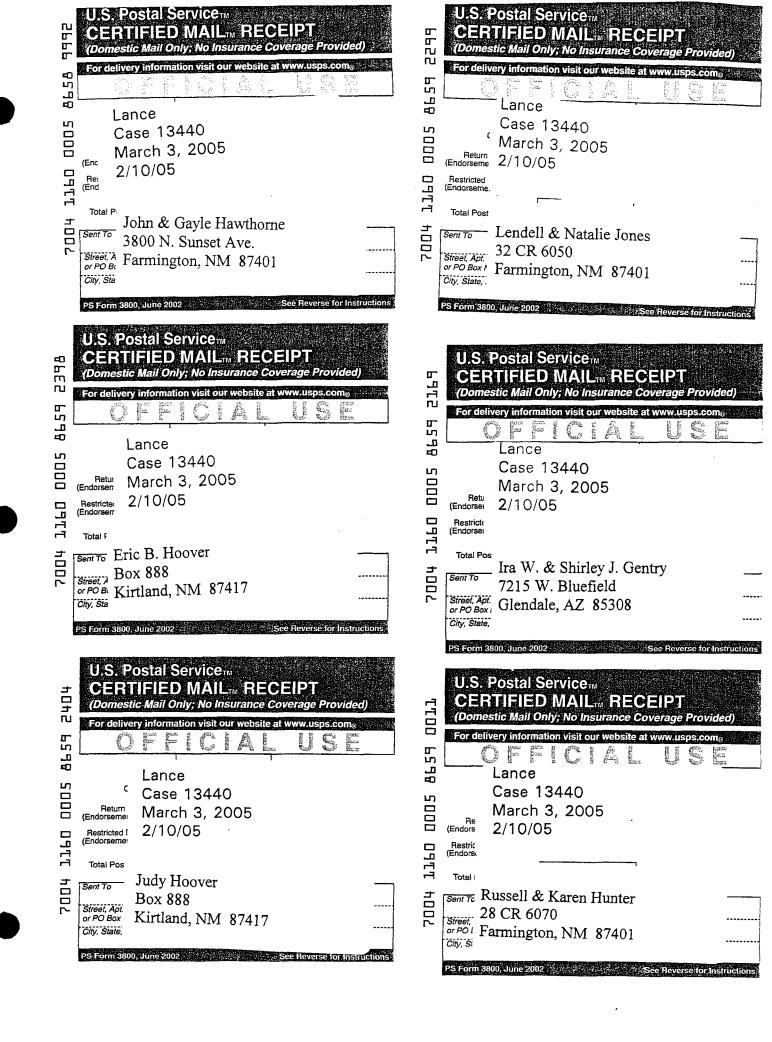

# Pictured Cliffs Formation NW/4 Section 15 – T29N-R14W, NMF with Fruitland Coal Formation W/2 Section 15 – T29N-R14W, NMPM San Juan County, New Mexico

| ,        |                                  | Acreage     |                                       | Acreage     |                                      |
|----------|----------------------------------|-------------|---------------------------------------|-------------|--------------------------------------|
|          | Name & Address                   | PC          | % Interest PC                         | FC          | % Interest FC                        |
|          | Ronald & Pamela Chapman          |             | · · · · · · · · · · · · · · · · · · · |             |                                      |
| 1/       | /#9 CR 6052                      |             |                                       |             |                                      |
|          | Farmington, NM 87401             | 0.8229      | 0.5143                                | 0.8229      | 0.2572                               |
|          | Allan & Priscilla Mai            |             |                                       |             | <del></del>                          |
| V        | #5 CR 6052 NBU 1002 Box 9        |             |                                       |             |                                      |
| -        | Farmington, NM 87401             | 0.3873      | 0.2421                                | 0.3873      | 0.1210                               |
|          | Scarlett A. Correll              |             |                                       | <del></del> |                                      |
|          | PO Box 3462                      |             |                                       |             |                                      |
|          | Farmington, NM 87499             | 0.4775      | 0.2984                                | 0.4775      | 0.1492                               |
| •        | Michael & Julie Copeland         |             |                                       |             |                                      |
| /        | #4 CR 6054                       |             |                                       |             |                                      |
|          | Farmington, NM 87401             | 0.4129      | 0.2581                                | 0.4129      | 0.1290                               |
| •        | Joseph & Julia Tanner            |             |                                       |             | 3.1250                               |
| /        | #1 CR 6054                       |             |                                       |             |                                      |
| •        | Farmington, NM 87401             | 0.4192      | 0.2620                                | 0.4192      | 0.1310                               |
| -        | Kenneth & Charlene Gorman        |             |                                       |             |                                      |
|          | 24 CR 6050 NBU 1001              |             |                                       |             |                                      |
|          | Farmington, NM 87401             | 0.2953      | 0.1846                                | 0.2953      | 0.0923                               |
| _        | Michael Terry & Deborah Anderson |             |                                       |             |                                      |
|          | 4124 Lew Wallace Dr.             |             |                                       |             |                                      |
|          | Clovis, NM 88101-2532            | 0.63051     | 0.1907                                | 0.3051      | 0.0953                               |
| -        | Letty R. Wilson                  |             |                                       | 0.5051      | 0.0755                               |
|          | 26 CR 6050                       |             |                                       |             |                                      |
| Sept.    | Farmington, NM 87401             | 0.3100      | 0.1938                                | 0.3100      | 0.0969                               |
| -        | Robert J. Perez                  | 0.5100      | 0.1750                                | 0.5100      | 0.0707                               |
|          | PO Box 932                       |             |                                       |             |                                      |
|          | Farmington, NM 87499             | 0.3059      | 0.1912                                | 0.3059      | 0.0956                               |
| -        | Ned & Brenda Raymond             |             |                                       | 0.3037      | 0.0750                               |
| مستمميرة | 7 CR 6055                        |             |                                       |             |                                      |
| •        | Farmington, NM 87401             | 0.0555      | 0.0347                                | 0.2219      | 0.0693                               |
| -        | Alan R. Randall                  |             | 0.03 17                               | 0.221)      | 0.0073                               |
| x        | 15 CR 6055                       |             |                                       |             |                                      |
|          | Kirtland, NM 87417               | 0.3097      | 0.1936                                | 0.3097      | 0.0968                               |
| -        | Randal & Elaine Wakeland         | 0.5077      | 0,1,00                                | 0.5077      | 0.0700                               |
|          | 20 CR 6055                       |             |                                       |             |                                      |
|          | Farmington, NM 87401             | 0.3637      | 0.2273                                | 0.3937      | 0.1137                               |
|          | John A. & Betty W. Tafoya        |             |                                       |             | V.117/                               |
|          | Box 5004 S. Santa Fe Road        |             |                                       |             |                                      |
| 1        | Taos, NM 87571                   | 0.0480      | 0.0300                                | 0.2500      | 0.0781                               |
| _        | James & Vera Whittington         |             |                                       |             | 5.575                                |
|          | 29 CR 6050                       |             |                                       |             | <u>۲</u><br>ن                        |
|          | Farmington, NM 87401             | 0.3249      | 0.2031                                | 0.3249      | 0.1137<br>0.0781<br>0.1015<br>0.1015 |
|          | John & Gayle Hawthorne           |             |                                       |             |                                      |
|          | 3800 N. Sunset Avenue            |             |                                       |             | <b>3</b>                             |
|          | rmington, NM 87401               | 0.3249      | 0.2031                                | 0.3249      | 0.1015                               |
| 1        | endell & Natalie Jones           | <del></del> | <del></del>                           |             |                                      |
|          | 32 CR 6050                       |             |                                       |             |                                      |
|          | Farmington, NM 87401             |             |                                       | 0.2310      | 0.0722                               |
|          | <del></del>                      |             |                                       |             |                                      |

Case No. 113440 Exhibit No. Submitted By:

WF ROPCO 15 #2

W/2 Sec 15 T29N-R14W

| ****       | Name & Address                  | Acreage<br>PC | % Interest PC                         | Acreage<br>FC | % Interest FC  |
|------------|---------------------------------|---------------|---------------------------------------|---------------|----------------|
| Ohie       | L. & Sarah L. Frazier           | 10            | 70 Interest 1 C                       |               | 70 111010511 0 |
| ľ          | \$ 6055                         |               |                                       |               |                |
|            | nington, NM 87401               |               |                                       | 0.2255        | 0.0705         |
|            | V. Gentry                       | a swanzes     |                                       | 0.2233        | 0.0700         |
|            | W. Bluefield                    |               |                                       |               |                |
| 7          |                                 |               |                                       | 2.500         | 0.7813         |
|            | dale, AZ 85308                  |               |                                       | 2.500         | 0.7813         |
|            | r & Cheryl Pratt                |               |                                       |               |                |
|            | R 6050 NBU 1001                 |               |                                       | 0.0400        | 0.1105         |
|            | nington, NM 87401               |               |                                       | 0.3632        | 0.1135         |
|            | cey W. Cluff & Natalie Allen    |               |                                       |               |                |
| <b>₽</b> * | Bella Vista                     |               |                                       |               |                |
|            | nington, NM 87401               |               |                                       | 0.2879        | 0.900          |
| John       | V. & Heather Kennedy            |               |                                       |               |                |
| 48 C       | R 6050 NBU 1001                 |               |                                       |               |                |
| Farm       | ington, NM 87401                |               |                                       | 0.2549        | 0.0797         |
| Delb       | ert E. & Wendy Fosnot, Jr.      |               |                                       |               |                |
| 1 60 C     |                                 |               |                                       |               |                |
| R. and     | ington, NM 87401                |               |                                       | 0.2464        | 0.0770         |
|            | n J. Mearls                     |               |                                       |               |                |
|            | R 6050                          |               |                                       |               |                |
| I am       | ington, NM 87401                |               |                                       | 0.2471        | 0.0772         |
| -          | ord L. & Shareen Mitchell, Jr.  |               | * * * * * * * * * * * * * * * * * * * | U.Z-171       | 0.0772         |
|            | R 6050                          |               |                                       |               |                |
|            | ington, NM 87401                |               | * * *                                 | 0.2500        | 0.0701         |
|            |                                 |               |                                       | 0.2500        | 0.0781         |
|            | ential Relocation, Inc.         |               |                                       |               |                |
| <b>S</b>   | 0 North 71 <sup>st</sup> Street |               |                                       |               |                |
|            | sdale AZ 85254                  |               | <del> </del>                          | 0.2460        | 0.0752         |
|            | & Ireta Burnett                 |               |                                       |               |                |
| 2 CR       |                                 |               |                                       |               |                |
|            | ington, NM 87401                |               |                                       | 0.2746        | 0.0858         |
|            | Stewart                         |               |                                       |               |                |
| PO B       | ox 1452                         |               |                                       |               |                |
| Kirtla     | and, NM 87417                   |               |                                       | 0.2658        | 0.0831         |
| David      | l & Rhonda Schaefer             |               |                                       |               |                |
| PO B       | ox 2645                         |               |                                       |               |                |
| Bloom      | nfield, NM 87413                |               |                                       | 0.2123        | 0.0663         |
| Jimm       | y D. Bond                       |               |                                       |               | - 1 80000000   |
| •          | k 6071                          |               |                                       |               |                |
|            | ngton, NM 87401                 |               |                                       | 0.2206        | 0.0689         |
|            | nel P. & Lisa Warren            | -1711/6-      |                                       | 0.2200        | 0.0007         |
| ✓ 8 CR     |                                 |               |                                       |               |                |
| •          | ngton, NM 87401                 |               |                                       | 0.2768        | 0.0865         |
|            | rd M. & Julie L. Moore          |               |                                       | 0.2708        | 0.0803         |
|            |                                 |               |                                       |               |                |
| ✓4 CR      |                                 |               |                                       | 0.0545        | 0.0701         |
|            | ngton, NM 87401                 |               |                                       | 0.2546        | 0.0796         |
|            | C. Shacie Rankin                |               |                                       |               |                |
| ∕ 10 CR    |                                 |               |                                       |               |                |
|            | ngton, NM 87401                 |               |                                       | 0.2370        | 0.0741         |
|            | . Hoover                        |               |                                       |               |                |
| Box 88     |                                 |               |                                       |               |                |
| Kirtlar    | nd, NM 87417                    |               |                                       | 0.2200        | 0.0688         |

|                                          | Acreage      |                                         | Acreage    |                |
|------------------------------------------|--------------|-----------------------------------------|------------|----------------|
| Name & Address                           | PC           | % Interest PC                           | FC         | % Interest FC  |
| Thomas M. Walker                         |              |                                         |            |                |
| 327 Cheryl Ct.                           |              |                                         |            |                |
| Los Alamos, NM 87544                     |              |                                         | 0.0300     | 0.0094         |
| Judy Hoover                              |              |                                         |            |                |
|                                          |              |                                         |            |                |
| Kirtland, NM 87417                       |              |                                         | 0.2307     | 0.0721         |
| Cheryl J. James                          |              |                                         |            |                |
| ✓ 20 CR 6070                             |              |                                         |            |                |
| Farmington, NM 87401                     |              |                                         | 0.5587     | 0.1746         |
| Russell & Karen Hunter                   |              |                                         |            |                |
| ✓ 28 CR 6070                             |              |                                         | 0.0454     | 0.0007         |
| Farmington, NM 87401                     |              |                                         | 0.2674     | 0.0836         |
| Louis & Brenette Pine                    |              |                                         |            |                |
| -334 CR 6407                             |              |                                         | 0.0500     | 0.0501         |
| Kirtland, NM 87417                       |              |                                         | 0.2500     | 0.0781         |
| Ave Linda P. Mascarenas                  |              |                                         |            |                |
| 5 CR 6067 NBU 1005                       |              |                                         | 0.0550     | 0.0000         |
| Farmington, NM 87401                     |              |                                         | 0.2558     | 0.0799         |
| Gary O. & Sheila Munson                  |              | •                                       |            |                |
| 9 CR 6070                                |              |                                         | .0004      | 0.0500         |
| Farmington, NM 87401                     | <del>-</del> | <u> </u>                                | 0.8904     | 0.2783         |
| Andrew C. & Pam Erickson                 |              |                                         |            |                |
| 17 CR 6067                               |              | v v                                     | . 0. 4064  | 0.1500         |
| Farmington, NM 87401                     |              |                                         | 0.4864     | 0.1520         |
| John V. & Cheryle Beshara PO Box 744     |              |                                         |            |                |
| Waterflow, NM 87419                      |              |                                         | 0:2260     | 0.0706         |
| Ross & Monique Trujillo, Jr.             |              |                                         | 0.2200     | 0.0706         |
| 12 CR 6067                               |              | * * * * * * * * * * * * * * * * * * * * |            |                |
| Farmington, NM 87401                     |              | •                                       | 0.266      | 0.0818         |
| James P. & Janet McDaniel                |              |                                         | 0.200      | 0.0010         |
| 73 CR 6050                               |              |                                         |            |                |
| Farmington, NM 87401                     |              |                                         | 0.2470     | 0.0772         |
| Ron & Michele VanValkenburg              |              | ••••                                    |            | 0.017.2        |
| 71 CR 6050                               |              |                                         |            |                |
| Farmington, NM 87401                     |              |                                         | 0.2470     | 0.0772         |
| Tom & Vickie Wethington                  |              |                                         |            |                |
| 67 CR 6050                               |              |                                         |            |                |
| Farmington, NM 87401                     |              |                                         | 0.2470     | 0.0772         |
| James M. Wilson                          |              |                                         |            |                |
| 65 CR 6050                               |              |                                         |            |                |
| Farmington, NM 87401                     |              |                                         | 0.2515     | 0.0786         |
| Doran & Linda Newlin                     |              |                                         |            |                |
| <b>√</b> 36 CR 6050                      |              |                                         |            |                |
| Farmington, NM 87401                     |              |                                         | 0.2271     | 0.0710         |
| Bill & Linda Besett                      |              |                                         |            |                |
| 61 CR 6050                               |              |                                         |            |                |
| Farmington, NM 87401                     |              |                                         | 0.2355     | 0.0736         |
| William H & Julie Fleck & Thomas M. Bond |              |                                         |            |                |
| PO Box 256                               |              |                                         |            |                |
| Kirtland, NM 87417                       |              |                                         | 0.25       | 0.0781         |
| WF ROPCO 15 #2                           |              |                                         | W/0 0 10   | T2021 D 1 4777 |
| W1 ROFCO 13 #2                           |              |                                         | W/2 Sec 15 | T29N-R14W      |