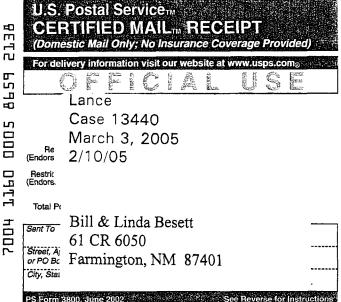

|                                          | Acreage      |                                         | Acreage    |                |
|------------------------------------------|--------------|-----------------------------------------|------------|----------------|
| Name & Address                           | PC           | % Interest PC                           | FC         | % Interest FC  |
| Thomas M. Walker                         |              |                                         |            |                |
| 327 Cheryl Ct.                           |              |                                         |            |                |
| Los Alamos, NM 87544                     |              |                                         | 0.0300     | 0.0094         |
| Judy Hoover                              |              |                                         |            |                |
|                                          |              |                                         |            |                |
| Kirtland, NM 87417                       |              |                                         | 0.2307     | 0.0721         |
| Cheryl J. James                          |              |                                         |            |                |
| ✓ 20 CR 6070                             |              |                                         |            |                |
| Farmington, NM 87401                     |              |                                         | 0.5587     | 0.1746         |
| Russell & Karen Hunter                   |              |                                         |            |                |
| ✓ 28 CR 6070                             |              |                                         | 0.0454     | 0.0007         |
| Farmington, NM 87401                     |              |                                         | 0.2674     | 0.0836         |
| Louis & Brenette Pine                    |              |                                         |            |                |
| -334 CR 6407                             |              |                                         | 0.0500     | 0.0501         |
| Kirtland, NM 87417                       |              |                                         | 0.2500     | 0.0781         |
| Ave Linda P. Mascarenas                  |              |                                         |            |                |
| 5 CR 6067 NBU 1005                       |              |                                         | 0.0550     | 0.0000         |
| Farmington, NM 87401                     |              |                                         | 0.2558     | 0.0799         |
| Gary O. & Sheila Munson                  |              | •                                       |            |                |
| 9 CR 6070                                |              |                                         | .0004      | 0.0500         |
| Farmington, NM 87401                     | <del>-</del> | <u> </u>                                | 0.8904     | 0.2783         |
| Andrew C. & Pam Erickson                 |              |                                         |            |                |
| 17 CR 6067                               |              | v v                                     | . 0. 4064  | 0.1500         |
| Farmington, NM 87401                     |              |                                         | 0.4864     | 0.1520         |
| John V. & Cheryle Beshara PO Box 744     |              |                                         |            |                |
| Waterflow, NM 87419                      |              |                                         | 0:2260     | 0.0706         |
| Ross & Monique Trujillo, Jr.             |              |                                         | 0.2200     | 0.0706         |
| 12 CR 6067                               |              | * * * * * * * * * * * * * * * * * * * * |            |                |
| Farmington, NM 87401                     |              | •                                       | 0.266      | 0.0818         |
| James P. & Janet McDaniel                |              |                                         | 0.200      | 0.0010         |
| 73 CR 6050                               |              |                                         |            |                |
| Farmington, NM 87401                     |              |                                         | 0.2470     | 0.0772         |
| Ron & Michele VanValkenburg              |              | ••••                                    |            | 0.017.2        |
| 71 CR 6050                               |              |                                         |            |                |
| Farmington, NM 87401                     |              |                                         | 0.2470     | 0.0772         |
| Tom & Vickie Wethington                  |              |                                         |            |                |
| 67 CR 6050                               |              |                                         |            |                |
| Farmington, NM 87401                     |              |                                         | 0.2470     | 0.0772         |
| James M. Wilson                          |              |                                         |            |                |
| 65 CR 6050                               |              |                                         |            |                |
| Farmington, NM 87401                     |              |                                         | 0.2515     | 0.0786         |
| Doran & Linda Newlin                     |              |                                         |            |                |
| <b>√</b> 36 CR 6050                      |              |                                         |            |                |
| Farmington, NM 87401                     |              |                                         | 0.2271     | 0.0710         |
| Bill & Linda Besett                      |              |                                         |            |                |
| 61 CR 6050                               |              |                                         |            |                |
| Farmington, NM 87401                     |              |                                         | 0.2355     | 0.0736         |
| William H & Julie Fleck & Thomas M. Bond |              |                                         |            |                |
| PO Box 256                               |              |                                         |            |                |
| Kirtland, NM 87417                       |              |                                         | 0.25       | 0.0781         |
| WF ROPCO 15 #2                           |              |                                         | W/0 0 10   | T2021 D 1 4777 |
| W1 ROFCO 13 #2                           |              |                                         | W/2 Sec 15 | T29N-R14W      |