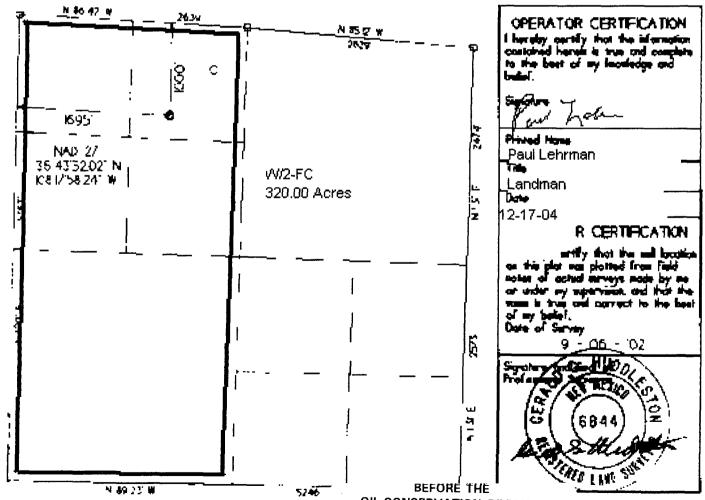

Feet From N/S Line Feet From E/W Line UL or Lot Section Township Range Lot Idn County C 15 29N 14W С 1000 N 1695 W San Juan

**Proposed Pools** 

BASIN FRUITLAND COAL (GAS) 71629 TWIN MOUNDS FRUITLAND SAND PC (GAS) 86620

# State of New Mexico Energy, Minerals & Mining Resources Department OL CONSERVATION DIVISION 2040 South Pachaco Santo Fe. NM 87505

|                                      |            | PPL.      |           |                                                                     | UNEAGE (                                | DEDICY LION |                                        |                                                                       |
|--------------------------------------|------------|-----------|-----------|---------------------------------------------------------------------|-----------------------------------------|-------------|----------------------------------------|-----------------------------------------------------------------------|
| 30-045-                              |            | 866       | 320       |                                                                     | Twin Mou                                | nds Fruitla | <b>Pad Nas</b><br>nd Sand PC (         | (Gas)                                                                 |
| Property Code                        |            | <u> l</u> |           | ——————————————————————————————————————                              |                                         |             |                                        |                                                                       |
| •                                    |            |           |           | FRPC 15                                                             |                                         |             |                                        | 2                                                                     |
| OGRO He.                             |            |           | - 00 0 0  | ~ . •                                                               |                                         |             |                                        | Bergfap                                                               |
| 229938                               |            | Land      | e Ull & G | as Compa                                                            | ny, inc.                                |             |                                        | 5226                                                                  |
| •                                    | <u> </u>   |           |           |                                                                     | e Localis                               |             |                                        |                                                                       |
| Lar Let Sec.                         | Tops       | Rgs.      | Les TA    | Feet from:                                                          | Vertical                                | Feet from 3 | Emi/Noni                               | Camely                                                                |
| ( E                                  | 29 N       | _14VV _   |           | 1000                                                                | NORTH                                   | 1695        | WEST                                   | SAN JUAN                                                              |
|                                      |            |           |           | Hale Losses                                                         |                                         |             |                                        |                                                                       |
| LerLet Sec.                          | Top.       | Figu.     | Last Idik | Foot frates                                                         | No. of Control                          | Feel from t | Emi/Hau                                | Camby                                                                 |
| Deductor Jai                         | 4 7        | Consider  | ii ee     | <u>ļ</u>                                                            | <u> </u>                                | 04          | er Na.                                 |                                                                       |
| N \$6 47                             | <u> </u>   | 263u      | <b>_</b>  |                                                                     | 365A<br>A 92 S. M                       |             | f hereby                               | ATOR CERTIFICATION contify that the information is true and complete. |
| NAD 27<br>35 43/52/02/<br>08/1/58/24 |            | .003<br>• |           |                                                                     |                                         |             | Paul L<br>Landn<br>Landn<br>2 12-17-04 | ehrman<br>nan                                                         |
| NW/4-PC<br>160.00 A                  | C<br>Acres |           |           | BEFY<br>IL CONSER<br>On 11344<br>Omitted By:<br>Ince Oil &<br>Date: | URE IRE VATION DI VATION DI O Exhibit N | IVISION     | Signalary Professor                    | 9 - 05 - '02                                                          |

#### State of New Mexico Energy, Minerals & Mining Resources Department OIL CONSERVATION DIVISION 2040 South Pachaco Santo Fo. NH 87505

WELL LOCATION AND ACREAGE DETACATION PLAT

| APX Nambur    | Poul Code         | Paul None            |                  |
|---------------|-------------------|----------------------|------------------|
| 30-045        | 71629             | Basin Fruitland Coal |                  |
| Property Code | Proper            | ty Ham               | Wall Hasher      |
|               | 서워크               | ៥ 🖰 💹 💹 💹            | 2                |
| OCHIO He.     | Queral            | or Marie             | Ele refile       |
| 29938         | Lance Oil & Gas C | ompany, Inc.         | 522 <del>6</del> |

|         | 3ec. | ( <del>-</del> | Ngs.  | Lot la | France France | terts/Justs | Feet from a | Emi/Ned   | Commy    |
|---------|------|----------------|-------|--------|---------------|-------------|-------------|-----------|----------|
| C       | f.   | 29 N           | 14W   |        | 000           | NORTH       | l695°       | WEST      | SAN JUAN |
|         |      |                |       | Banas  | Hale Louis    | (   Elleren | THE SET OCH |           |          |
| The fet | 300. | Tay            | Figu. |        | Front (rute)  | Corto Stude | Food from a | inai/Nasi | Carriy   |

| T er Lei  | 300. | Top   | Figu.     | Let lds | France (Carles) | North Tout | Food from s | East/Nagi | Camiy |
|-----------|------|-------|-----------|---------|-----------------|------------|-------------|-----------|-------|
|           |      |       |           |         | <u> </u>        |            |             |           |       |
| Dedicator | , J. | - 7 · | Consultdo | iem ]   |                 |            | 0-4         | r Na      |       |
| /W/2-FC   | Ĺ    |       |           |         |                 |            |             |           |       |