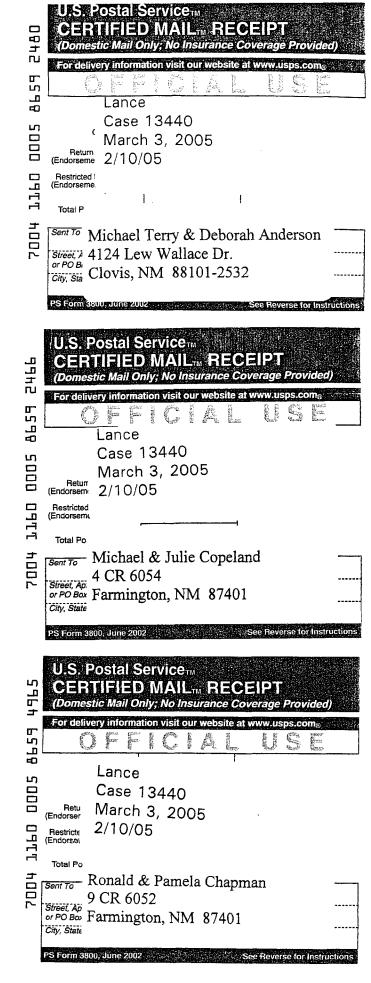

# Pictured Cliffs Formation NW/4 Section 15 – T29N-R14W, NMF with Fruitland Coal Formation W/2 Section 15 – T29N-R14W, NMPM San Juan County, New Mexico

| ,        |                                  | Acreage     |                                       | Acreage     |                                      |
|----------|----------------------------------|-------------|---------------------------------------|-------------|--------------------------------------|
|          | Name & Address                   | PC          | % Interest PC                         | FC          | % Interest FC                        |
|          | Ronald & Pamela Chapman          |             | · · · · · · · · · · · · · · · · · · · |             |                                      |
| 1/       | /#9 CR 6052                      |             |                                       |             |                                      |
|          | Farmington, NM 87401             | 0.8229      | 0.5143                                | 0.8229      | 0.2572                               |
|          | Allan & Priscilla Mai            |             |                                       |             | <del></del>                          |
| V        | #5 CR 6052 NBU 1002 Box 9        |             |                                       |             |                                      |
| -        | Farmington, NM 87401             | 0.3873      | 0.2421                                | 0.3873      | 0.1210                               |
|          | Scarlett A. Correll              |             |                                       | <del></del> |                                      |
|          | PO Box 3462                      |             |                                       |             |                                      |
|          | Farmington, NM 87499             | 0.4775      | 0.2984                                | 0.4775      | 0.1492                               |
| •        | Michael & Julie Copeland         |             |                                       |             |                                      |
| /        | #4 CR 6054                       |             |                                       |             |                                      |
|          | Farmington, NM 87401             | 0.4129      | 0.2581                                | 0.4129      | 0.1290                               |
| •        | Joseph & Julia Tanner            |             |                                       |             | 3.1250                               |
| /        | #1 CR 6054                       |             |                                       |             |                                      |
| •        | Farmington, NM 87401             | 0.4192      | 0.2620                                | 0.4192      | 0.1310                               |
| -        | Kenneth & Charlene Gorman        |             |                                       |             |                                      |
|          | 24 CR 6050 NBU 1001              |             |                                       |             |                                      |
|          | Farmington, NM 87401             | 0.2953      | 0.1846                                | 0.2953      | 0.0923                               |
| _        | Michael Terry & Deborah Anderson |             |                                       |             |                                      |
|          | 4124 Lew Wallace Dr.             |             |                                       |             |                                      |
|          | Clovis, NM 88101-2532            | 0.63051     | 0.1907                                | 0.3051      | 0.0953                               |
| -        | Letty R. Wilson                  |             |                                       | 0.5051      | 0.0755                               |
|          | 26 CR 6050                       |             |                                       |             |                                      |
| Sept.    | Farmington, NM 87401             | 0.3100      | 0.1938                                | 0.3100      | 0.0969                               |
| -        | Robert J. Perez                  | 0.5100      | 0.1750                                | 0.5100      | 0.0707                               |
|          | PO Box 932                       |             |                                       |             |                                      |
|          | Farmington, NM 87499             | 0.3059      | 0.1912                                | 0.3059      | 0.0956                               |
| -        | Ned & Brenda Raymond             |             |                                       | 0.3037      | 0.0750                               |
| مستمميرة | 7 CR 6055                        |             |                                       |             |                                      |
| •        | Farmington, NM 87401             | 0.0555      | 0.0347                                | 0.2219      | 0.0693                               |
| -        | Alan R. Randall                  |             | 0.03 17                               | 0.221)      | 0.0073                               |
| x        | 15 CR 6055                       |             |                                       |             |                                      |
|          | Kirtland, NM 87417               | 0.3097      | 0.1936                                | 0.3097      | 0.0968                               |
| -        | Randal & Elaine Wakeland         | 0.5077      | 0,1,00                                | 0.5077      | 0.0700                               |
|          | 20 CR 6055                       |             |                                       |             |                                      |
|          | Farmington, NM 87401             | 0.3637      | 0.2273                                | 0.3937      | 0.1137                               |
|          | John A. & Betty W. Tafoya        |             |                                       |             | V.117/                               |
|          | Box 5004 S. Santa Fe Road        |             |                                       |             |                                      |
| 1        | Taos, NM 87571                   | 0.0480      | 0.0300                                | 0.2500      | 0.0781                               |
| _        | James & Vera Whittington         |             |                                       |             | 5.575                                |
|          | 29 CR 6050                       |             |                                       |             | <u>۲</u><br>ن                        |
|          | Farmington, NM 87401             | 0.3249      | 0.2031                                | 0.3249      | 0.1137<br>0.0781<br>0.1015<br>0.1015 |
|          | John & Gayle Hawthorne           |             |                                       |             |                                      |
|          | 3800 N. Sunset Avenue            |             |                                       |             | <b>3</b>                             |
|          | rmington, NM 87401               | 0.3249      | 0.2031                                | 0.3249      | 0.1015                               |
| 1        | endell & Natalie Jones           | <del></del> | <del></del>                           |             |                                      |
|          | 32 CR 6050                       |             |                                       |             |                                      |
|          | Farmington, NM 87401             |             |                                       | 0.2310      | 0.0722                               |
|          | <del></del>                      |             |                                       |             |                                      |

Case No. 113440 Exhibit No. Submitted By:

WF ROPCO 15 #2

W/2 Sec 15 T29N-R14W

| ****       | Name & Address                  | Acreage<br>PC | % Interest PC                         | Acreage<br>FC | % Interest FC  |
|------------|---------------------------------|---------------|---------------------------------------|---------------|----------------|
| Ohie       | L. & Sarah L. Frazier           | 10            | 70 Interest 1 C                       |               | 70 111010511 0 |
| ľ          | \$ 6055                         |               |                                       |               |                |
|            | nington, NM 87401               |               |                                       | 0.2255        | 0.0705         |
|            | V. Gentry                       | a swanzes     |                                       | 0.2233        | 0.0700         |
|            | W. Bluefield                    |               |                                       |               |                |
| 7          |                                 |               |                                       | 2.500         | 0.7813         |
|            | dale, AZ 85308                  |               |                                       | 2.500         | 0.7813         |
|            | r & Cheryl Pratt                |               |                                       |               |                |
|            | R 6050 NBU 1001                 |               |                                       | 0.0400        | 0.1105         |
|            | nington, NM 87401               |               |                                       | 0.3632        | 0.1135         |
|            | cey W. Cluff & Natalie Allen    |               |                                       |               |                |
| <b>₽</b> * | Bella Vista                     |               |                                       |               |                |
|            | nington, NM 87401               |               |                                       | 0.2879        | 0.900          |
| John       | V. & Heather Kennedy            |               |                                       |               |                |
| 48 C       | R 6050 NBU 1001                 |               |                                       |               |                |
| Farm       | ington, NM 87401                |               |                                       | 0.2549        | 0.0797         |
| Delb       | ert E. & Wendy Fosnot, Jr.      |               |                                       |               |                |
| 1 60 C     |                                 |               |                                       |               |                |
| R. and     | ington, NM 87401                |               |                                       | 0.2464        | 0.0770         |
|            | n J. Mearls                     |               |                                       |               |                |
|            | R 6050                          |               |                                       |               |                |
| I am       | ington, NM 87401                |               |                                       | 0.2471        | 0.0772         |
| -          | ord L. & Shareen Mitchell, Jr.  |               | * * * * * * * * * * * * * * * * * * * | U.Z-171       | 0.0772         |
|            | R 6050                          |               |                                       |               |                |
|            | ington, NM 87401                |               | * * *                                 | 0.2500        | 0.0701         |
|            |                                 |               |                                       | 0.2500        | 0.0781         |
|            | ential Relocation, Inc.         |               |                                       |               |                |
| <b>S</b>   | 0 North 71 <sup>st</sup> Street |               |                                       |               |                |
|            | sdale AZ 85254                  |               | <del> </del>                          | 0.2460        | 0.0752         |
|            | & Ireta Burnett                 |               |                                       |               |                |
| 2 CR       |                                 |               |                                       |               |                |
|            | ington, NM 87401                |               |                                       | 0.2746        | 0.0858         |
|            | Stewart                         |               |                                       |               |                |
| PO B       | ox 1452                         |               |                                       |               |                |
| Kirtla     | and, NM 87417                   |               |                                       | 0.2658        | 0.0831         |
| David      | l & Rhonda Schaefer             |               |                                       |               |                |
| PO B       | ox 2645                         |               |                                       |               |                |
| Bloom      | nfield, NM 87413                |               |                                       | 0.2123        | 0.0663         |
| Jimm       | y D. Bond                       |               |                                       |               | - 1 80000000   |
| •          | k 6071                          |               |                                       |               |                |
|            | ngton, NM 87401                 |               |                                       | 0.2206        | 0.0689         |
|            | nel P. & Lisa Warren            | -1711/6-      |                                       | 0.2200        | 0.0007         |
| ✓ 8 CR     |                                 |               |                                       |               |                |
| •          | ngton, NM 87401                 |               |                                       | 0.2768        | 0.0865         |
|            | rd M. & Julie L. Moore          |               |                                       | 0.2708        | 0.0803         |
|            |                                 |               |                                       |               |                |
| ✓4 CR      |                                 |               |                                       | 0.0545        | 0.0701         |
|            | ngton, NM 87401                 |               |                                       | 0.2546        | 0.0796         |
|            | C. Shacie Rankin                |               |                                       |               |                |
| ∕ 10 CR    |                                 |               |                                       |               |                |
|            | ngton, NM 87401                 |               |                                       | 0.2370        | 0.0741         |
|            | . Hoover                        |               |                                       |               |                |
| Box 88     |                                 |               |                                       |               |                |
| Kirtlar    | nd, NM 87417                    |               |                                       | 0.2200        | 0.0688         |