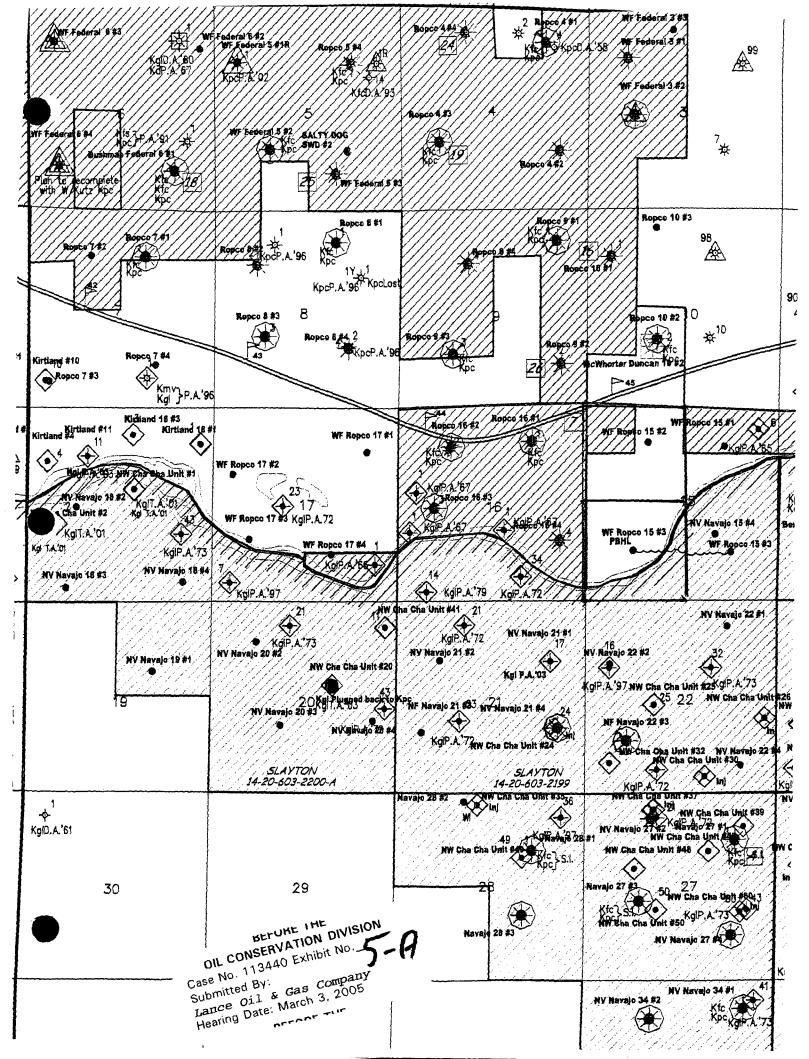

Feet From N/S Line Feet From E/W Line UL or Lot Section Township Range Lot Idn County C 15 29N 14W С 1000 N 1695 W San Juan

**Proposed Pools** 

BASIN FRUITLAND COAL (GAS) 71629 TWIN MOUNDS FRUITLAND SAND PC (GAS) 86620

# State of New Mexico Energy, Minerals & Mining Resources Department OL CONSERVATION DIVISION 2040 South Pachaco Santo Fe. NM 87505

|                                      |            | PPL.      |           |                                                                     | UNEAGE (                                | DEDICY LION |                                        |                                                                       |
|--------------------------------------|------------|-----------|-----------|---------------------------------------------------------------------|-----------------------------------------|-------------|----------------------------------------|-----------------------------------------------------------------------|
| 30-045-                              |            | 866       | 320       |                                                                     | Twin Mou                                | nds Fruitla | <b>Pad Nas</b><br>nd Sand PC (         | (Gas)                                                                 |
| Property Code                        |            | <u> l</u> |           | ——————————————————————————————————————                              |                                         |             |                                        |                                                                       |
| •                                    |            |           |           | FRPC 15                                                             |                                         |             |                                        | 2                                                                     |
| OGRO He.                             |            |           | - 00 0 0  | ~ . •                                                               |                                         |             |                                        | Bergfap                                                               |
| 229938                               |            | Land      | e Ull & G | as Compa                                                            | ny, inc.                                |             |                                        | 5226                                                                  |
| •                                    | <u> </u>   |           |           |                                                                     | e Localis                               |             |                                        |                                                                       |
| Lar Let Sec.                         | Tops       | Rgs.      | Les TA    | Feet from:                                                          | Vertical                                | Feet from 3 | Emi/Noni                               | Camely                                                                |
| ( E                                  | 29 N       | _14VV _   |           | 1000                                                                | NORTH                                   | 1695        | WEST                                   | SAN JUAN                                                              |
|                                      |            |           |           | Hale Losses                                                         |                                         |             |                                        |                                                                       |
| LerLet Sec.                          | Top.       | Figu.     | Last Idik | Foot frates                                                         | No. of Control                          | Feel from t | Emi/Hau                                | Camby                                                                 |
| Deductor Jai                         | 4 7        | Consider  | ii ee     | <u>ļ</u>                                                            | <u> </u>                                | 04          | er Na.                                 |                                                                       |
| N \$6 47                             | <u> </u>   | 263u      | <b>_</b>  |                                                                     | 365A<br>A 92 S. M                       |             | f hereby                               | ATOR CERTIFICATION contify that the information is true and complete. |
| NAD 27<br>35 43/52/02/<br>08/1/58/24 |            | .003<br>• |           |                                                                     |                                         |             | Paul L<br>Landn<br>Landn<br>2 12-17-04 | ehrman<br>nan                                                         |
| NW/4-PC<br>160.00 A                  | C<br>Acres |           |           | BEFY<br>IL CONSER<br>On 11344<br>Omitted By:<br>Ince Oil &<br>Date: | URE IRE VATION DI VATION DI O Exhibit N | IVISION     | Signalary Professor                    | 9 - 05 - '02                                                          |

#### State of New Mexico Energy, Minerals & Mining Resources Department OIL CONSERVATION DIVISION 2040 South Pachaco Santo Fo. NH 87505

WELL LOCATION AND ACREAGE DETACATION PLAT

| APX Nambur    | Poul Code         | Paul None            |                  |
|---------------|-------------------|----------------------|------------------|
| 30-045        | 71629             | Basin Fruitland Coal |                  |
| Property Code | Proper            | ty Ham               | Wall Hasher      |
|               | 서워크               | ៥ 🖰 💹 💹 💹            | 2                |
| OCHIO He.     | Queral            | or Marie             | Ele refile       |
| 29938         | Lance Oil & Gas C | ompany, Inc.         | 522 <del>6</del> |

|         | 3ec. | ( <del>-</del> | Ngs.  | Lot la | France France | terts/Justs | Feet from a | Emi/Ned   | Commy    |
|---------|------|----------------|-------|--------|---------------|-------------|-------------|-----------|----------|
| C       | f.   | 29 N           | 14W   |        | 000           | NORTH       | l695°       | WEST      | SAN JUAN |
|         |      |                |       | Banas  | Hale Louis    | (   Elleren | THE SET OCH |           |          |
| The fet | 300. | Tay            | Figu. |        | Front (rute)  | Corto Stude | Food from a | inai/Nasi | Carriy   |

# Pictured Cliffs Formation NW/4 Section 15 – T29N-R14W, NMF with Fruitland Coal Formation W/2 Section 15 – T29N-R14W, NMPM San Juan County, New Mexico

| ,        |                                  | Acreage     |                                       | Acreage     |                                      |
|----------|----------------------------------|-------------|---------------------------------------|-------------|--------------------------------------|
|          | Name & Address                   | PC          | % Interest PC                         | FC          | % Interest FC                        |
|          | Ronald & Pamela Chapman          |             | · · · · · · · · · · · · · · · · · · · |             |                                      |
| 1/       | /#9 CR 6052                      |             |                                       |             |                                      |
|          | Farmington, NM 87401             | 0.8229      | 0.5143                                | 0.8229      | 0.2572                               |
|          | Allan & Priscilla Mai            |             |                                       |             | <del></del>                          |
| V        | #5 CR 6052 NBU 1002 Box 9        |             |                                       |             |                                      |
| -        | Farmington, NM 87401             | 0.3873      | 0.2421                                | 0.3873      | 0.1210                               |
|          | Scarlett A. Correll              |             |                                       | <del></del> |                                      |
|          | PO Box 3462                      |             |                                       |             |                                      |
|          | Farmington, NM 87499             | 0.4775      | 0.2984                                | 0.4775      | 0.1492                               |
| •        | Michael & Julie Copeland         |             |                                       |             |                                      |
| /        | #4 CR 6054                       |             |                                       |             |                                      |
|          | Farmington, NM 87401             | 0.4129      | 0.2581                                | 0.4129      | 0.1290                               |
| •        | Joseph & Julia Tanner            |             |                                       |             | 3.1250                               |
| /        | #1 CR 6054                       |             |                                       |             |                                      |
| •        | Farmington, NM 87401             | 0.4192      | 0.2620                                | 0.4192      | 0.1310                               |
| -        | Kenneth & Charlene Gorman        |             |                                       |             |                                      |
|          | 24 CR 6050 NBU 1001              |             |                                       |             |                                      |
|          | Farmington, NM 87401             | 0.2953      | 0.1846                                | 0.2953      | 0.0923                               |
| _        | Michael Terry & Deborah Anderson |             |                                       |             |                                      |
|          | 4124 Lew Wallace Dr.             |             |                                       |             |                                      |
|          | Clovis, NM 88101-2532            | 0.63051     | 0.1907                                | 0.3051      | 0.0953                               |
| -        | Letty R. Wilson                  |             |                                       | 0.5051      | 0.0755                               |
|          | 26 CR 6050                       |             |                                       |             |                                      |
| Sept.    | Farmington, NM 87401             | 0.3100      | 0.1938                                | 0.3100      | 0.0969                               |
| -        | Robert J. Perez                  | 0.5100      | 0.1750                                | 0.5100      | 0.0707                               |
|          | PO Box 932                       |             |                                       |             |                                      |
|          | Farmington, NM 87499             | 0.3059      | 0.1912                                | 0.3059      | 0.0956                               |
| -        | Ned & Brenda Raymond             |             |                                       | 0.3037      | 0.0750                               |
| مستمميرة | 7 CR 6055                        |             |                                       |             |                                      |
| •        | Farmington, NM 87401             | 0.0555      | 0.0347                                | 0.2219      | 0.0693                               |
| -        | Alan R. Randall                  |             | 0.03 17                               | 0.221)      | 0.0073                               |
| x        | 15 CR 6055                       |             |                                       |             |                                      |
|          | Kirtland, NM 87417               | 0.3097      | 0.1936                                | 0.3097      | 0.0968                               |
| -        | Randal & Elaine Wakeland         | 0.5077      | 0,1,00                                | 0.5077      | 0.0700                               |
|          | 20 CR 6055                       |             |                                       |             |                                      |
|          | Farmington, NM 87401             | 0.3637      | 0.2273                                | 0.3937      | 0.1137                               |
|          | John A. & Betty W. Tafoya        |             |                                       |             | V.117/                               |
|          | Box 5004 S. Santa Fe Road        |             |                                       |             |                                      |
| 1        | Taos, NM 87571                   | 0.0480      | 0.0300                                | 0.2500      | 0.0781                               |
| _        | James & Vera Whittington         |             |                                       |             | 5.575                                |
|          | 29 CR 6050                       |             |                                       |             | <u>۲</u><br>ن                        |
|          | Farmington, NM 87401             | 0.3249      | 0.2031                                | 0.3249      | 0.1137<br>0.0781<br>0.1015<br>0.1015 |
|          | John & Gayle Hawthorne           |             |                                       |             |                                      |
|          | 3800 N. Sunset Avenue            |             |                                       |             | <b>3</b>                             |
|          | rmington, NM 87401               | 0.3249      | 0.2031                                | 0.3249      | 0.1015                               |
| 1        | endell & Natalie Jones           | <del></del> | <del></del>                           |             |                                      |
|          | 32 CR 6050                       |             |                                       |             |                                      |
|          | Farmington, NM 87401             |             |                                       | 0.2310      | 0.0722                               |
|          | <del></del>                      |             |                                       |             |                                      |

Case No. 113440 Exhibit No. Submitted By:

WF ROPCO 15 #2

W/2 Sec 15 T29N-R14W

| ****       | Name & Address                  | Acreage<br>PC | % Interest PC                         | Acreage<br>FC | % Interest FC  |
|------------|---------------------------------|---------------|---------------------------------------|---------------|----------------|
| Ohie       | L. & Sarah L. Frazier           | 10            | 70 Interest 1 C                       |               | 70 111010511 0 |
| ľ          | \$ 6055                         |               |                                       |               |                |
|            | nington, NM 87401               |               |                                       | 0.2255        | 0.0705         |
|            | V. Gentry                       | a swanzes     |                                       | 0.2233        | 0.0700         |
|            | W. Bluefield                    |               |                                       |               |                |
| 7          |                                 |               |                                       | 2.500         | 0.7813         |
|            | dale, AZ 85308                  |               |                                       | 2.500         | 0.7813         |
|            | r & Cheryl Pratt                |               |                                       |               |                |
|            | R 6050 NBU 1001                 |               |                                       | 0.0400        | 0.1105         |
|            | nington, NM 87401               |               |                                       | 0.3632        | 0.1135         |
|            | cey W. Cluff & Natalie Allen    |               |                                       |               |                |
| <b>₽</b> * | Bella Vista                     |               |                                       |               |                |
|            | nington, NM 87401               |               |                                       | 0.2879        | 0.900          |
| John       | V. & Heather Kennedy            |               |                                       |               |                |
| 48 C       | R 6050 NBU 1001                 |               |                                       |               |                |
| Farm       | ington, NM 87401                |               |                                       | 0.2549        | 0.0797         |
| Delb       | ert E. & Wendy Fosnot, Jr.      |               |                                       |               |                |
| 1 60 C     |                                 |               |                                       |               |                |
| R. and     | ington, NM 87401                |               |                                       | 0.2464        | 0.0770         |
|            | n J. Mearls                     |               |                                       |               |                |
|            | R 6050                          |               |                                       |               |                |
| I am       | ington, NM 87401                |               |                                       | 0.2471        | 0.0772         |
| -          | ord L. & Shareen Mitchell, Jr.  |               | * * * * * * * * * * * * * * * * * * * | U.Z-171       | 0.0772         |
|            | R 6050                          |               |                                       |               |                |
|            | ington, NM 87401                |               | * * *                                 | 0.2500        | 0.0701         |
|            |                                 |               |                                       | 0.2500        | 0.0781         |
|            | ential Relocation, Inc.         |               |                                       |               |                |
| <b>S</b>   | 0 North 71 <sup>st</sup> Street |               |                                       |               |                |
|            | sdale AZ 85254                  |               | <del> </del>                          | 0.2460        | 0.0752         |
|            | & Ireta Burnett                 |               |                                       |               |                |
| 2 CR       |                                 |               |                                       |               |                |
|            | ington, NM 87401                |               |                                       | 0.2746        | 0.0858         |
|            | Stewart                         |               |                                       |               |                |
| PO B       | ox 1452                         |               |                                       |               |                |
| Kirtla     | and, NM 87417                   |               |                                       | 0.2658        | 0.0831         |
| David      | l & Rhonda Schaefer             |               |                                       |               |                |
| PO B       | ox 2645                         |               |                                       |               |                |
| Bloom      | nfield, NM 87413                |               |                                       | 0.2123        | 0.0663         |
| Jimm       | y D. Bond                       |               |                                       |               | - 1 80000000   |
| •          | k 6071                          |               |                                       |               |                |
|            | ngton, NM 87401                 |               |                                       | 0.2206        | 0.0689         |
|            | nel P. & Lisa Warren            | -1711/6-      |                                       | 0.2200        | 0.0007         |
| ✓ 8 CR     |                                 |               |                                       |               |                |
| •          | ngton, NM 87401                 |               |                                       | 0.2768        | 0.0865         |
|            | rd M. & Julie L. Moore          |               |                                       | 0.2708        | 0.0803         |
|            |                                 |               |                                       |               |                |
| ✓4 CR      |                                 |               |                                       | 0.0545        | 0.0701         |
|            | ngton, NM 87401                 |               |                                       | 0.2546        | 0.0796         |
|            | C. Shacie Rankin                |               |                                       |               |                |
| ∕ 10 CR    |                                 |               |                                       |               |                |
|            | ngton, NM 87401                 |               |                                       | 0.2370        | 0.0741         |
|            | . Hoover                        |               |                                       |               |                |
| Box 88     |                                 |               |                                       |               |                |
| Kirtlar    | nd, NM 87417                    |               |                                       | 0.2200        | 0.0688         |