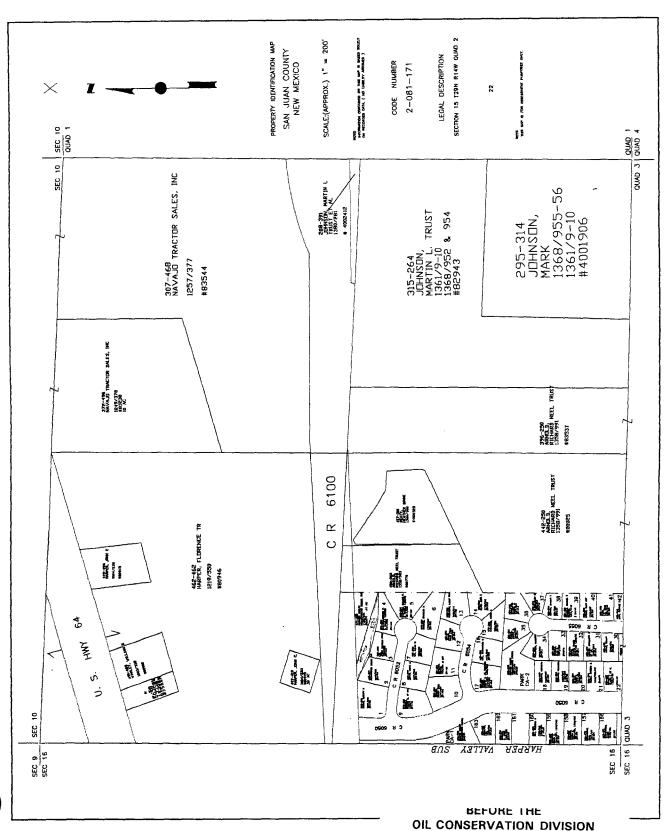

# State of New Mexico Energy, Minerals & Mining Resources Department OL CONSERVATION DIVISION 2040 South Pachaco Santo Fe. NM 87505

|                                      |            | PPL.      |           |                                                                     | UNEAGE (                                | DEDICY LION |                                        |                                                                       |
|--------------------------------------|------------|-----------|-----------|---------------------------------------------------------------------|-----------------------------------------|-------------|----------------------------------------|-----------------------------------------------------------------------|
| 30-045-                              |            | 866       | 320       |                                                                     | Twin Mou                                | nds Fruitla | <b>Pad Nas</b><br>nd Sand PC (         | (Gas)                                                                 |
| Property Code                        |            | <u> l</u> |           | ——————————————————————————————————————                              |                                         |             |                                        |                                                                       |
| •                                    |            |           |           | FRPC 15                                                             |                                         |             |                                        | 2                                                                     |
| OGRO He.                             |            |           | - 00 0 0  | ~ . •                                                               |                                         |             |                                        | Bergfap                                                               |
| 229938                               |            | Land      | e Ull & G | as Compa                                                            | ny, inc.                                |             |                                        | 5226                                                                  |
| •                                    | <u> </u>   |           |           |                                                                     | e Localis                               |             |                                        |                                                                       |
| Lar Let Sec.                         | Tops       | Rgs.      | Les TA    | Feet from:                                                          | Vertical                                | Feet from 3 | Emi/Noni                               | Camely                                                                |
| ( E                                  | 29 N       | _14VV _   |           | 1000                                                                | NORTH                                   | 1695        | WEST                                   | SAN JUAN                                                              |
|                                      |            |           |           | Hale Losses                                                         |                                         |             |                                        |                                                                       |
| LerLet Sec.                          | Top.       | Figu.     | Last Idik | Foot frates                                                         | No. of Control                          | Feel from t | Emi/Hau                                | Camby                                                                 |
| Deductor Jai                         | 4 7        | Consider  | ii ee     | <u>ļ</u>                                                            | <u> </u>                                | 04          | er Na.                                 |                                                                       |
| N \$6 47                             | <u> </u>   | 263u      | <b>_</b>  |                                                                     | 365A<br>A 92 S. M                       |             | f hereby                               | ATOR CERTIFICATION contify that the information is true and complete. |
| NAD 27<br>35 43/52/02/<br>08/1/58/24 |            | .003<br>• |           |                                                                     |                                         |             | Paul L<br>Landn<br>Landn<br>2 12-17-04 | ehrman<br>nan                                                         |
| NW/4-PC<br>160.00 A                  | C<br>Acres |           |           | BEFY<br>IL CONSER<br>On 11344<br>Omitted By:<br>Ince Oil &<br>Date: | URE IRE VATION DI VATION DI O Exhibit N | IVISION     | Signalary Professor                    | 9 - 05 - '02                                                          |

#### State of New Mexico Energy, Minerals & Mining Resources Department OIL CONSERVATION DIVISION 2040 South Pachaco Santo Fo. NH 87505

WELL LOCATION AND ACREAGE DETACATION PLAT

| APX Nambur    | Poul Code         | Paul None            |                  |
|---------------|-------------------|----------------------|------------------|
| 30-045        | 71629             | Basin Fruitland Coal |                  |
| Property Code | Proper            | ty Ham               | Wall Hasher      |
|               | 서워크               | ៥ 🖰 💹 💹 💹            | 2                |
| OCHIO He.     | Queral            | or Marie             | Ele refile       |
| 29938         | Lance Oil & Gas C | ompany, Inc.         | 522 <del>6</del> |

# Pictured Cliffs Formation NW/4 Section 15 – T29N-R14W, NMF with Fruitland Coal Formation W/2 Section 15 – T29N-R14W, NMPM San Juan County, New Mexico

| ,        |                                  | Acreage     |                                       | Acreage     |                                      |
|----------|----------------------------------|-------------|---------------------------------------|-------------|--------------------------------------|
|          | Name & Address                   | PC          | % Interest PC                         | FC          | % Interest FC                        |
|          | Ronald & Pamela Chapman          |             | · · · · · · · · · · · · · · · · · · · |             |                                      |
| 1/       | /#9 CR 6052                      |             |                                       |             |                                      |
|          | Farmington, NM 87401             | 0.8229      | 0.5143                                | 0.8229      | 0.2572                               |
|          | Allan & Priscilla Mai            |             |                                       |             | <del></del>                          |
| V        | #5 CR 6052 NBU 1002 Box 9        |             |                                       |             |                                      |
| -        | Farmington, NM 87401             | 0.3873      | 0.2421                                | 0.3873      | 0.1210                               |
|          | Scarlett A. Correll              |             |                                       | <del></del> |                                      |
|          | PO Box 3462                      |             |                                       |             |                                      |
|          | Farmington, NM 87499             | 0.4775      | 0.2984                                | 0.4775      | 0.1492                               |
| •        | Michael & Julie Copeland         |             |                                       |             |                                      |
| /        | #4 CR 6054                       |             |                                       |             |                                      |
|          | Farmington, NM 87401             | 0.4129      | 0.2581                                | 0.4129      | 0.1290                               |
| •        | Joseph & Julia Tanner            |             |                                       |             | 3.1250                               |
| /        | #1 CR 6054                       |             |                                       |             |                                      |
| •        | Farmington, NM 87401             | 0.4192      | 0.2620                                | 0.4192      | 0.1310                               |
| -        | Kenneth & Charlene Gorman        |             |                                       |             |                                      |
|          | 24 CR 6050 NBU 1001              |             |                                       |             |                                      |
|          | Farmington, NM 87401             | 0.2953      | 0.1846                                | 0.2953      | 0.0923                               |
| _        | Michael Terry & Deborah Anderson |             |                                       |             |                                      |
|          | 4124 Lew Wallace Dr.             |             |                                       |             |                                      |
|          | Clovis, NM 88101-2532            | 0.63051     | 0.1907                                | 0.3051      | 0.0953                               |
| -        | Letty R. Wilson                  |             |                                       | 0.5051      | 0.0755                               |
|          | 26 CR 6050                       |             |                                       |             |                                      |
| Sept.    | Farmington, NM 87401             | 0.3100      | 0.1938                                | 0.3100      | 0.0969                               |
| -        | Robert J. Perez                  | 0.5100      | 0.1750                                | 0.5100      | 0.0707                               |
|          | PO Box 932                       |             |                                       |             |                                      |
|          | Farmington, NM 87499             | 0.3059      | 0.1912                                | 0.3059      | 0.0956                               |
| -        | Ned & Brenda Raymond             |             |                                       | 0.3037      | 0.0750                               |
| مستمميرة | 7 CR 6055                        |             |                                       |             |                                      |
| •        | Farmington, NM 87401             | 0.0555      | 0.0347                                | 0.2219      | 0.0693                               |
| -        | Alan R. Randall                  |             | 0.03 17                               | 0.221)      | 0.0073                               |
| x        | 15 CR 6055                       |             |                                       |             |                                      |
|          | Kirtland, NM 87417               | 0.3097      | 0.1936                                | 0.3097      | 0.0968                               |
| -        | Randal & Elaine Wakeland         | 0.5077      | 0,1,00                                | 0.5077      | 0.0700                               |
|          | 20 CR 6055                       |             |                                       |             |                                      |
|          | Farmington, NM 87401             | 0.3637      | 0.2273                                | 0.3937      | 0.1137                               |
|          | John A. & Betty W. Tafoya        |             |                                       |             | V.117/                               |
|          | Box 5004 S. Santa Fe Road        |             |                                       |             |                                      |
| 1        | Taos, NM 87571                   | 0.0480      | 0.0300                                | 0.2500      | 0.0781                               |
| _        | James & Vera Whittington         |             |                                       |             | 5.575                                |
|          | 29 CR 6050                       |             |                                       |             | <u>۲</u><br>ن                        |
|          | Farmington, NM 87401             | 0.3249      | 0.2031                                | 0.3249      | 0.1137<br>0.0781<br>0.1015<br>0.1015 |
|          | John & Gayle Hawthorne           |             |                                       |             |                                      |
|          | 3800 N. Sunset Avenue            |             |                                       |             | <b>3</b>                             |
|          | rmington, NM 87401               | 0.3249      | 0.2031                                | 0.3249      | 0.1015                               |
| 1        | endell & Natalie Jones           | <del></del> | <del></del>                           |             |                                      |
|          | 32 CR 6050                       |             |                                       |             |                                      |
|          | Farmington, NM 87401             |             |                                       | 0.2310      | 0.0722                               |
|          | <del></del>                      |             |                                       |             |                                      |