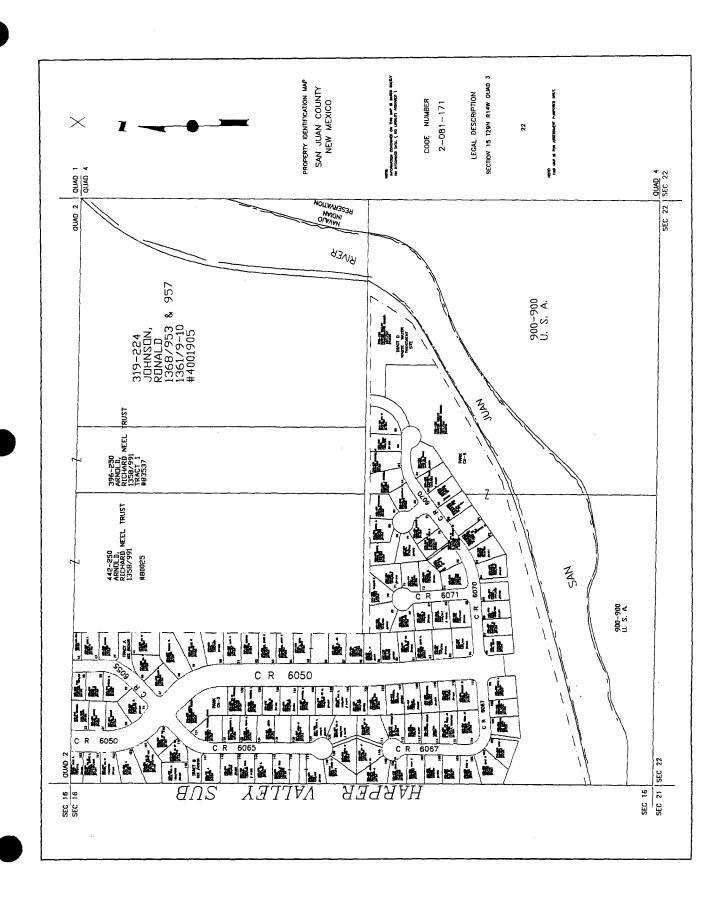

# State of New Mexico Energy, Minerals & Mining Resources Department OL CONSERVATION DIVISION 2040 South Pachaco Santo Fe. NM 87505

|                                      |            | PPL.      |           |                                                                     | UNEAGE (                                | DEDICY LION |                                        |                                                                       |
|--------------------------------------|------------|-----------|-----------|---------------------------------------------------------------------|-----------------------------------------|-------------|----------------------------------------|-----------------------------------------------------------------------|
| 30-045-                              |            | 866       | 320       |                                                                     | Twin Mou                                | nds Fruitla | <b>Pad Nas</b><br>nd Sand PC (         | (Gas)                                                                 |
| Property Code                        |            | <u> l</u> |           | ——————————————————————————————————————                              |                                         |             |                                        |                                                                       |
| •                                    |            |           |           | FRPC 15                                                             |                                         |             |                                        | 2                                                                     |
| OGRO He.                             |            |           | - 00 0 0  | ~ . •                                                               |                                         |             |                                        | Bergfap                                                               |
| 229938                               |            | Land      | e Ull & G | as Compa                                                            | ny, inc.                                |             |                                        | 5226                                                                  |
| •                                    | <u> </u>   |           |           |                                                                     | e Localis                               |             |                                        |                                                                       |
| Lar Let Sec.                         | Tops       | Rgs.      | Les TA    | Feet from:                                                          | Vertical                                | Feet from 3 | Emi/Noni                               | Camely                                                                |
| ( E                                  | 29 N       | _14VV _   |           | 1000                                                                | NORTH                                   | 1695        | WEST                                   | SAN JUAN                                                              |
|                                      |            |           |           | Hale Losses                                                         |                                         |             |                                        |                                                                       |
| LerLet Sec.                          | Top.       | Figu.     | Last Idik | Foot frates                                                         | No. of Control                          | Feel from t | Emi/Hau                                | Camby                                                                 |
| Deductor Jai                         | 4 7        | Consider  | ii ee     | <u>ļ</u>                                                            | <u> </u>                                | 04          | er Na.                                 |                                                                       |
| N \$6 47                             | <u> </u>   | 263u      | <b>_</b>  |                                                                     | 365A<br>A 92 S. M                       |             | f hereby                               | ATOR CERTIFICATION contify that the information is true and complete. |
| NAD 27<br>35 43/52/02/<br>08/1/58/24 |            | .003<br>• |           |                                                                     |                                         |             | Paul L<br>Landn<br>Landn<br>2 12-17-04 | ehrman<br>nan                                                         |
| NW/4-PC<br>160.00 A                  | C<br>Acres |           |           | BEFY<br>IL CONSER<br>On 11344<br>Omitted By:<br>Ince Oil &<br>Date: | URE IRE VATION DI VATION DI O Exhibit N | IVISION     | Signalary Professor                    | 9 - 05 - '02                                                          |

#### State of New Mexico Energy, Minerals & Mining Resources Department OIL CONSERVATION DIVISION 2040 South Pachaco Santo Fo. NH 87505

WELL LOCATION AND ACREAGE DETACATION PLAT

| APX Nambur    | Poul Code         | Paul None            |                  |
|---------------|-------------------|----------------------|------------------|
| 30-045        | 71629             | Basin Fruitland Coal |                  |
| Property Code | Proper            | ty Ham               | Wall Hasher      |
|               | 서워크               | ៥ 🖰 💹 💹 💹            | 2                |
| OCHIO He.     | Queral            | or Marie             | Ele refile       |
| 29938         | Lance Oil & Gas C | ompany, Inc.         | 522 <del>6</del> |

# Pictured Cliffs Formation NW/4 Section 15 – T29N-R14W, NMF with Fruitland Coal Formation W/2 Section 15 – T29N-R14W, NMPM San Juan County, New Mexico

| ,        |                                  | Acreage     |                                       | Acreage     |                                      |
|----------|----------------------------------|-------------|---------------------------------------|-------------|--------------------------------------|
|          | Name & Address                   | PC          | % Interest PC                         | FC          | % Interest FC                        |
|          | Ronald & Pamela Chapman          |             | · · · · · · · · · · · · · · · · · · · |             |                                      |
| 1/       | /#9 CR 6052                      |             |                                       |             |                                      |
|          | Farmington, NM 87401             | 0.8229      | 0.5143                                | 0.8229      | 0.2572                               |
|          | Allan & Priscilla Mai            |             |                                       |             | <del></del>                          |
| V        | #5 CR 6052 NBU 1002 Box 9        |             |                                       |             |                                      |
| -        | Farmington, NM 87401             | 0.3873      | 0.2421                                | 0.3873      | 0.1210                               |
|          | Scarlett A. Correll              |             |                                       | <del></del> |                                      |
|          | PO Box 3462                      |             |                                       |             |                                      |
|          | Farmington, NM 87499             | 0.4775      | 0.2984                                | 0.4775      | 0.1492                               |
| •        | Michael & Julie Copeland         |             |                                       |             |                                      |
| /        | #4 CR 6054                       |             |                                       |             |                                      |
|          | Farmington, NM 87401             | 0.4129      | 0.2581                                | 0.4129      | 0.1290                               |
| •        | Joseph & Julia Tanner            |             |                                       |             | 3.1250                               |
| /        | #1 CR 6054                       |             |                                       |             |                                      |
| •        | Farmington, NM 87401             | 0.4192      | 0.2620                                | 0.4192      | 0.1310                               |
| -        | Kenneth & Charlene Gorman        |             |                                       |             |                                      |
|          | 24 CR 6050 NBU 1001              |             |                                       |             |                                      |
|          | Farmington, NM 87401             | 0.2953      | 0.1846                                | 0.2953      | 0.0923                               |
| _        | Michael Terry & Deborah Anderson |             |                                       |             |                                      |
|          | 4124 Lew Wallace Dr.             |             |                                       |             |                                      |
|          | Clovis, NM 88101-2532            | 0.63051     | 0.1907                                | 0.3051      | 0.0953                               |
| -        | Letty R. Wilson                  |             |                                       | 0.5051      | 0.0755                               |
|          | 26 CR 6050                       |             |                                       |             |                                      |
| Sept.    | Farmington, NM 87401             | 0.3100      | 0.1938                                | 0.3100      | 0.0969                               |
| -        | Robert J. Perez                  | 0.5100      | 0.1750                                | 0.5100      | 0.0707                               |
|          | PO Box 932                       |             |                                       |             |                                      |
|          | Farmington, NM 87499             | 0.3059      | 0.1912                                | 0.3059      | 0.0956                               |
| -        | Ned & Brenda Raymond             |             |                                       | 0.3037      | 0.0750                               |
| مستمميرة | 7 CR 6055                        |             |                                       |             |                                      |
| •        | Farmington, NM 87401             | 0.0555      | 0.0347                                | 0.2219      | 0.0693                               |
| -        | Alan R. Randall                  |             | 0.03 17                               | 0.221)      | 0.0073                               |
| x        | 15 CR 6055                       |             |                                       |             |                                      |
|          | Kirtland, NM 87417               | 0.3097      | 0.1936                                | 0.3097      | 0.0968                               |
| -        | Randal & Elaine Wakeland         | 0.5077      | 0,1,00                                | 0.5077      | 0.0700                               |
|          | 20 CR 6055                       |             |                                       |             |                                      |
|          | Farmington, NM 87401             | 0.3637      | 0.2273                                | 0.3937      | 0.1137                               |
|          | John A. & Betty W. Tafoya        |             |                                       |             | V.117/                               |
|          | Box 5004 S. Santa Fe Road        |             |                                       |             |                                      |
| 1        | Taos, NM 87571                   | 0.0480      | 0.0300                                | 0.2500      | 0.0781                               |
| _        | James & Vera Whittington         |             |                                       |             | 5.575                                |
|          | 29 CR 6050                       |             |                                       |             | <u>۲</u><br>ن                        |
|          | Farmington, NM 87401             | 0.3249      | 0.2031                                | 0.3249      | 0.1137<br>0.0781<br>0.1015<br>0.1015 |
|          | John & Gayle Hawthorne           |             |                                       |             |                                      |
|          | 3800 N. Sunset Avenue            |             |                                       |             | <b>3</b>                             |
|          | rmington, NM 87401               | 0.3249      | 0.2031                                | 0.3249      | 0.1015                               |
| 1        | endell & Natalie Jones           | <del></del> | <del></del>                           |             |                                      |
|          | 32 CR 6050                       |             |                                       |             |                                      |
|          | Farmington, NM 87401             |             |                                       | 0.2310      | 0.0722                               |
|          | <del></del>                      |             |                                       |             |                                      |