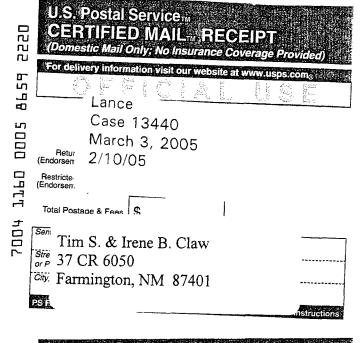

# Pictured Cliffs Formation NW/4 Section 15 – T29N-R14W, NMF with Fruitland Coal Formation W/2 Section 15 – T29N-R14W, NMPM San Juan County, New Mexico

| ,        |                                  | Acreage     |                                       | Acreage     |                                      |
|----------|----------------------------------|-------------|---------------------------------------|-------------|--------------------------------------|
|          | Name & Address                   | PC          | % Interest PC                         | FC          | % Interest FC                        |
|          | Ronald & Pamela Chapman          |             | · · · · · · · · · · · · · · · · · · · |             |                                      |
| 1/       | /#9 CR 6052                      |             |                                       |             |                                      |
|          | Farmington, NM 87401             | 0.8229      | 0.5143                                | 0.8229      | 0.2572                               |
|          | Allan & Priscilla Mai            |             |                                       |             | <del></del>                          |
| V        | #5 CR 6052 NBU 1002 Box 9        |             |                                       |             |                                      |
| -        | Farmington, NM 87401             | 0.3873      | 0.2421                                | 0.3873      | 0.1210                               |
|          | Scarlett A. Correll              |             |                                       | <del></del> |                                      |
|          | PO Box 3462                      |             |                                       |             |                                      |
|          | Farmington, NM 87499             | 0.4775      | 0.2984                                | 0.4775      | 0.1492                               |
| •        | Michael & Julie Copeland         |             |                                       |             |                                      |
| /        | #4 CR 6054                       |             |                                       |             |                                      |
|          | Farmington, NM 87401             | 0.4129      | 0.2581                                | 0.4129      | 0.1290                               |
| •        | Joseph & Julia Tanner            |             |                                       |             | 3.1250                               |
| /        | #1 CR 6054                       |             |                                       |             |                                      |
| •        | Farmington, NM 87401             | 0.4192      | 0.2620                                | 0.4192      | 0.1310                               |
| -        | Kenneth & Charlene Gorman        |             |                                       |             |                                      |
|          | 24 CR 6050 NBU 1001              |             |                                       |             |                                      |
|          | Farmington, NM 87401             | 0.2953      | 0.1846                                | 0.2953      | 0.0923                               |
| _        | Michael Terry & Deborah Anderson |             |                                       |             |                                      |
|          | 4124 Lew Wallace Dr.             |             |                                       |             |                                      |
|          | Clovis, NM 88101-2532            | 0.63051     | 0.1907                                | 0.3051      | 0.0953                               |
| -        | Letty R. Wilson                  |             |                                       | 0.5051      | 0.0755                               |
|          | 26 CR 6050                       |             |                                       |             |                                      |
| Sept.    | Farmington, NM 87401             | 0.3100      | 0.1938                                | 0.3100      | 0.0969                               |
| -        | Robert J. Perez                  | 0.5100      | 0.1750                                | 0.5100      | 0.0707                               |
|          | PO Box 932                       |             |                                       |             |                                      |
|          | Farmington, NM 87499             | 0.3059      | 0.1912                                | 0.3059      | 0.0956                               |
| -        | Ned & Brenda Raymond             |             |                                       | 0.3037      | 0.0750                               |
| مستمميرة | 7 CR 6055                        |             |                                       |             |                                      |
| •        | Farmington, NM 87401             | 0.0555      | 0.0347                                | 0.2219      | 0.0693                               |
| -        | Alan R. Randall                  |             | 0.03 17                               | 0.221)      | 0.0073                               |
| x        | 15 CR 6055                       |             |                                       |             |                                      |
|          | Kirtland, NM 87417               | 0.3097      | 0.1936                                | 0.3097      | 0.0968                               |
| -        | Randal & Elaine Wakeland         | 0.5077      | 0,1,00                                | 0.5077      | 0.0700                               |
|          | 20 CR 6055                       |             |                                       |             |                                      |
|          | Farmington, NM 87401             | 0.3637      | 0.2273                                | 0.3937      | 0.1137                               |
|          | John A. & Betty W. Tafoya        |             |                                       |             | V.117/                               |
|          | Box 5004 S. Santa Fe Road        |             |                                       |             |                                      |
| 1        | Taos, NM 87571                   | 0.0480      | 0.0300                                | 0.2500      | 0.0781                               |
| _        | James & Vera Whittington         |             |                                       |             | 5.575                                |
|          | 29 CR 6050                       |             |                                       |             | <u>۲</u><br>ن                        |
|          | Farmington, NM 87401             | 0.3249      | 0.2031                                | 0.3249      | 0.1137<br>0.0781<br>0.1015<br>0.1015 |
|          | John & Gayle Hawthorne           |             |                                       |             |                                      |
|          | 3800 N. Sunset Avenue            |             |                                       |             | <b>3</b>                             |
|          | rmington, NM 87401               | 0.3249      | 0.2031                                | 0.3249      | 0.1015                               |
| 1        | endell & Natalie Jones           | <del></del> | <del></del>                           |             |                                      |
|          | 32 CR 6050                       |             |                                       |             |                                      |
|          | Farmington, NM 87401             |             |                                       | 0.2310      | 0.0722                               |
|          | <del></del>                      |             |                                       |             |                                      |