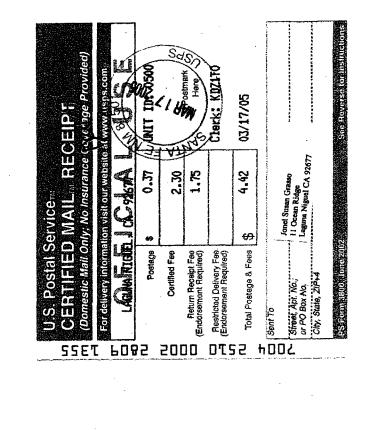

4. Notice of the application was provided to the interest owners at their correct addresses by certified mail. Copies of the notice letter and certified return receipts are attached hereto as Exhibit A.

| ECTION     COMPLETE THIS SECTION ON DELIVERY       Liso complete     X. Signification       a Signification     X. Signification       a lessification     X. Signification       a row     X. Date of Delivery       b lessification     X. Date of Delivery       a row     X. Date of Delivery       b lessification     X. Date of Delivery       a row     X. Date of Delivery       b row     X. Date of Delivery       a row     X. Date of | 7004 2510 0002 2809 1379<br>Domestic Return Receipt 200-5C 102585-02-M-15-00                                   | DOT POSICIL OF MAIL<br>CERTIFIED MAIL<br>(Domessic Mail Only No Ins<br>For celivery Information visit or<br>DANK ON J OCT<br>Postage                          | Centified Fee 2.30 Assemble Semant A commark A feeture Receipt Fee 1.75 (Consemant A feeture) (Endorsement Required) 1.75 (Consermant A feeture) (Endorsement Required) 4.42 (Consermant A feeture) 5 5 5 4.42 (Consermant A feeture) 5 5 5 5 5 5 5 5 5 5 5 5 5 5 5 5 5 5 5 | 4                                                                                                                                                                                          |
|--------------------------------------------------------------------------------------------------------------------------------------------------------------------------------------------------------------------------------------------------------------------------------------------------------------------------------------------------------------------------------------------------------------------------------------------------------------------------------------------------------------------------------------------------------------------------------------------------------------------------------------------------------------------------------------------------------------------------------------------------------------------------------------------------------------------------------------------------------------------------------------------------------------------------------------------------------------------------------------------------------------------------------------------------------------------------------------------------------------------------------------------------------------------------------------------------|----------------------------------------------------------------------------------------------------------------|---------------------------------------------------------------------------------------------------------------------------------------------------------------|-------------------------------------------------------------------------------------------------------------------------------------------------------------------------------------------------------------------------------------------------------------------------------------------------------------------------------------------------------------------------------------------------------------------------------------------------------------------------------------------------------------------------------------------------------------------------------------------------------------------------------------|--------------------------------------------------------------------------------------------------------------------------------------------------------------------------------------------|
| SENDER: COMPLETE THIS SECTION<br>Complete items 1, 2, and 3. Also complete<br>item 4 if Restricted Delivery is desired.<br>Print your name and address on the reverse<br>so that we can return the card to you.<br>Attach this card to the back of the maliplece,<br>or on the front if space permits.<br>1. Article Addressed to:<br>Cheageale Einersy Corporation<br>6(00 M Weeten<br>Oklahoma CIX, Otlabona 73118                                                                                                                                                                                                                                                                                                                                                                                                                                                                                                                                                                                                                                                                                                                                                                             | 2. Article Number<br>(fransfer from service (abel)<br>PS Form 3811, February 2004                              | LETE THIS SECTION ON DELIVERY<br>Bure<br>Add O. C. D. C. D.<br>A.J. C. U. D. D. D.<br>A.J. C. U. D. D.<br>Bivery address different from from from 13          | )) <u> </u>                                                                                                                                                                                                                                                                                                                                                                                                                                                                                                                                                                                                                         | pt/ Dev - 5                                                                                                                                                                                |
|                                                                                                                                                                                                                                                                                                                                                                                                                                                                                                                                                                                                                                                                                                                                                                                                                                                                                                                                                                                                                                                                                                                                                                                                  | Street, Jair No.; PO Bor 156<br>or PO Bor No. Rudoss, NM 88355<br>City, State, Zip+4<br>PS Four 1900 June 2002 | TE THIS SECTION<br>2, and 3. Also complete<br>4 pairers is desired.<br>The back of the reverse<br>with the back of the maliplece,<br>pace permits.<br>D, is d | 1. Autode Addressed to:<br>Courad G. & Ada J. Kayes Living True,<br>PO Bax 156<br>Ruidose, NM 883355                                                                                                                                                                                                                                                                                                                                                                                                                                                                                                                                | 2. Article Number     4. Res.       2. Article Number     7004 2510 00       (fransfer from service label)     7004 2510 00       PS Form 3811, February 2004     Domestic Return Received |