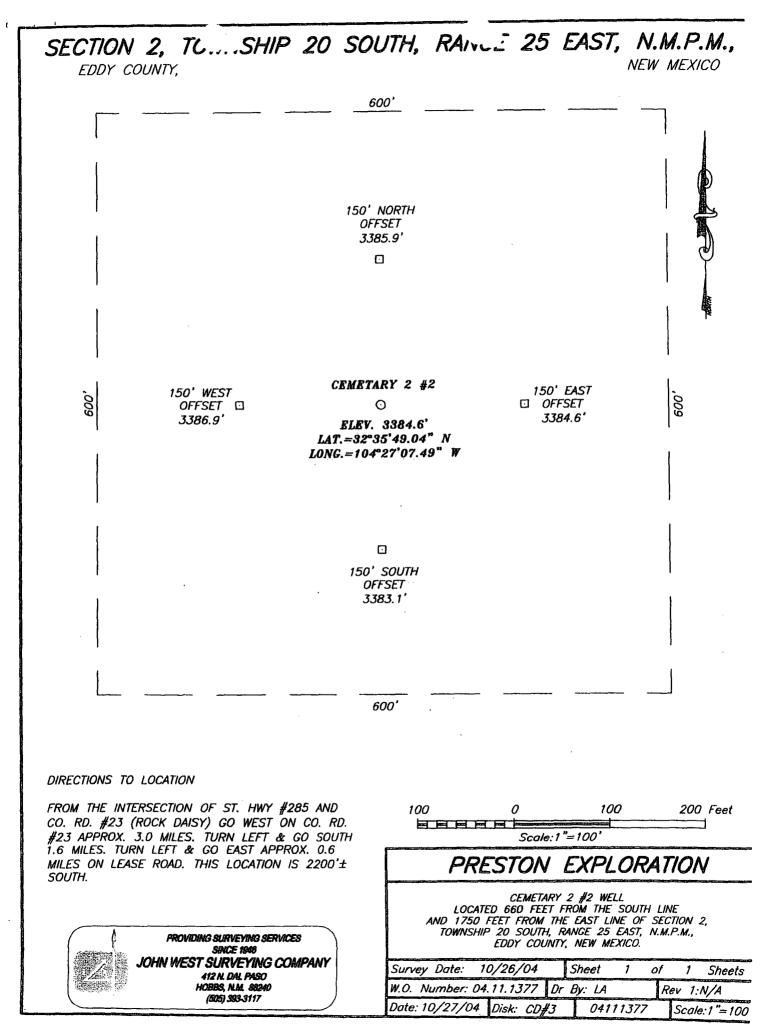

This Application is submitted pursuant to the provisions of 19.15.14.1207
 A.(1)(b) NMAC.

Applicant owns certain working interests in and under the S/2 of Section
 and has the right to drill thereon.

3. Applicant proposes to dedicate the above-referenced pooled units to its Cemetary "2" No. 2 Well to be drilled at a standard gas well location 660' from the South line and 1750' from the East line in unit "O" of said Section 2 to a depth sufficient to test the Morrow formations underlying the S/2 of Section 2.

6. A map outlining the spacing unit and the acreage to be pooled is attached as Exhibit A.

7. Copies of the Division's approved C-101 and C-102 forms showing the location of the proposed well, along with survey, vicinity and topography maps is attached as Exhibit B.