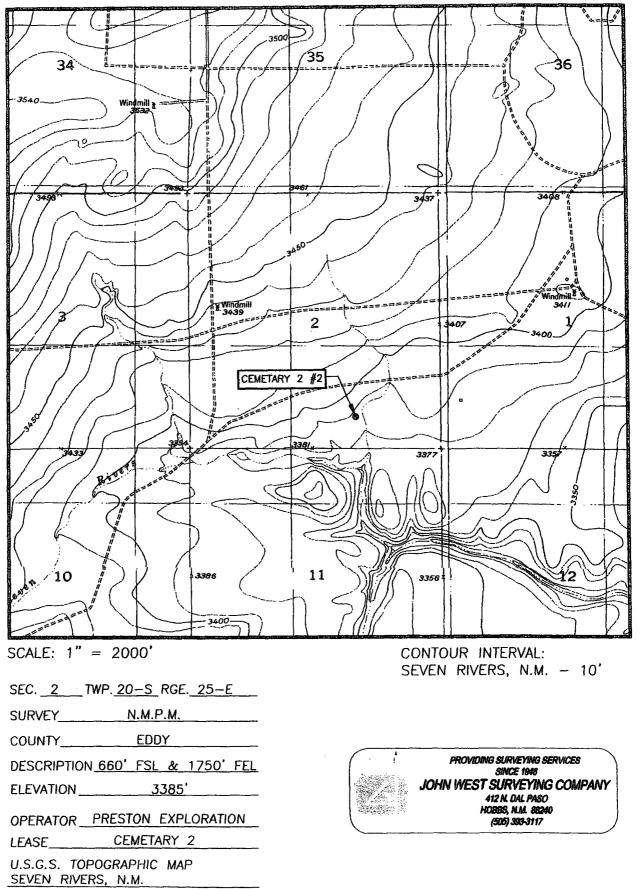

6. A map outlining the spacing unit and the acreage to be pooled is attached as Exhibit A.

7. Copies of the Division's approved C-101 and C-102 forms showing the location of the proposed well, along with survey, vicinity and topography maps is attached as Exhibit B.