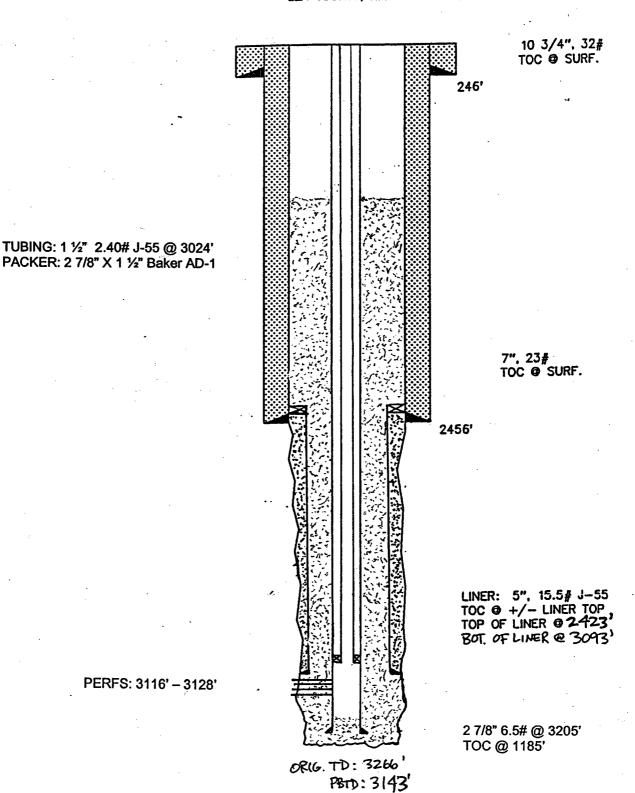

Dear Mr. Hartman:

Pursuant to your letter of May 22, 2003 I have included a copy of the cement bond log that was run after setting the 2 7/8" liner in the subject well. I have also attached a current wellbore schematic for your file as well. As you can see we will confine our injection to the interval from 3116' - 3128'.