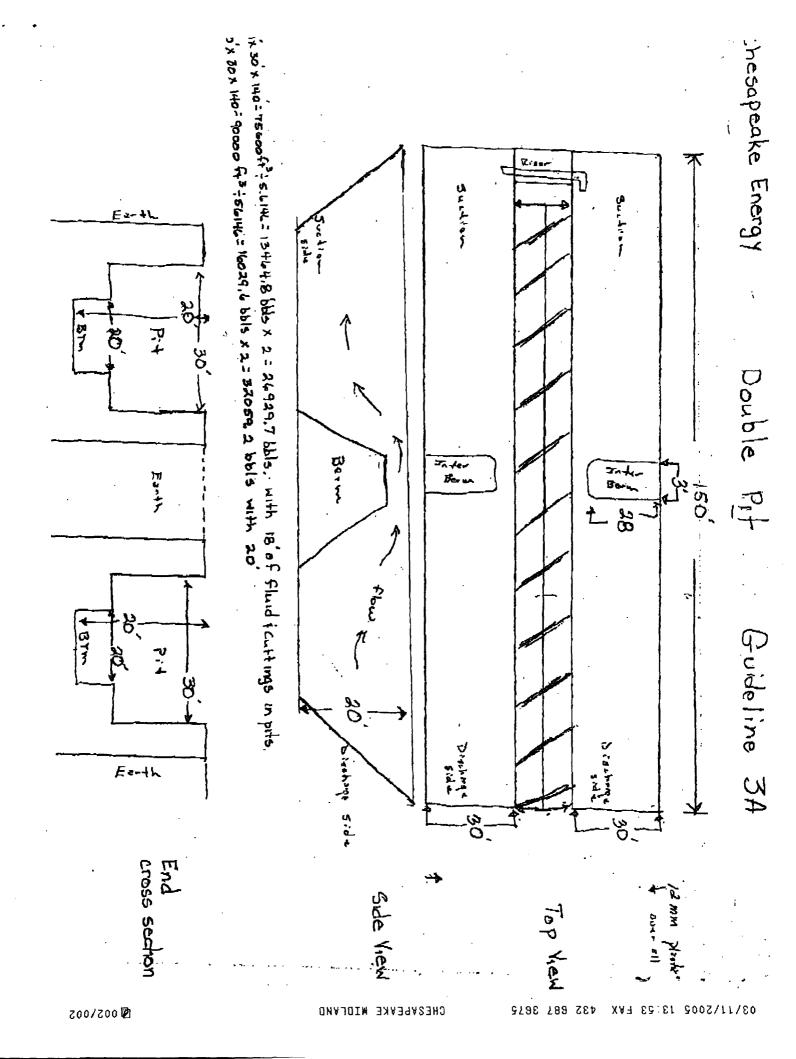

# Permit Conditions Of Approval C-101, Permit 8083

Operator: CHESAPEAKE OPERATING, INC., 147179

Well: CHAVLEA 19 STATE #001

| OCD Reviewer | Condition                                                                                                                         |
|--------------|-----------------------------------------------------------------------------------------------------------------------------------|
| PKAUTZ       | Re-seeding mixture will must be approved or authorized by surface owner                                                           |
| PKAUTZ       | Notice is to be given to the OCD prior to construction of the pit(s)                                                              |
| PKAUTZ       | Pit construction and closure must satisfy all requirements of O.C.D. Rule 19.15.2.50, and the Pit and Below-Grade Tank Guidelines |

| Submit 3 Copies To Appropriate District<br>Office<br><u>District I</u>                     | State of New M<br>Energy, Minerals and Nat                                                         | ural Resources                                      | Form C-103 May 27, 2004 //ELL API NO.                                                             |
|--------------------------------------------------------------------------------------------|----------------------------------------------------------------------------------------------------|-----------------------------------------------------|---------------------------------------------------------------------------------------------------|
| 1625 N. French Dr., Hobbs, NM 88240<br>District II<br>1301 W. Grand Ave., Arcala, NM 88210 | OIL CONSERVATION                                                                                   | N DIVISION                                          | 30-02 5-37130<br>Indicate Type of Lease                                                           |
| District III<br>1000 Rio Brazos Rd., Aracc, NM 87410                                       | 1220 South St. Fra<br>Santa Fe, NM 8                                                               | incis Dr.                                           | STATE X FEE  State Oil & Gas Lease No.                                                            |
| District IV<br>1220 S. St. Francis Dr., Santa Fe, NM<br>87505                              | ·                                                                                                  |                                                     |                                                                                                   |
| (DO NOT USE THIS FORM FOR PROPO                                                            | ICES AND REPORTS ON WELL<br>SALS TO DRILL OR TO DEEPEN OR PI<br>ICATION FOR PERMIT" (FORM C-101) I | LUG BACK TO A POR SUCH                              | Lease Name or Unit Agreement Name<br>Chavlea 19 State                                             |
| 1. Type of Well: Oll Well                                                                  | Gas Well X Other                                                                                   |                                                     | . Well Number 001                                                                                 |
| 2. Name of Operator Chesapeake                                                             | Operating, Inc.                                                                                    | 9                                                   | OGRID Number 147179                                                                               |
| 3. Address of Operator P. O. Bo. Midland,                                                  | x 11050<br>TX 79702-8050                                                                           | J -                                                 | 0. Pool name or Wildcat<br>Undesignated;Mississippian                                             |
| 4. Well Location                                                                           | SSO S S S S S S                                                                                    | y                                                   | Constant West                                                                                     |
| Unit Letter M :                                                                            | 660 feet from the South  Township 12S F                                                            | line and 660  Range 32E                             | feet from the West line IMPM County Chaves                                                        |
|                                                                                            | 11. Elevation (Show whether Di<br>4399 GR                                                          | ·p·                                                 |                                                                                                   |
| Pit or Below grade Tank Application Di Pit type Drilling Depth to Grounds                  | or Closure                                                                                         | water well 1000 Distance                            | e from nearest surface water 1000                                                                 |
| Pit Liner Thickness: 12 mil                                                                | · <del>-</del>                                                                                     |                                                     | ruction Material                                                                                  |
| 12. Check                                                                                  | Appropriate Box to Indicate 1                                                                      | Nature of Notice, Re                                | port or Other Data                                                                                |
| )                                                                                          | NTENTION TO:                                                                                       | ·                                                   | QUENT REPORT OF:                                                                                  |
| PERFORM REMEDIAL WORK                                                                      | PLUG AND ABANDON                                                                                   | REMEDIAL WORK                                       | ☐ ALTERING CASING ☐                                                                               |
| TEMPORARILY ABANDON                                                                        | CHANGE PLANS                                                                                       | COMMENCE DRILLI                                     | <del>-</del>                                                                                      |
| PULL OR ALTER CASING                                                                       | MULTIPLE COMPL                                                                                     | CASING/CEMENT J                                     | DB []                                                                                             |
| OTHER:Close Pit                                                                            | N COLUMN                                                                                           | OTHER:                                              |                                                                                                   |
| of starting any proposed w<br>or recompletion.                                             | ork). SEE RULE 1103. For Multi                                                                     | pertment details, and gi<br>ple Completions: Attacl | ve pertinent dates, including estimated date<br>a wellbore diagram of proposed completion         |
| Chesapeake plans to close the drill                                                        | ing pit for this well according to cu                                                              | rrent NMOCD guideline                               | es Section B3b.                                                                                   |
|                                                                                            |                                                                                                    |                                                     |                                                                                                   |
|                                                                                            | ,                                                                                                  |                                                     |                                                                                                   |
|                                                                                            |                                                                                                    |                                                     |                                                                                                   |
|                                                                                            |                                                                                                    |                                                     | $\sim$ $\sim$ $\sim$                                                                              |
|                                                                                            |                                                                                                    |                                                     | G sa                                                                                              |
|                                                                                            |                                                                                                    |                                                     | 7-120                                                                                             |
|                                                                                            |                                                                                                    |                                                     |                                                                                                   |
|                                                                                            |                                                                                                    |                                                     |                                                                                                   |
|                                                                                            |                                                                                                    |                                                     |                                                                                                   |
|                                                                                            |                                                                                                    |                                                     |                                                                                                   |
| I hereby certify that the information grade tank has been will be constructed or           | above is true and complete to the l                                                                | pest of my knowledge ar                             | id boliof. I further certify that any pit or below-<br>n (attached) alternative OCD-approved plan |
| SIGNATURE DIEMOG                                                                           | ( 'TY)                                                                                             | egulatory Analyst                                   |                                                                                                   |
|                                                                                            |                                                                                                    |                                                     |                                                                                                   |
| Type or print name Brenda Coffma                                                           | <del>- 10</del>                                                                                    |                                                     | DATE 03/10/2005                                                                                   |
| For State Use Only                                                                         | <del>- 10</del>                                                                                    | ddress: bcoffman@chfe                               | A A                                                                                               |
| 9/                                                                                         | <del>- 10</del>                                                                                    | ddress: bcoffman@cbleq                              | Gray Com Telephone No. (432)687-2992                                                              |
| APPROVED BY: Conditions of Approval (if thy):                                              | <del>- 10</del>                                                                                    | ddress: bcoffman@cbleq                              | A A                                                                                               |