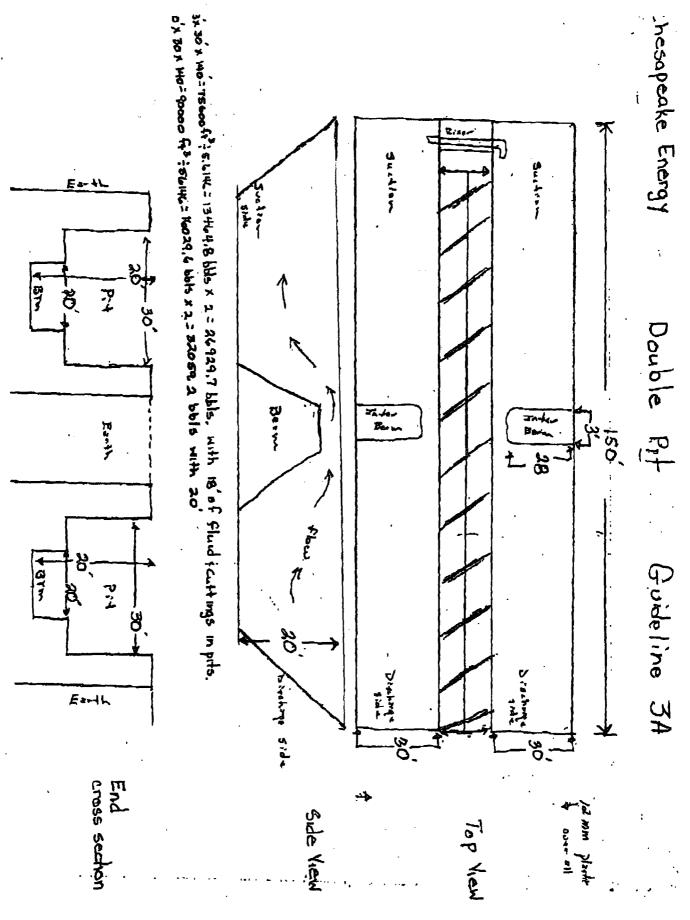

# Permit Conditions Of Approval C-101, Permit 8083

Operator: CHESAPEAKE OPERATING, INC., 147179

Well: CHAVLEA 19 STATE #001

| OCD Reviewer | Condition                                                                                                                         |
|--------------|-----------------------------------------------------------------------------------------------------------------------------------|
| PKAUTZ       | Re-seeding mixture will must be approved or authorized by surface owner                                                           |
| PKAUTZ       | Notice is to be given to the OCD prior to construction of the pit(s)                                                              |
| PKAUTZ       | Pit construction and closure must satisfy all requirements of O.C.D. Rule 19.15.2.50, and the Pit and Below-Grade Tank Guidelines |

| Submit 3 Copies To Appropriate District<br>Office<br><u>District I</u>                     | State of New M<br>Energy, Minerals and Nat                                                         | ural Resources                                      | Form C-103 May 27, 2004 //ELL API NO.                                                             |
|--------------------------------------------------------------------------------------------|----------------------------------------------------------------------------------------------------|-----------------------------------------------------|---------------------------------------------------------------------------------------------------|
| 1625 N. French Dr., Hobbs, NM 88240<br>District II<br>1301 W. Grand Ave., Arcala, NM 88210 | OIL CONSERVATION                                                                                   | N DIVISION                                          | 30-02 5-37130<br>Indicate Type of Lease                                                           |
| District III<br>1000 Rio Brazos Rd., Aracc, NM 87410                                       | 1220 South St. Fra<br>Santa Fe, NM 8                                                               | incis Dr.                                           | STATE X FEE  State Oil & Gas Lease No.                                                            |
| District IV<br>1220 S. St. Francis Dr., Santa Fe, NM<br>87505                              | ·                                                                                                  |                                                     |                                                                                                   |
| (DO NOT USE THIS FORM FOR PROPO                                                            | ICES AND REPORTS ON WELL<br>SALS TO DRILL OR TO DEEPEN OR PI<br>ICATION FOR PERMIT" (FORM C-101) I | LUG BACK TO A POR SUCH                              | Lease Name or Unit Agreement Name<br>Chavlea 19 State                                             |
| 1. Type of Well: Oll Well                                                                  | Gas Well X Other                                                                                   |                                                     | . Well Number 001                                                                                 |
| 2. Name of Operator Chesapeake                                                             | Operating, Inc.                                                                                    | 9                                                   | OGRID Number 147179                                                                               |
| 3. Address of Operator P. O. Bo. Midland,                                                  | x 11050<br>TX 79702-8050                                                                           | J -                                                 | 0. Pool name or Wildcat<br>Undesignated;Mississippian                                             |
| 4. Well Location                                                                           | SSO S S S S S S                                                                                    | y                                                   | Constant West                                                                                     |
| Unit Letter M :                                                                            | 660 feet from the South  Township 12S F                                                            | line and 660  Range 32E                             | feet from the West line IMPM County Chaves                                                        |
|                                                                                            | 11. Elevation (Show whether Di<br>4399 GR                                                          | ·p·                                                 |                                                                                                   |
| Pit or Below grade Tank Application Di Pit type Drilling Depth to Grounds                  | or Closure                                                                                         | water well 1000 Distance                            | e from nearest surface water 1000                                                                 |
| Pit Liner Thickness: 12 mil                                                                | · <del>-</del>                                                                                     |                                                     | ruction Material                                                                                  |
| 12. Check                                                                                  | Appropriate Box to Indicate 1                                                                      | Nature of Notice, Re                                | port or Other Data                                                                                |
| )                                                                                          | NTENTION TO:                                                                                       | ·                                                   | QUENT REPORT OF:                                                                                  |
| PERFORM REMEDIAL WORK                                                                      | PLUG AND ABANDON                                                                                   | REMEDIAL WORK                                       | ☐ ALTERING CASING ☐                                                                               |
| TEMPORARILY ABANDON                                                                        | CHANGE PLANS                                                                                       | COMMENCE DRILLI                                     | <del>-</del>                                                                                      |
| PULL OR ALTER CASING                                                                       | MULTIPLE COMPL                                                                                     | CASING/CEMENT J                                     | DB []                                                                                             |
| OTHER:Close Pit                                                                            | N COLUMN                                                                                           | OTHER:                                              |                                                                                                   |
| of starting any proposed w<br>or recompletion.                                             | ork). SEE RULE 1103. For Multi                                                                     | pertment details, and gi<br>ple Completions: Attacl | ve pertinent dates, including estimated date<br>a wellbore diagram of proposed completion         |
| Chesapeake plans to close the drill                                                        | ing pit for this well according to cu                                                              | rrent NMOCD guideline                               | es Section B3b.                                                                                   |
|                                                                                            |                                                                                                    |                                                     |                                                                                                   |
|                                                                                            | ,                                                                                                  |                                                     |                                                                                                   |
|                                                                                            |                                                                                                    |                                                     |                                                                                                   |
|                                                                                            |                                                                                                    |                                                     | $\sim$ $\sim$ $\sim$                                                                              |
|                                                                                            |                                                                                                    |                                                     | G sa                                                                                              |
|                                                                                            |                                                                                                    |                                                     | 7-120                                                                                             |
|                                                                                            |                                                                                                    |                                                     |                                                                                                   |
|                                                                                            |                                                                                                    |                                                     |                                                                                                   |
|                                                                                            |                                                                                                    |                                                     |                                                                                                   |
|                                                                                            |                                                                                                    |                                                     |                                                                                                   |
| I hereby certify that the information grade tank has been will be constructed or           | above is true and complete to the l                                                                | pest of my knowledge ar                             | id boliof. I further certify that any pit or below-<br>n (attached) alternative OCD-approved plan |
| SIGNATURE DIEMOG                                                                           | ( 'TY)                                                                                             | egulatory Analyst                                   |                                                                                                   |
|                                                                                            |                                                                                                    |                                                     |                                                                                                   |
| Type or print name Brenda Coffma                                                           | <del>- 10</del>                                                                                    |                                                     | DATE 03/10/2005                                                                                   |
| For State Use Only                                                                         | <del>- 10</del>                                                                                    | ddress: bcoffman@chfe                               | A A                                                                                               |
| 9/                                                                                         | <del>- 10</del>                                                                                    | ddress: bcoffman@cbleq                              | Gray Com Telephone No. (432)687-2992                                                              |
| APPROVED BY: Conditions of Approval (if thy):                                              | <del>- 10</del>                                                                                    | ddress: bcoffman@cbleq                              | A A                                                                                               |