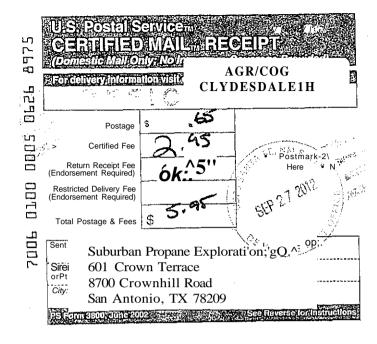

address different from item 1?
Yes
If YES, enter delivery address below:
No

No

1. No

1. Article Addressed to:
If YES, enter delivery address different from item 1?
Yes
If YES, enter delivery address different from item 1?
Yes
If YES, enter delivery address different from item 1?
Yes
If YES, enter delivery address below:
No

1. No

1. Article Addressed to:
If YES, enter delivery address below:
No

1. Article Addressed to:
If YES, enter delivery address below:
No

1. Article Addressed to:
If YES, enter delivery address below:
No

1. Article Addressed to:
If YES, enter delivery address below:
No

1. Article Addressed to:
If YES, enter delivery address below:
No

1. Article Addressed to:
No

1. Article Addressed to:
If YES, enter delivery address below:
No

1. Article Addressed to:
No

1





# Actimed

| WM'k A'' hi hi PJfW: f                                                                                                                                                                                                                                                                                                                  |                                                                                                                                                                                              |
|---------------------------------------------------------------------------------------------------------------------------------------------------------------------------------------------------------------------------------------------------------------------