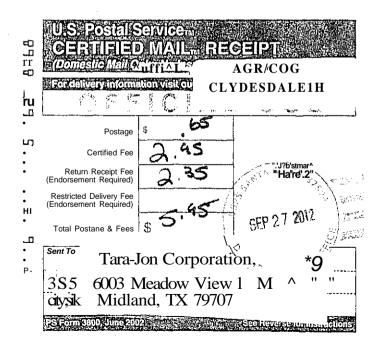

ddress different from item 1?
Yes
If YES, enter delivery address below:
No

No

1. No

1. Article Addressed to:
If YES, enter delivery address different from item 1?
Yes
If YES, enter delivery address different from item 1?
Yes
If YES, enter delivery address different from item 1?
Yes
If YES, enter delivery address below:
No

1. No

1. Article Addressed to:
If YES, enter delivery address below:
No

1. Article Addressed to:
If YES, enter delivery address below:
No

1. Article Addressed to:
If YES, enter delivery address below:
No

1. Article Addressed to:
If YES, enter delivery address below:
No

1. Article Addressed to:
If YES, enter delivery address below:
No

1. Article Addressed to:
No

1. Article Addressed to:
If YES, enter delivery address below:
No

1. Article Addressed to:
No

1





# Actimed

| WM'k A'' hi hi PJfW: f                                                                                                                                                                                                                                                                                                                  |                                                                                                                                                                                              |
|-----------------------------------------------------------------------------------------------------------------------------------------------------------------------------------------------------------------------------------------------------------------------