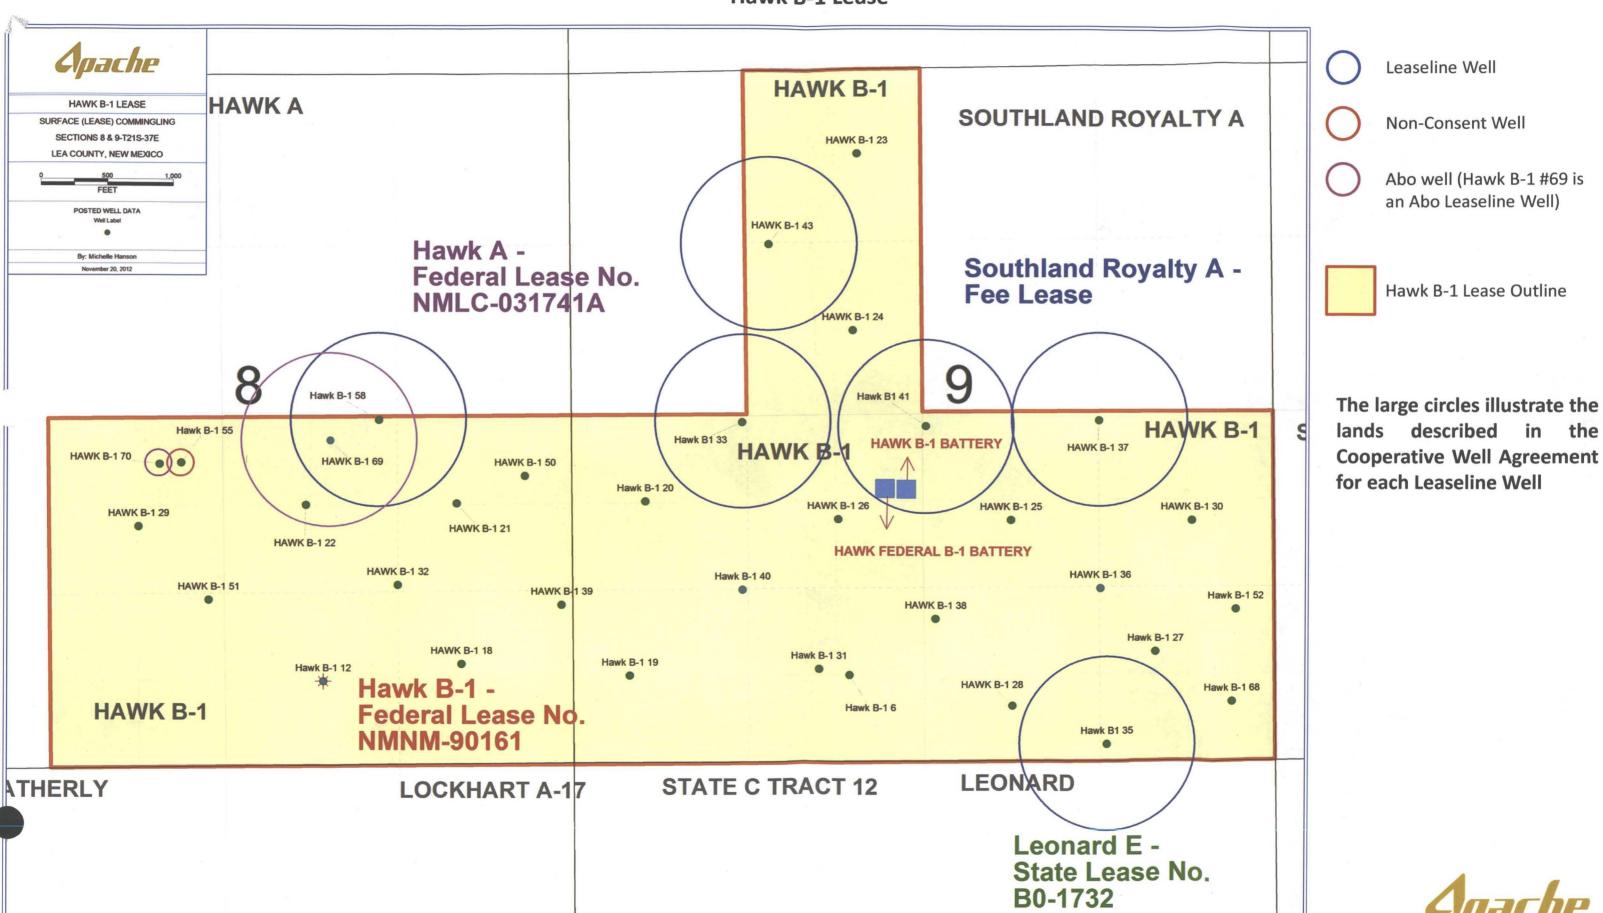

#### Exhibit 1: Locator Map (Exhibit A to application)

- (a) ID the 25 "Normal" wells
- (b) ID the 6 "Leaseline" wells
- (c) ID the 1 "Non-Consent" well
- (d) ID the 2 Abo wells (1 "Normal" and 1 "Leaseline")

#### Exhibit 2: Summary of Request:

- (a) Hawk B-1 Tank Battery:
- (b) Hawk Federal B-1 Tank Battery

#### **Exhibit 3: Historical Summary**

Exhibit 4: Application (without exhibits)

Exhibit B: List of 25 "Normal" wells, with data (Exhibit B to application)

Exhibit C: Ownership List for "Normal" wells (Exhibit C to application)

#### Exhibit 6: "Leaseline" wells with Summary of BLM Discussions:

- (a) Federal / Federal Lease Commingle (Leaseline) Wells:
  - a. Hawk B-1 #33 Cooperative Well Agreement and BLM approval letter
  - b. Hawk B-1 #43 Cooperative Well Agreement and BLM approval letter
  - c. Hawk B-1 #58 Cooperative Well Agreement and BLM approval letter
- (b) Federal / Fee Lease Commingle (Leaseline) Wells:
  - a. Hawk B-1 #37 Cooperative Well Agreement and BLM approval letter

- b. Hawk B-1 #41 Cooperative Well Agreement and BLM approval letter
- (c) Federal / State Lease Commingle (Leaseline) Well:
  - a. Hawk B-1 #35 Cooperative Well Agreement and BLM approval letter

### Exhibit "A" **Request for Surface Commingling** Hawk B-1 Lease

lands described in the **Cooperative Well Agreement** 