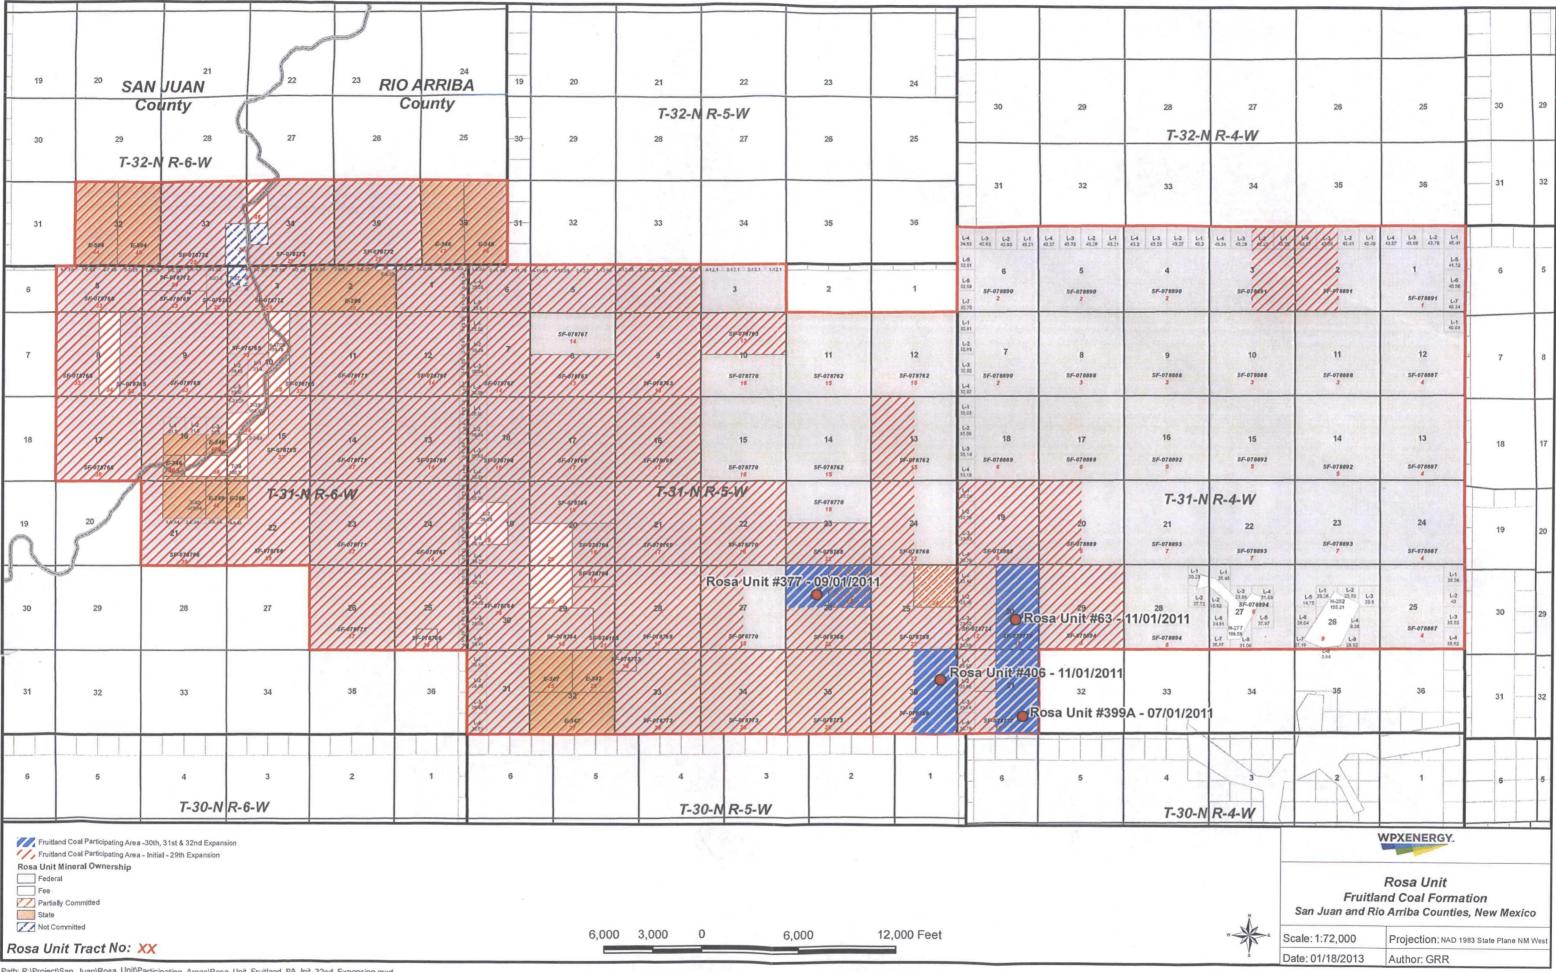

Attached hereto are the schedules for the Thirtieth through the Thirty-Second expansions for the Fruitland Participating Area. The schedules describe the Participating Area, show the percentages of ownership in the tracts, and show the percentages of unitized substances allocated to each unitized tract. Also included is a map reflecting the current participating area and the Thirtieth – Thirty-Second expansions.