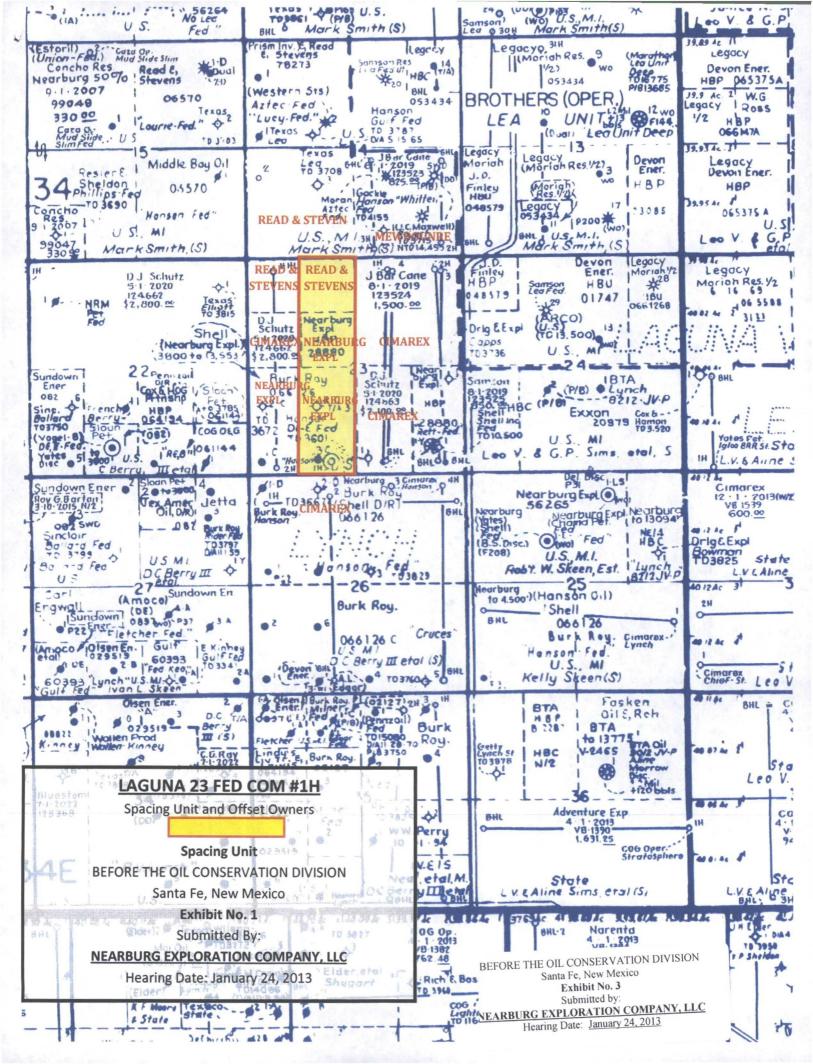

LYNCH 23 PROSPECT Spacing Unit for Laguna Fed Com # 1H Well E/2 W/2 Sec. 23, T-20-S, R-34-E, N.M.P.M. Lea County, New Mexico

| Status of Interest Owners in Laguna 23 Fed Com #1H well                                        |            |                                                                                                                                                                                                                                                            |
|------------------------------------------------------------------------------------------------|------------|------------------------------------------------------------------------------------------------------------------------------------------------------------------------------------------------------------------------------------------------------------|
| Owner                                                                                          | WI%        | Remarks                                                                                                                                                                                                                                                    |
| Nearburg Producing Company                                                                     | 0.000000%  | Operator                                                                                                                                                                                                                                                   |
| Nearburg Exploration Company, L.L.C.                                                           | 62.625000% | Participating                                                                                                                                                                                                                                              |
| Watson Properties, LLC                                                                         | NA         | Assigned to NEX its 0.125% WI - dismiss from FP Hearing.                                                                                                                                                                                                   |
| Read & Stevens, Inc.                                                                           | 15.246290% | Advised that they do not wish to participate; interested in granting us a Term<br>Assignment. Reviewing.                                                                                                                                                   |
| Cimarex Energy, Co.                                                                            | 12.500000% | Note that Cimarex does not own any leasehold interest in the E/2W/2 of said Sec. 23; however, in connection with their leasehold ownership in the W/2W/2 of said Sec. 23, they have agreed to participate and have signed OA covering W/2 of said Sec. 23. |
| Rottman Oil Partners                                                                           | 1.875000%  | No response.                                                                                                                                                                                                                                               |
| Bean Family Limited Co.                                                                        | 1.250000%  | Agreed to participate and has signed OA covering the W/2 of said Sec. 23 - dismiss from<br>FP Hearing.                                                                                                                                                     |
| New Mexico Western Minerals, Inc.                                                              | 0.094860%  | Agreed to participate and has signed OA covering the W/2 of said Sec. 23 - dismiss from<br>FP Hearing.                                                                                                                                                     |
| HHB Limited Partnership                                                                        | 1.312500%  | Agreed to participate and has signed OA covering the W/2 of said Sec. 23 - dismiss from<br>FP Hearing.                                                                                                                                                     |
| Westway Petro Two, A Texas Joint Venture                                                       | 1.125000%  | No response.                                                                                                                                                                                                                                               |
| CBR Oil Properties, LLC                                                                        | 0.500000%  | No response.                                                                                                                                                                                                                                               |
| H. W. Allen Co.                                                                                | 0.460300%  | Agreed to participate and has signed OA covering the W/2 of said Sec. 23 - dismiss from FP Hearing.                                                                                                                                                        |
| Betty Read Young                                                                               | 0.409580%  | Reviewing proposal - has not yet made an election.                                                                                                                                                                                                         |
| Union Hill Oil &Gas                                                                            | 0.284580%  | No response.                                                                                                                                                                                                                                               |
| Luna Resources, LLC                                                                            | NA         | Assigned its 0.125% interest to CLM and J&L.                                                                                                                                                                                                               |
| William V. Palmer, LLC                                                                         | 0.125000%  | No response.                                                                                                                                                                                                                                               |
| CLM Production Co.                                                                             | 0.187500%  | Have advised that they wish to Particpate; however, have not executed OA.                                                                                                                                                                                  |
| Elida Gas Group                                                                                | 0.125000%  | Agreed to participate and has signed OA covering the W/2 of said Sec. 23 - dismiss from FP Hearing.                                                                                                                                                        |
| Carolyn R. Beall                                                                               | 0.125000%  | Agreed to participate and has signed OA covering the W/2 of said Sec. 23 - dismiss from FP Hearing.                                                                                                                                                        |
| Diamond Star Production Co., LLC                                                               | 0.125000%  | No response.                                                                                                                                                                                                                                               |
| J&L Exploration, LLC                                                                           | 0.187500%  | Agreed to participate and has signed OA covering the W/2 of said Sec. 23 - dismiss from FP Hearing.                                                                                                                                                        |
| Dr. Alfred J. Rodriquez                                                                        | 0.113850%  | Have advised that they wish to Particpate; however, have not executed OA.                                                                                                                                                                                  |
| First Century Oil, Inc.                                                                        | 0.094860%  | No response.                                                                                                                                                                                                                                               |
| Merry L. Christiansen                                                                          | 0.094860%  | No response.                                                                                                                                                                                                                                               |
| CSA Petroleum Corp.                                                                            | 0.094860%  | No response.                                                                                                                                                                                                                                               |
| Calvin C. Desmond Trust                                                                        | 0.094860%  | No response.                                                                                                                                                                                                                                               |
| V.C. Desmond Trust                                                                             | 0.094860%  | No response.                                                                                                                                                                                                                                               |
| DHB Partnership                                                                                | 0.094860%  | Agreed to participate and has signed OA covering the W/2 of said Sec. 23 - dismiss from FP Hearing.                                                                                                                                                        |
| Jack C. Holland                                                                                | 0.094860%  | No response.                                                                                                                                                                                                                                               |
| Phillip G. Huey                                                                                | 0.094860%  | No response.                                                                                                                                                                                                                                               |
| M.P.S., Inc.                                                                                   | 0.094860%  | Have advised that they wish to Particpate; however, have not executed OA.                                                                                                                                                                                  |
| Ralph E. Peacock                                                                               | 0.094860%  | No response.                                                                                                                                                                                                                                               |
| Reserve Management, Inc.                                                                       | 0.094860%  | No response.                                                                                                                                                                                                                                               |
| Glenda L. Farris Richter, Individually and as<br>Trustee of the Donald E. Richter Estate Trust | 0.094860%  | Has advised of her Husband, Donald E. Richter's passing and desire to have title put in her name alone. Has not yet made an election to participate.                                                                                                       |
| The Sharon Stone Trolinger Revocable Trust                                                     | 0.094860%  | Advised that they do no wish to participate; interested in granting us a Term Assignment of their interest. Reviewing.                                                                                                                                     |
| Marion V. Turner, Trustee<br>Total                                                             | 0.094860%  | Have advised that they wish to Particpate; however, have not executed OA.                                                                                                                                                                                  |