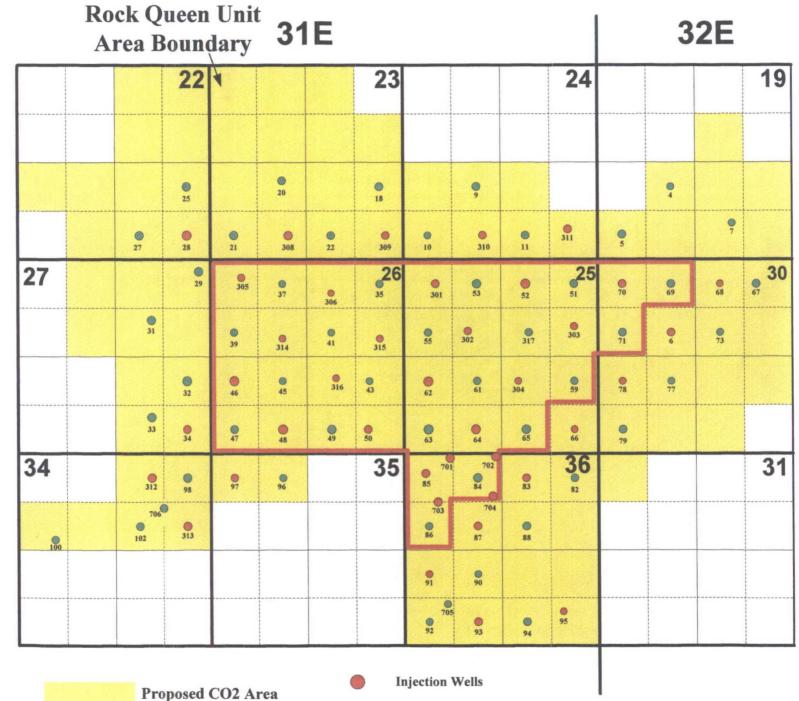

5. Applicant seeks to expand the waterflood project and tertiary recovery project to cover the entire Unit Area. Attached hereto are (i) a plat of the unit area showing the initial project area, and (ii) a list of expansion area wells, and their status.

4. A waterflood project was previously approved for the Unit Area, as described in Commission Order No. R-1541. In 2010, Division Order Nos. R-1541-A and R-1541-B approved expansion of the waterflood project, and institution of a tertiary recovery project (named the Rock Queen CO2 Pilot Project), for the Unit Area, comprised of the following lands:

Township 13 South, Range 31 East, N.M.P.M.Section 25:N½, SW¼, W½SE¼, and NE¼SE¼Section 26:AllSection 36:N½NW¼, and SW¼NW¼

Township 13 South, Range 32 East, N.M.P.M. Section 30: Lots 1, 2, and NE<sup>1</sup>/<sub>4</sub>NW<sup>1</sup>/<sub>4</sub>