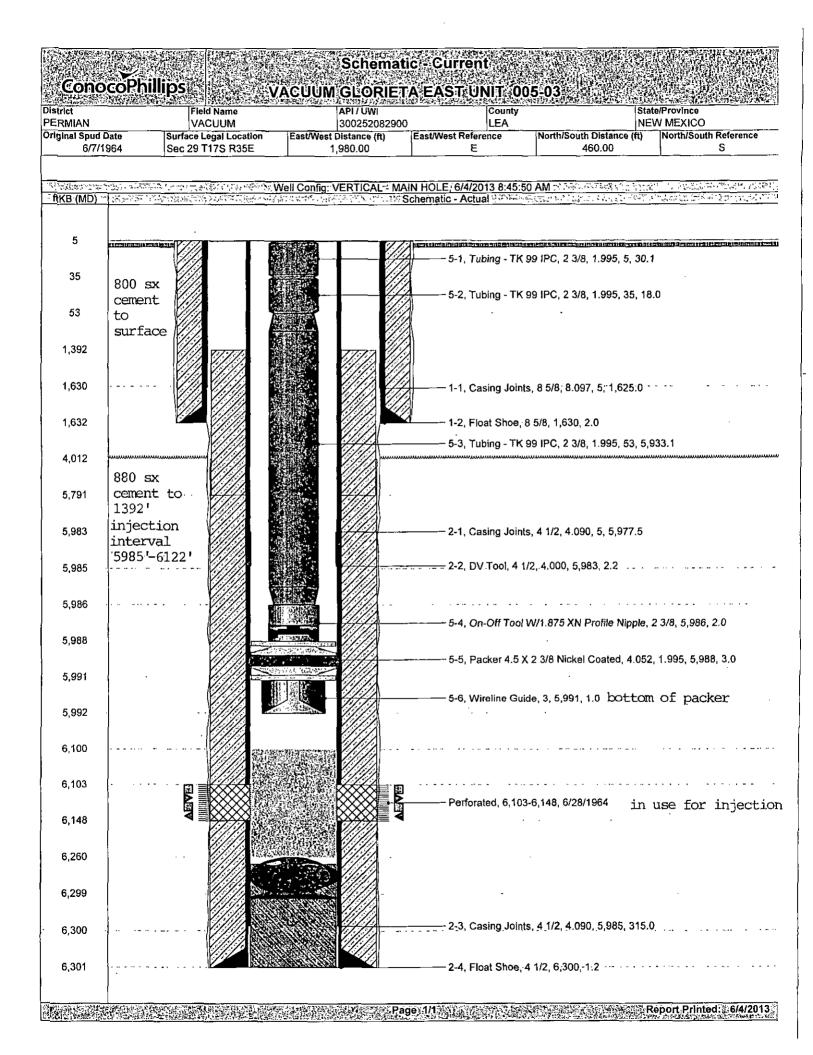

## **INJECTION WELL DATA SHEET**

| OPERATOR: <u>ConocoPhillips Company</u>   | <u> </u>                                                   |                      |                          |                       |                |
|-------------------------------------------|------------------------------------------------------------|----------------------|--------------------------|-----------------------|----------------|
| WELL NAME & NUMBER: Vacuum Glorieta East  | Unit (VGEU) 005-03W API #                                  | 30-02 <u>5-20829</u> |                          |                       |                |
| WELL LOCATION: <u>1980' E and 460' S;</u> | <u>UL O, Sec. 29, T17S, R3</u>                             | <u>5E</u>            |                          |                       |                |
| FOOTAGE LOCATION                          | UNIT LETTER                                                | SECTION              | TOWNSHIP                 | RANGE                 |                |
| <u>WELLBORE SCHEMATIC</u>                 | <u>WELL CONSTRUCTION DATA</u><br>Surface Casing            |                      |                          |                       |                |
|                                           | Hole Size: <u>12.25''</u><br>Cemented with: 800 <u>sx.</u> | -                    | Casing Size: <u>8.62</u> | 1                     |                |
|                                           | Top of Cement: <u>Surface</u>                              |                      | Method Determined:       | _Circulated           |                |
|                                           | Intermediate Casing                                        |                      |                          |                       |                |
|                                           | Hole Size:Cemented with:                                   | SX.                  | Casing Size:             | ft                    | 1 <sup>3</sup> |
|                                           | Top of Cement:                                             |                      | Method Determined        | 1:                    |                |
|                                           | Production Casing                                          |                      |                          |                       |                |
|                                           | Hole Size: <u>6.625</u> "<br>Cemented with: <u>880</u> sx. |                      | Casing Size: <u>4</u>    |                       | 3              |
|                                           | Top of Cement: <u>1392'</u>                                |                      | Method Determine         | ed: <u>Calculated</u> |                |
|                                           | Total Depth: <u>6301' TVD</u>                              |                      |                          |                       |                |
|                                           | $\sim$                                                     | Iniection Int        | terval 5985'-61          | 22'                   |                |
|                                           | current p <u>erf &amp; 6103</u>                            |                      | 6148                     |                       |                |
|                                           | (Perfora                                                   | ated or Open Ho      | ole; indicate which)     |                       |                |

## **INJECTION WELL DATA SHEET**

| Tubing  | Size: _2.375'' Lining Material:IPC                                                                                                                                                                                                                                |
|---------|-------------------------------------------------------------------------------------------------------------------------------------------------------------------------------------------------------------------------------------------------------------------|
|         |                                                                                                                                                                                                                                                                   |
| Type o  | f Packer: <u>5.5 x 2.375 carbide slips NP</u>                                                                                                                                                                                                                     |
| Packer  | Setting Depth: 5991'(bottom of packer)                                                                                                                                                                                                                            |
| Other T | Type of Tubing/Casing Seal (if applicable):                                                                                                                                                                                                                       |
|         |                                                                                                                                                                                                                                                                   |
|         | Additional Data                                                                                                                                                                                                                                                   |
| 1.      | Is this a new well drilled for injection?Yes XNo                                                                                                                                                                                                                  |
|         | If no, for what purpose was the well originally drilled? <u>Production</u>                                                                                                                                                                                        |
|         |                                                                                                                                                                                                                                                                   |
| 2.      | Name of the Injection Formation:Paddock; Glorieta                                                                                                                                                                                                                 |
|         |                                                                                                                                                                                                                                                                   |
| 3.      | Name of Field or Pool (if applicable): <u>Vacuum Glorieta</u>                                                                                                                                                                                                     |
|         |                                                                                                                                                                                                                                                                   |
| 4.      | Has the well ever been perforated in any other zone(s)? List all such perforated intervals and give plugging detail, i.e. sacks of cement or plug(s) used. <u>perf's 6103'-6148' squeezed w/ 250 sx</u> ; <u>squeeze failed</u> <u>and did not re-perforate</u> . |
| 5.      | Give the name and depths of any oil and gas zones underlying or overlying the proposed injection zone in this area: <u>Grayburg; San Andres; Yates</u>                                                                                                            |