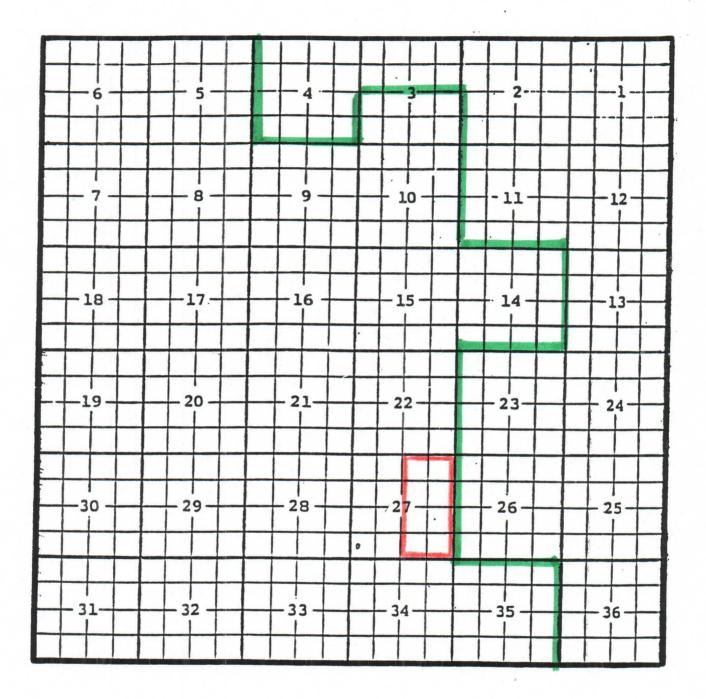

### Eddy County, New Mexico Diamond Mound; Wolfcamp Gas Pool TOWNSHIP 16 SOUTH, RANGE 27 EAST, NMPM

Purpose: One completed gas well capable of producing.

Mack Energy Corporation, Oryx State # 1 Location: Unit N, Sec. 16, Township 16 South, Range 27 East, NMPM Completed 4/27/05 in the Wolfcamp formation Top of perforations: 6613'.