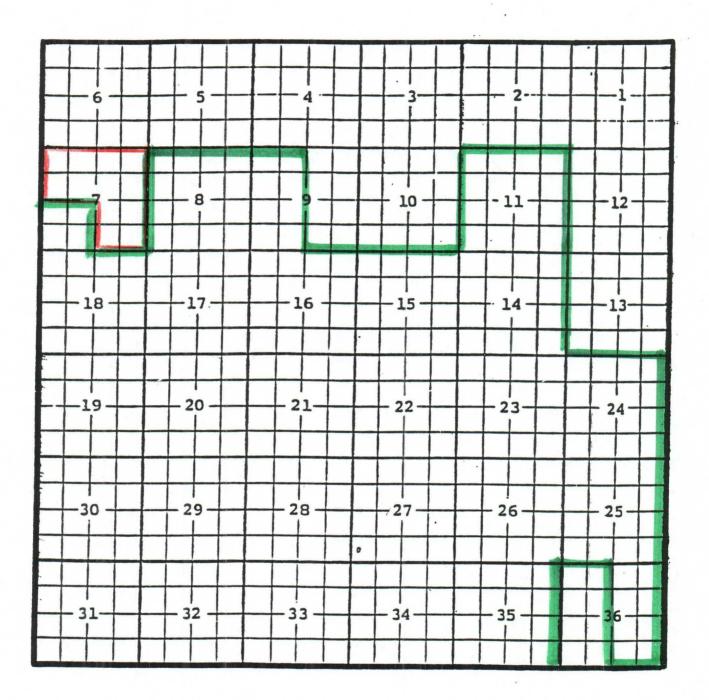

# Eddy County, New MexicoHart Canyon; Abo Oil PoolTOWNSHIP 17 SOUTH, RANGE 27 EAST, NMPM

|    |    |    |    | 2   |     |
|----|----|----|----|-----|-----|
| 7  | 8  | 9  |    |     |     |
|    |    |    |    |     | -13 |
| 19 | 20 | 21 | 22 | 23- | 24  |
|    | 29 | 28 |    | 26  |     |
| 31 | 32 | 33 |    | 35  |     |

Purpose: One completed oil well capable of producing.

Marbob Energy Corporation, Federal 'CE' Gas Com. # 1 Location: Unit K, Sec. 1, Township 17 South, Range 27 East, NMPM Completed 05/07/05 in the Abo formation. Top of perforations: 6340'.