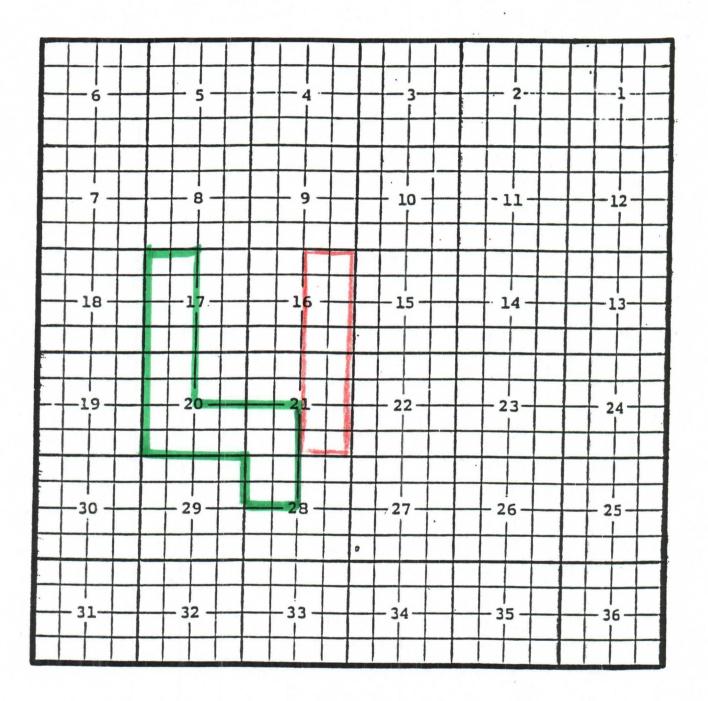

unty, New Mexico Hackberry; Wolfcamp Oil Pool TOWNSHIP 19 SOUTH, RANGE 31 EAST, NMPM

۰.



Purpose: One completed oil well capable of producing.

Devon Energy Production Company, L.P., Strawberry '7' Federal Com. #1 Location: Unit C, Sec. 7, Township 19 South, Range 31 East, NMPM Completed 05/14/05 in the Wolfcamp formation. Top of perforations: 9961'. Eddy County, New Mexico Happy Valley; Morrow Gas Pool TOWNSHIP 22 SOUTH, RANGE 26 EAST, NMPM

١,



Purpose: One completed gas well capable of producing.

Chi Operating, Inc., Valle Feliz # 1 Location: Unit C, Sec. 3, Township 22 South, Range 26 East, NMPM Completed 12/29/04 in the Morrow formation. Top of perforations: 11,156'. Eddy County, New Mexico Harroun Ranch; Delaware, Northeast, Oil Pool TOWNSHIP 23 SOUTH, RANGE 29 EAST, NMPM

x.



Purpose: One completed oil well capable of producing.

Devon Energy Production Company, L.P., Spud '16' State # 2 Location: Unit I, Sec. 16, Township 23 South, Range 29 East, NMPM Completed 03/31/05 in the Delaware formation. Top of perforations: 6279'.

### Eddy County, New MexicoHess Hills; Upper Pennsylvanian, East Gas PoolTOWNSHIP 23 SOUTH, RANGE 23 EAST, NMPM

.



Purpose: One completed gas well capable of producing. Latigo Petroleum, Inc., Federal 'AC' # 1 Location: Unit K, Sec. 35, Township 23 South, Range 23 East, NMPM Completed 03/17/05 in the Upper Pennsylvanian formation. Top of perforations: 8480'. Eddy County, New MexicoIllinois Camp; Morrow, North Gas Oil PoolTOWNSHIP 18 SOUTH, RANGE 28 East, NMPM

· 、



Purpose: One completed gas well capable of producing.

OXY USA WTP L