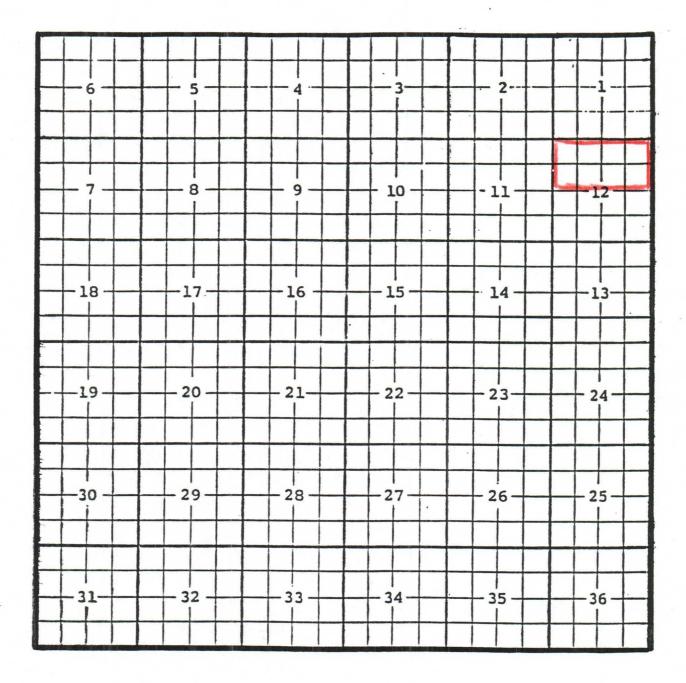

## Eddy County, New MexicoBlack River; Wolfcamp, East Gas PoolTOWNSHIP 24 SOUTH, RANGE 27 EAST, NMPM

Purpose: One completed gas well capable of producing.

Mewbourne Oil Company, State 'MS' Gas Com. # 1 Location: Unit C, Sec. 12, Township 24 South, Range 27 East, NMPM Completed 1/21/97 in the Wolfcamp formation. Top of perforations: 10,350'.