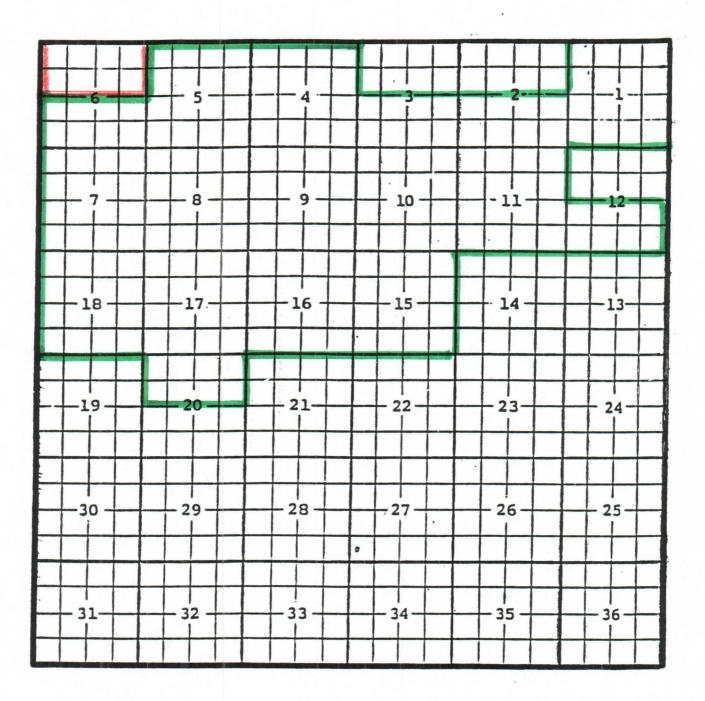

### Chaves County, New Mexico Alkali Draw; Wolfcamp Gas Pool TOWNSHIP 4 SOUTH, RANGE 25 EAST, NMPM

Purpose: One completed gas well capable of producing.

Yates Petroleum Corporation, Willow Creek 'BFI' State #6 Location: Unit C, Sec. 30, Township 4 South, Range 25 East, NMPM Completed 3/24/05 in the Wolfcamp formation. Top of perforations: 4764'.