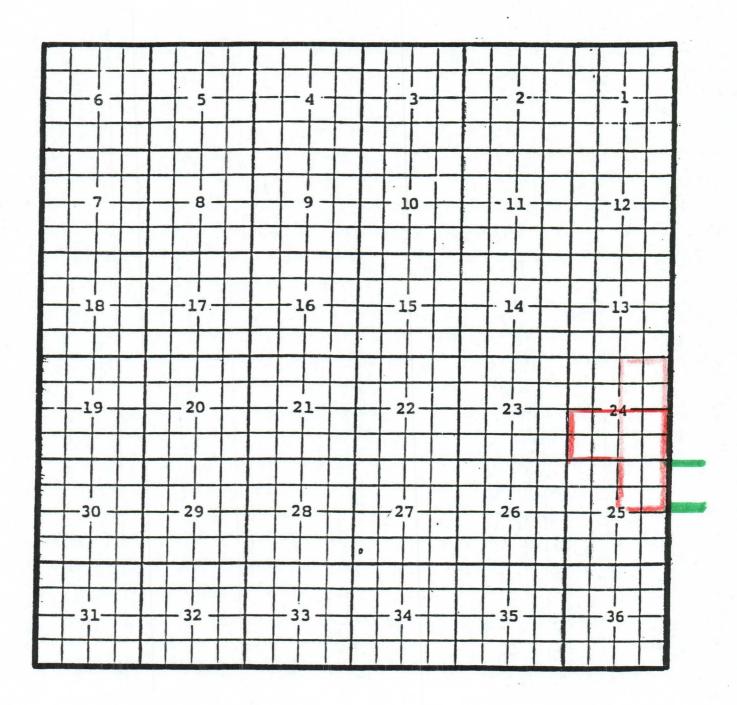

• •

Purpose: One completed gas well capable of producing.

Elk Oil Company, Z-28 State Unit # 2 Location: Unit M, Sec. 24 Township 10 South, Range 26 East, NMPM Completed 04/21/05 in the Wolfcamp formation. Top of perforations: 5630'. Eddy County, New Mexico Corral Canyon; Delaware, Northwest Oil Pool TOWNSHIP 25 SOUTH, RANGE 29 EAST, NMPM