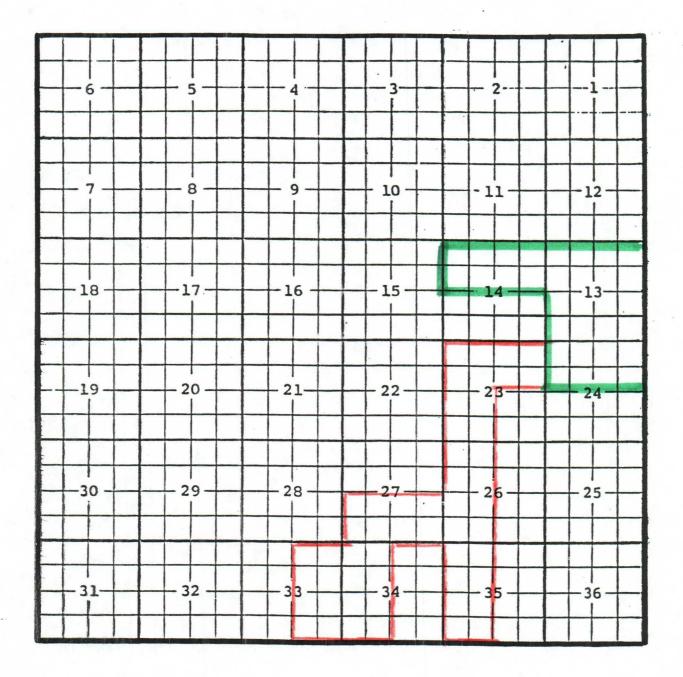

### Chaves County, New Mexico Alkali Draw; Wolfcamp Gas Pool TOWNSHIP 4 SOUTH, RANGE 25 EAST, NMPM

Purpose: One completed gas well capable of producing.

Yates Petroleum Corporation, Willow Creek 'BFI' State #6 Location: Unit C, Sec. 30, Township 4 South, Range 25 East, NMPM Completed 3/24/05 in the Wolfcamp formation. Top of perforations: 4764'.