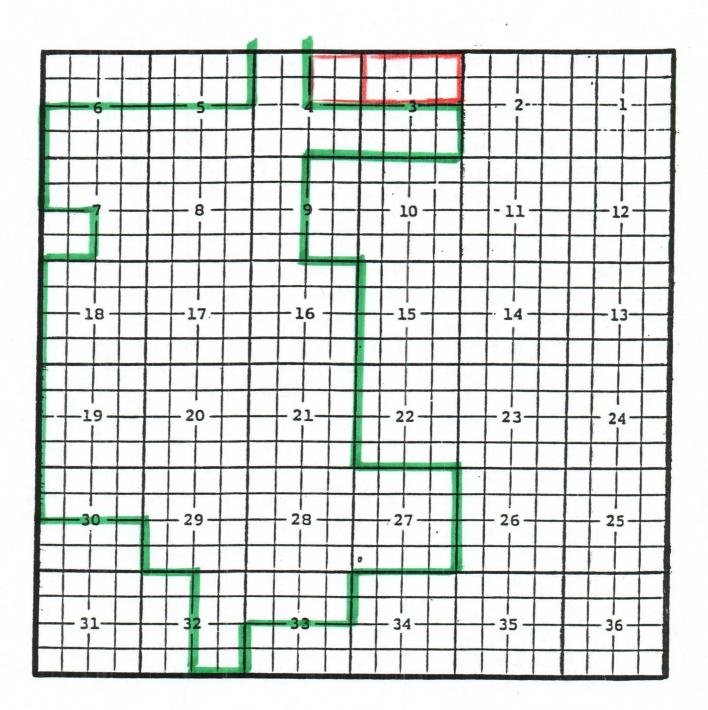

### Chaves County, New Mexico Alkali Draw; Wolfcamp Gas Pool TOWNSHIP 4 SOUTH, RANGE 25 EAST, NMPM

Purpose: One completed gas well capable of producing.

Yates Petroleum Corporation, Willow Creek 'BFI' State #6 Location: Unit C, Sec. 30, Township 4 South, Range 25 East, NMPM Completed 3/24/05 in the Wolfcamp formation. Top of perforations: 4764'.