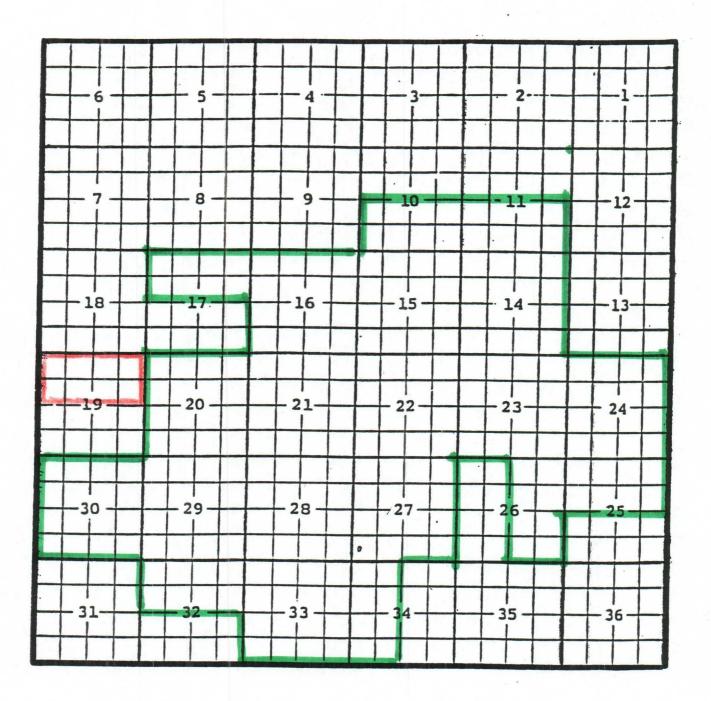

## Eddy County, New MexicoLake McMillan, Northwest Oil PoolTOWNSHIP 19 SOUTH, RANGE 26 East, NMPM

Purpose: One completed oil well capable of producing.

Pogo Producing Company, Lake Wood '15' # 1 Location: Unit I, Section 15, Township 19 South, Range 26 East, NMPM Completed 06/22/05 in the Wolfcamp formation. Top of perforations: 7054'.