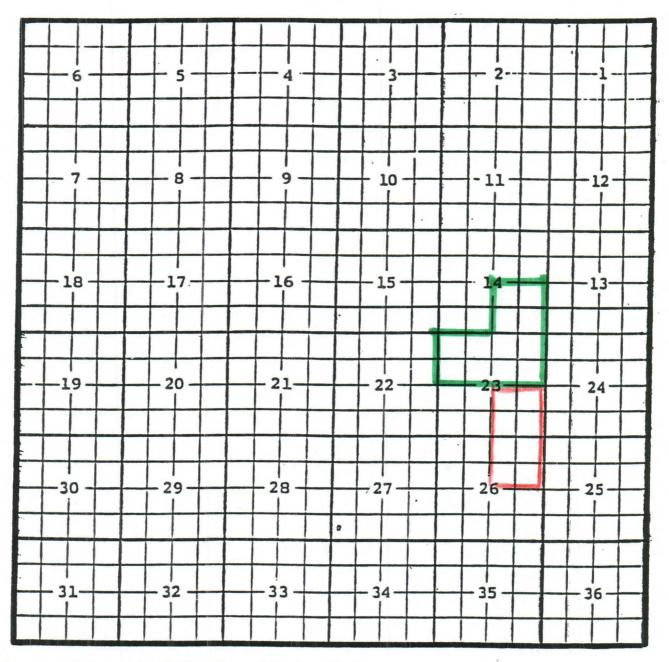

### Chaves County, New Mexico Alkali Draw; Wolfcamp Gas Pool TOWNSHIP 4 SOUTH, RANGE 25 EAST, NMPM

Purpose: One completed gas well capable of producing.

Yates Petroleum Corporation, Willow Creek 'BFI' State #6 Location: Unit C, Sec. 30, Township 4 South, Range 25 East, NMPM Completed 3/24/05 in the Wolfcamp formation. Top of perforations: 4764'.