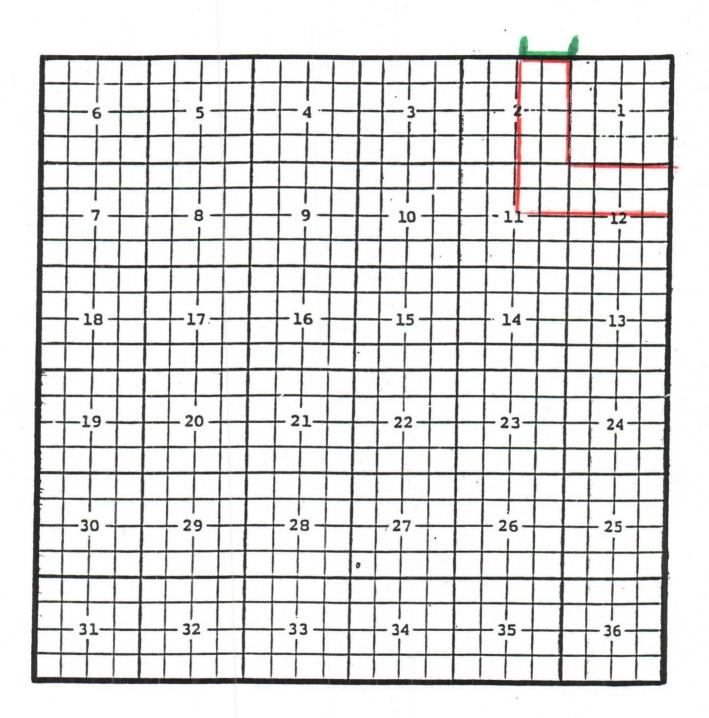

## Eddy County, New MexicoLong Draw; Glorieta-Yeso Oil PoolTOWNSHIP 20 SOUTH, RANGE 24 EAST, NMPM

Purpose: One completed oil well capable producing.

Yates Petroleum Corporation, Prickly Pear 'AIE' Federal #1 Location: Unit P, Sec. 23, Township 20 South, Range 24 East, NMPM Completed 04/20/05 in the Glorieta-Yeso formation. Top of perforations: 2414'. Eddy County, New Mexico Rio Penasco; Upper Pennsylvanian, Northeast Gas Pool TOWNSHIP 18 SOUTH, RANGE 24 EAST, NMPM

Purpose: One completed gas well capable producing.

David Arrington Oil & Gas, Inc., Gold Stonefly '12' Federal Com. # 1 Location: Unit M, Sec. 12, Township 18 South, Range 24 East, NMPM Completed 5/20/2005 in the Upper Pennsylvanian formation. Top of perforations: 6380'. Eddy County, New Mexico Antelope Sink; Upper Pennsylvanian Gas Pool TOWNSHIP 19 SOUTH, RANGE 23 EAST, NMPM