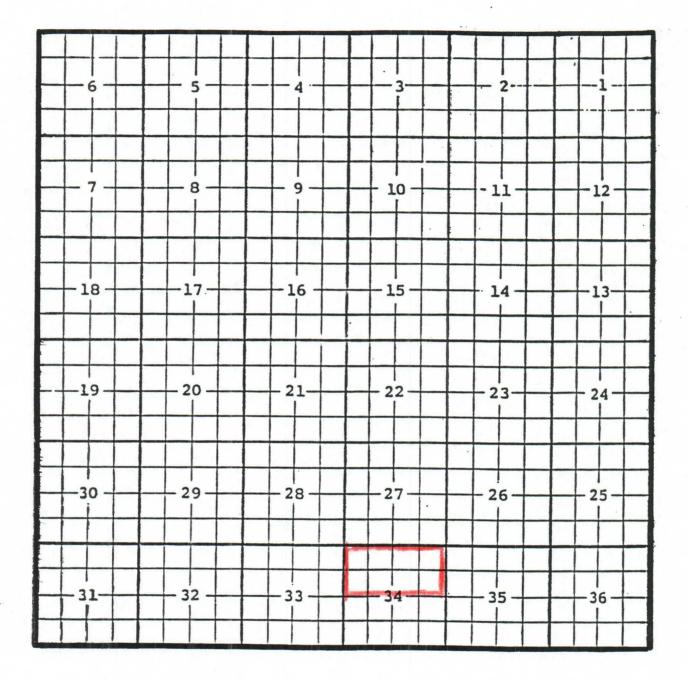

### Chaves County, New MexicoCounty Line; Strawn Gas PoolTOWNSHIP 15 SOUTH, RANGE 29 EAST, NMPM

Purpose: One completed gas well capable of producing.

Yates Petroleum Corporation, Federal 'CL' # 5 Location: Unit G, Sec. 34, Township 15 South, Range 29 East, NMPM Completed 11/29/04 in the Strawn formation. Top of perforations: 9726'. Eddy County, New Mexico Deadman Draw; Bone Spring Oil Pool TOWNSHIP 21 SOUTH, RANGE 24 EAST, NMPM