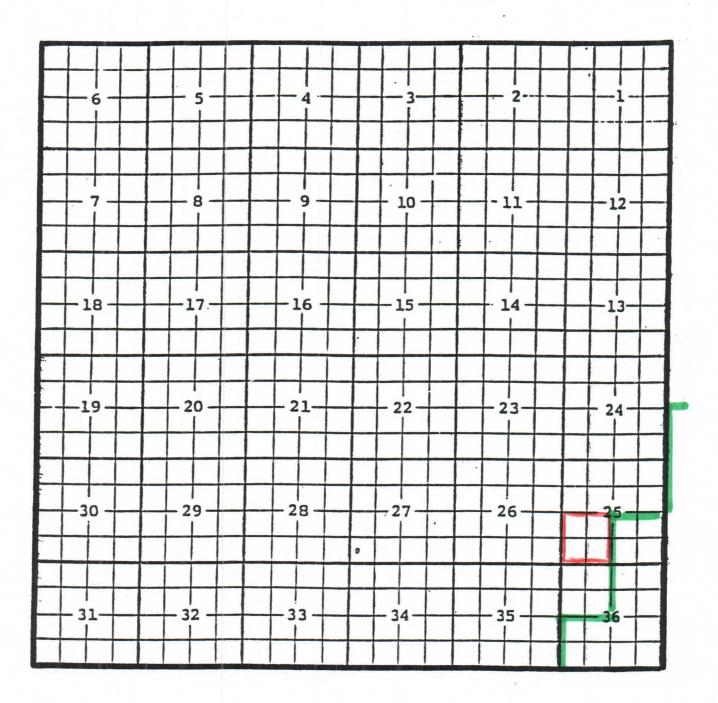

• •

Purpose: One completed gas well capable of producing.

Elk Oil Company, Z-28 State Unit # 2 Location: Unit M, Sec. 24 Township 10 South, Range 26 East, NMPM Completed 04/21/05 in the Wolfcamp formation. Top of perforations: 5630'. Eddy County, New Mexico Corral Canyon; Delaware, Northwest Oil Pool TOWNSHIP 25 SOUTH, RANGE 29 EAST, NMPM