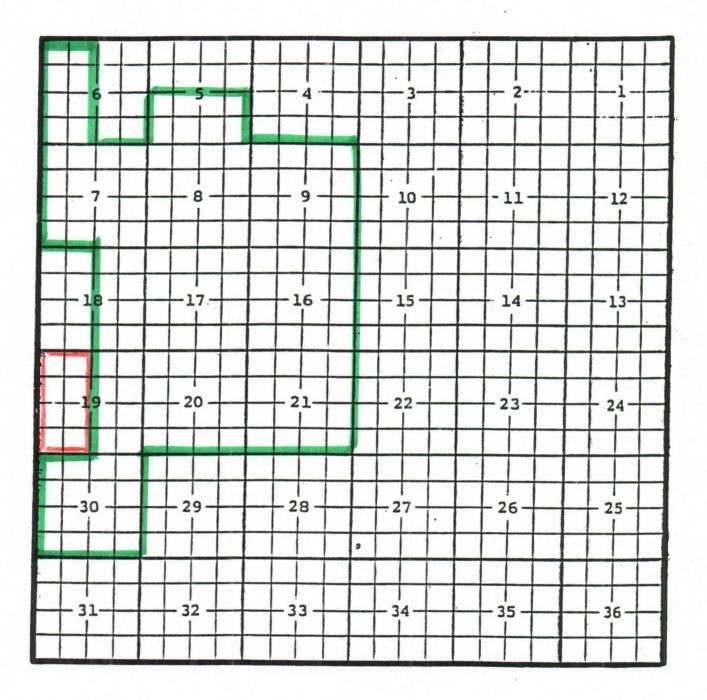

ware, Northeast, Oil Pool TOWNSHIP 23 SOUTH, RANGE 29 EAST, NMPM

x.



Purpose: One completed oil well capable of producing.

Devon Energy Production Company, L.P., Spud '16' State # 2 Location: Unit I, Sec. 16, Township 23 South, Range 29 East, NMPM Completed 03/31/05 in the Delaware formation. Top of perforations: 6279'.

### Eddy County, New MexicoHess Hills; Upper Pennsylvanian, East Gas PoolTOWNSHIP 23 SOUTH, RANGE 23 EAST, NMPM

.



Purpose: One completed gas well capable of producing. Latigo Petroleum, Inc., Federal 'AC' # 1 Location: Unit K, Sec. 35, Township 23 South, Range 23 East, NMPM Completed 03/17/05 in the Upper Pennsylvanian formation. Top of perforations: 8480'. Eddy County, New MexicoIllinois Camp; Morrow, North Gas Oil PoolTOWNSHIP 18 SOUTH, RANGE 28 East, NMPM

· 、



Purpose: One completed gas well capable of producing.

OXY USA WTP Limited Partnership, OXY Dymes State # 1 Location: Unit K, Section 19, Township 18 South, Range 28 East, NMPM Completed 01/04/05 in the Morrow formation. Top of perforations 10218'. Eddy County, New Mexico Indian Basin; Morrow, Northwest Gas Pool TOWNSHIP 20 SOUTH, RANGE 23 EAST, NMPM



Purpose: Two completed gas wells capable producing.

COG Operating, Inc., Colorado Brown Hackle 16 State # 1 Location: Unit N, Sec. 16, Township 20 South, Range 23 East, NMPM Completed 01/03/05 in the Morrow formation. Top of perforations: 8496'. Yates Petroleum Corporation, Boddington Federal # 2 Location: Unit J, Sec. 17, Township 20 South, Range 23 East, NMPM Completed 03/03/05 in the Morrow formation. Top of perforations: 8440'. Eddy