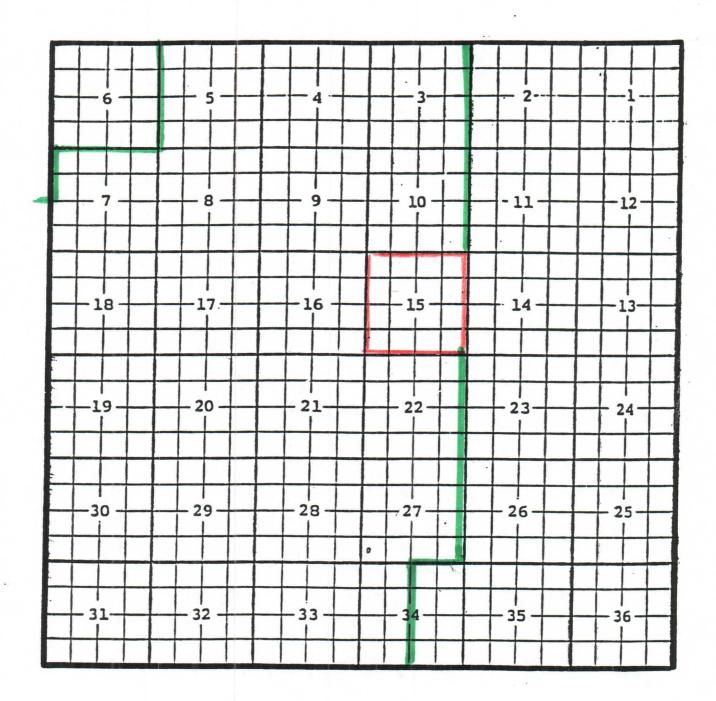

tions: 10,688'. Eddy County, New MexicoBurton Flat; Morrow Gas PoolTOWNSHIP 20 SOUTH, RANGE 28 EAST, NMPM

· .



Purpose: One completed gas well capable of producing.

Mewbounre Oil Company, Burton Flat '7' Federal # 4 Location: Unit E, Sec. 7, Township 20 South, Range 28 East, NMPM Completed 4/06/05 in the Morrow formation. Top of perforation: 10740'. Eddy County, New Mexico Burton Flat; Morrow, East Gas Pool TOWNSHIP 20 SOUTH, RANGE 29 EAST, NMPM

۰.



Purpose: One completed gas well capable of producing.

Mewbourne Oil Company, Ruger '6' Federal #1 Location: Unit H, Sec. 6, Township 20 South, Range 29 East, NMPM Completed 4/20/05 in the Morrow formation. Top of perforations: 11,384'. Eddy County, New Mexico Carlsbad; Morrow, South Gas Pool TOWNSHIP 22 SOUTH, RANGE 27 EAST, NMPM

. .



Purpose: One completed gas well capable of producing.

Gruy Petroleum Management Company, Forni #3 Location: Unit E, Sec. 15, Township 22 South, Range 27 East, NMPM Completed 03/01/05 the Morrow formation. Top of perforations: 11,780'. Eddy County, New Mexico Carlsbad; Morrow, South Gas Pool TOWNSHIP 23 SOUTH, RANGE 27 EAST, NMPM

• •



Purpose: One completed gas well capable of producing.

Marbob Energy Company, TLC State Com. # 1 Location: Unit E, Sec. 31, Township 23 South, Range 27 East, NMPM Completed 04/15/05 the Morrow formation. Top of perforations: 11,630'. Eddy County, New MexicoCemetary; Morrow Gas PoolTOWNSHIP 20 SOUTH, RANGE 25 EAST, NMPM

· .



Purpose: One completed gas well capable of producing.

Echo Production Company, Stiletto '16' State # 1 Location: Unit P, Sec. 16