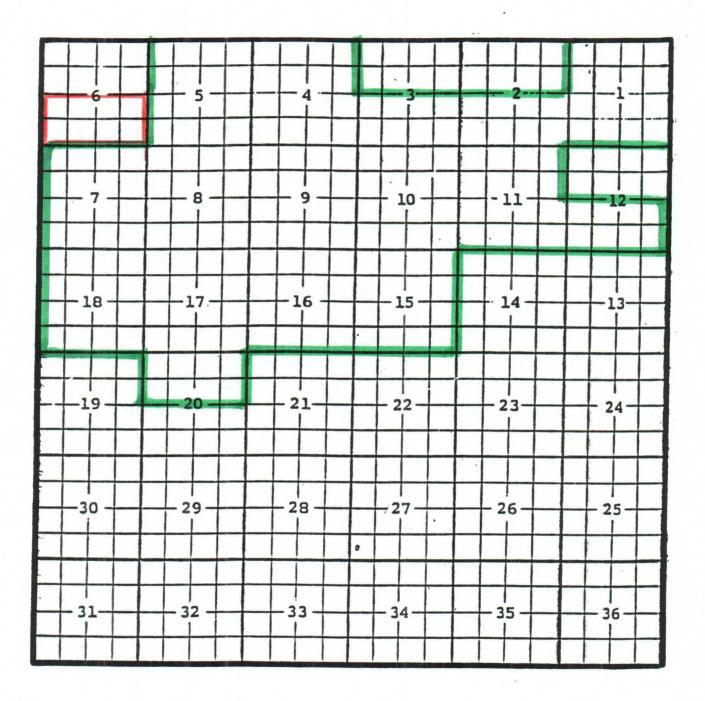

### Chaves County, New Mexico Alkali Draw; Wolfcamp Gas Pool TOWNSHIP 4 SOUTH, RANGE 25 EAST, NMPM

Purpose: One completed gas well capable of producing.

Yates Petroleum Corporation, Willow Creek 'BFI' State #6 Location: Unit C, Sec. 30, Township 4 South, Range 25 East, NMPM Completed 3/24/05 in the Wolfcamp formation. Top of perforations: 4764'.