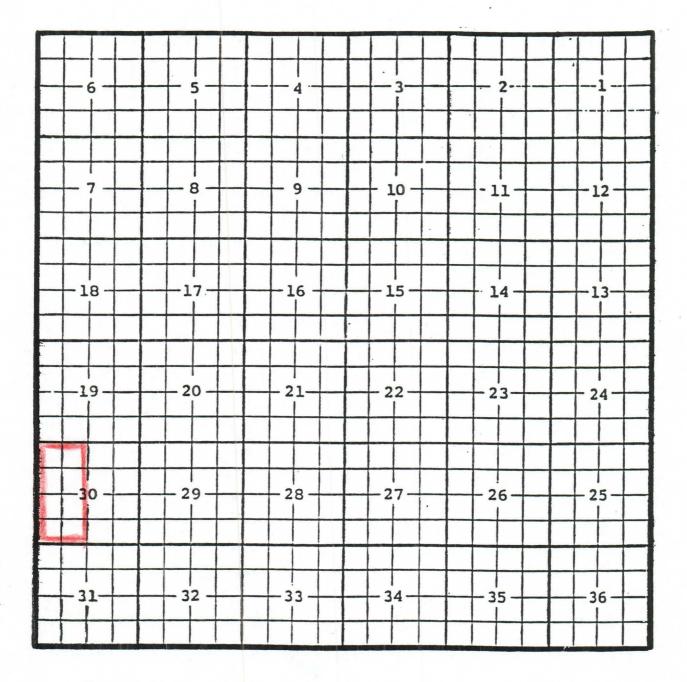

### Chaves County, New Mexico Alkali Draw; Wolfcamp Gas Pool TOWNSHIP 4 SOUTH, RANGE 25 EAST, NMPM

Purpose: One completed gas well capable of producing.

Yates Petroleum Corporation, Willow Creek 'BFI' State #6 Location: Unit C, Sec. 30, Township 4 South, Range 25 East, NMPM Completed 3/24/05 in the Wolfcamp formation. Top of perforations: 4764'.