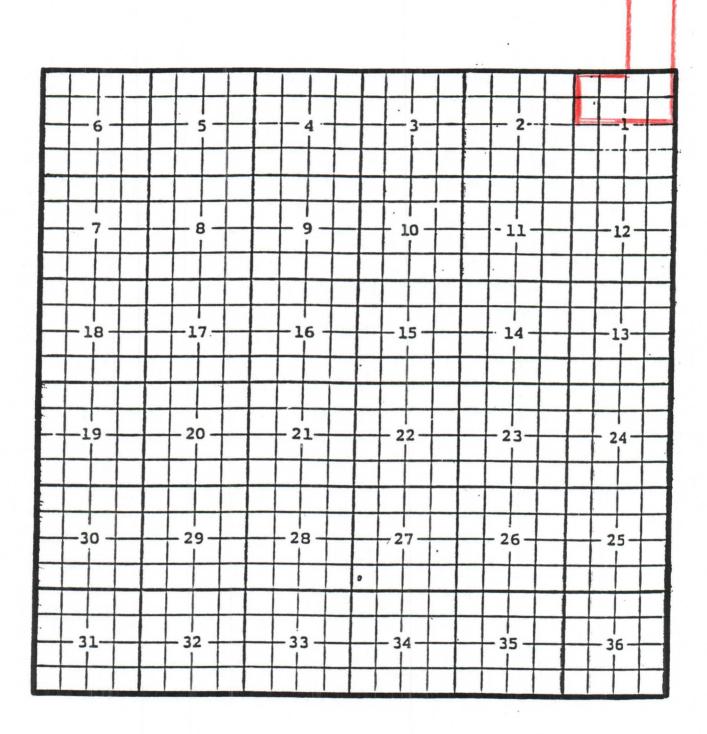

• •

Purpose: One completed gas well capable of producing.

Yates Petroleum Corporation, Erma Com. #2

Location: Unit A, Sec. 1, Township 10 South, Range 24 East, NMPM

Completed 05/10/05 in the Wolfcamp formation

Top of perforations: 4236'.