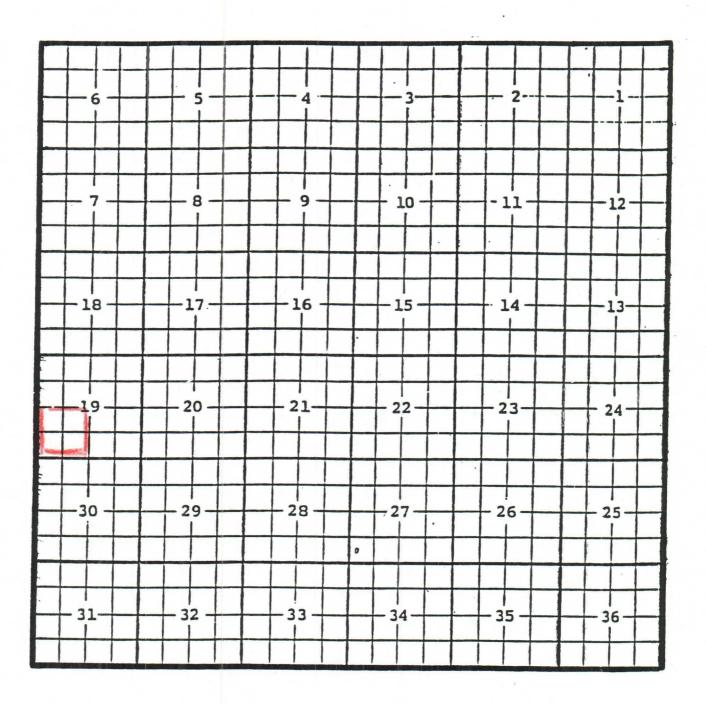

Purpose: One completed oil well capable of capable of producing.

Elk Oil Company, Cobra Federal # 2

· .

Location: Unit L, Sec. 19, Township 11 South, Range 27 East, NMPM. Completed 5/03/05 in the Siluro-Devonian formation. Top of perforations: 6178'.