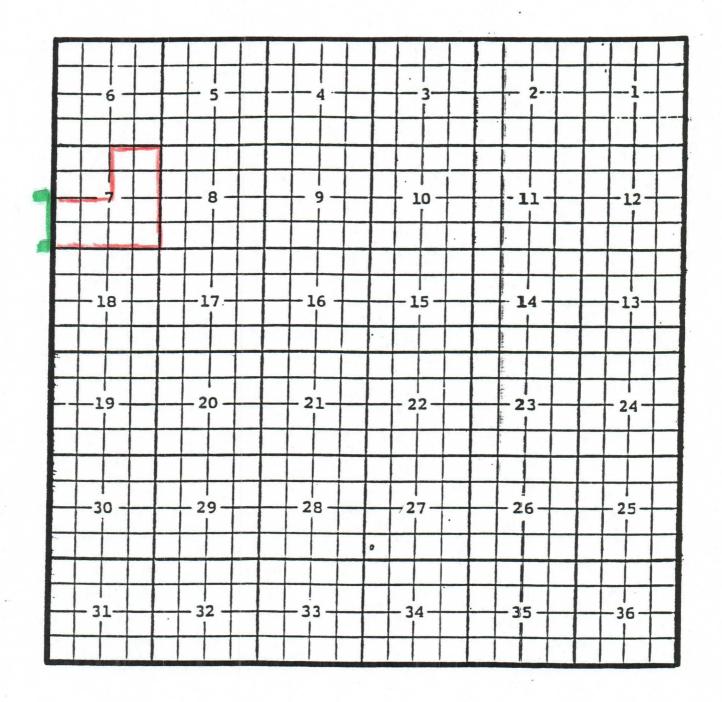

Purpose: One completed gas well capable of producing.

Mewbourne Oil Company, Tombstone '7' Federal Com. # 1 Location: Unit P, Sec. 7, Township 20 South, Range 25 East, NMPM Completed 07/14/05 in the Atoka formation. Top of perforations: 8992'. Eddy County, New MexicoDiamond Mound; Morrow Gas Oil PoolTOWNSHIP 16 SOUTH, RANGE 28 EAST, NMPM