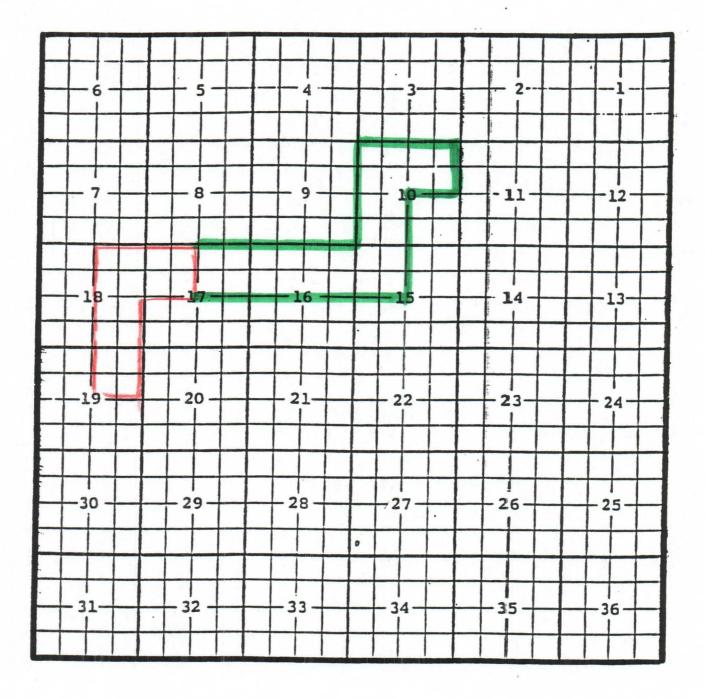

### Eddy County, New Mexico Turkey Track; Morrow, North Gas Pool TOWNSHIP 18 SOUTH, RANGE 28 EAST, NMPM

Purpose: One completed gas well capable of producing.

BP America Production Company, Saguaro '28' State #1 Location: Unit L, Sec. 28, Township 18 South, Range 28 East, NMPM Completed 6/20/05 in the Morrow formation. Top of perforations: 10,613'.