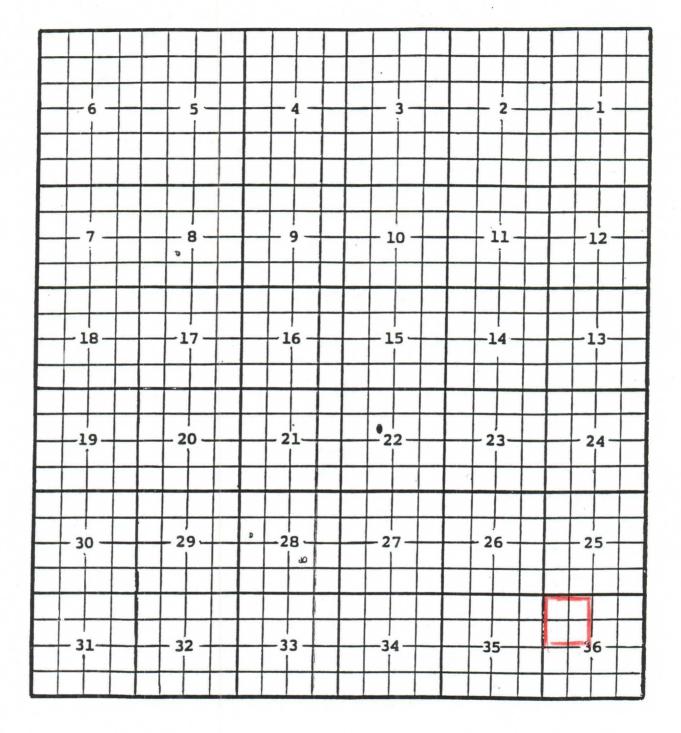

### Eddy County, New MexicoFanning Draw; Abo Gas PoolTOWNSHIP 21 SOUTH, RANGE 21 EAST, NMPM

Purpose: One completed gas well capable of producing.

Yates Petroleum Corporation, Duvel 'BDC' State # 1 Location: Unit C, Sec. 36, Township 21 South, Range 21 East, NMPM Completed 1/04/04 in the Abo formation. Top of perforations: 3580'. .