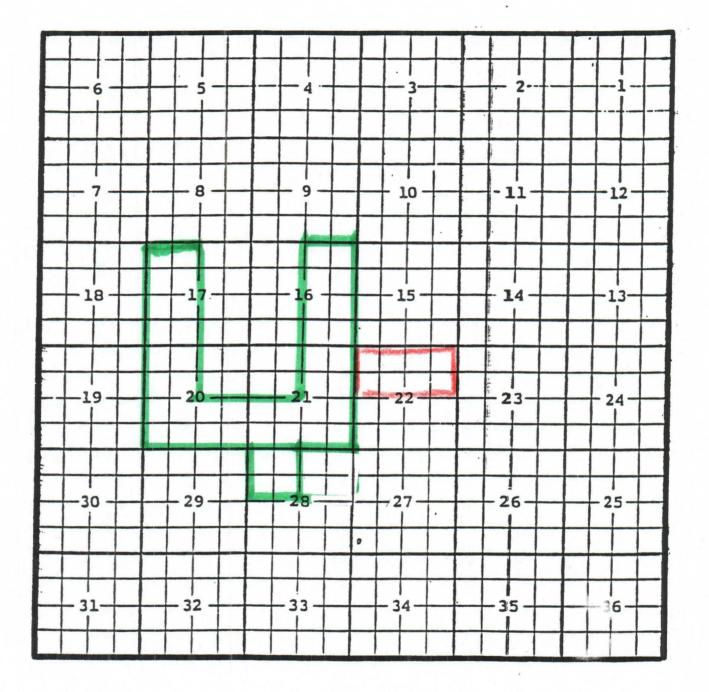

### Eddy County, New MexicoFanning Draw; Abo Gas PoolTOWNSHIP 21 SOUTH, RANGE 21 EAST, NMPM

Purpose: One completed gas well capable of producing.

Yates Petroleum Corporation, Duvel 'BDC' State # 1 Location: Unit C, Sec. 36, Township 21 South, Range 21 East, NMPM Completed 1/04/04 in the Abo formation. Top of perforations: 3580'. .