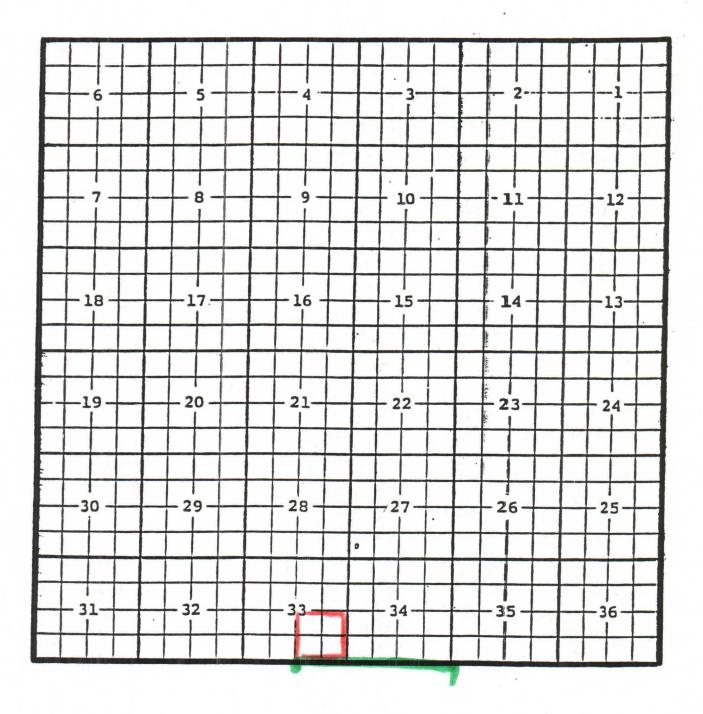

#### Eddy County, New Mexico Chalk Bluff; Wolfcamp Oil Pool TOWNSHIP 17 SOUTH, RANGE 27 EAST, NMPM

Purpose: One completed oil well capable of producing.

Chesapeake Operating, Inc., Federal 'Z' # 2 Location: Unit O, Sec. 33, Township 17 South, Range 27 East, NMPM Completed 10/29/03 in the Wolfcamp formation. Top of perforations: 6840'. Eddy County, New MexicoDagger Draw; Atoka, Southeast Gas PoolTOWNSHIP 20 SOUTH, RANGE 25 EAST, NMPM