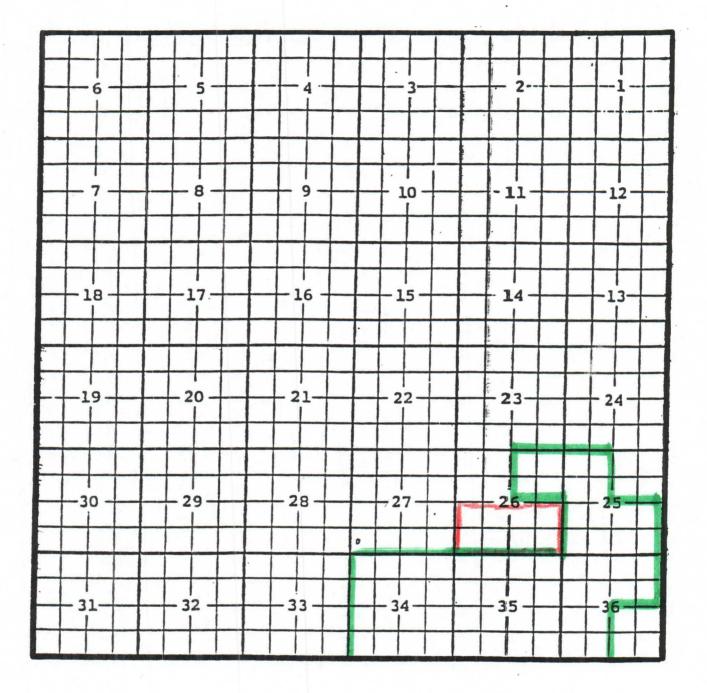

### Eddy County, New MexicoFanning Draw; Abo Gas PoolTOWNSHIP 21 SOUTH, RANGE 21 EAST, NMPM

Purpose: One completed gas well capable of producing.

Yates Petroleum Corporation, Duvel 'BDC' State # 1 Location: Unit C, Sec. 36, Township 21 South, Range 21 East, NMPM Completed 1/04/04 in the Abo formation. Top of perforations: 3580'. .