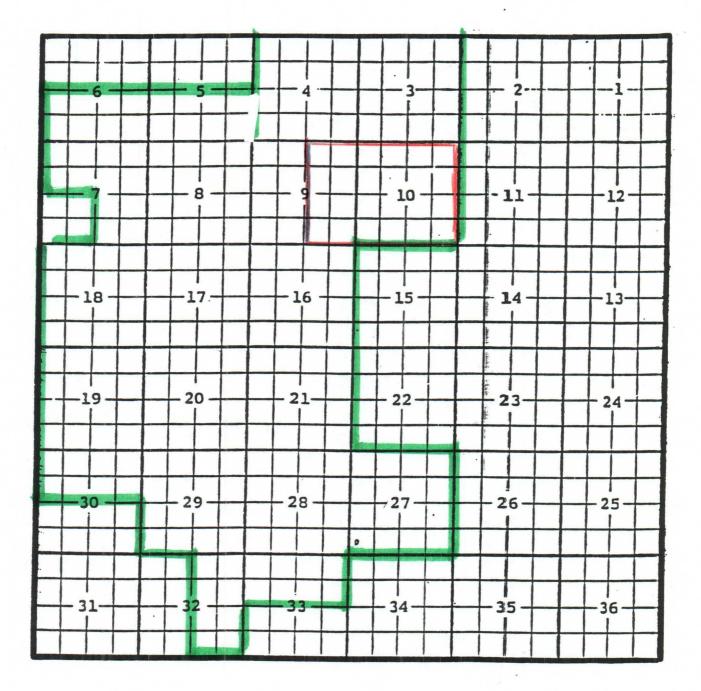

Purpose: One completed gas well capable of producing.

Mewbourne Oil Company, Tombstone '7' Federal Com. # 1 Location: Unit P, Sec. 7, Township 20 South, Range 25 East, NMPM Completed 07/14/05 in the Atoka formation. Top of perforations: 8992'. Eddy County, New MexicoDiamond Mound; Morrow Gas Oil PoolTOWNSHIP 16 SOUTH, RANGE 28 EAST, NMPM