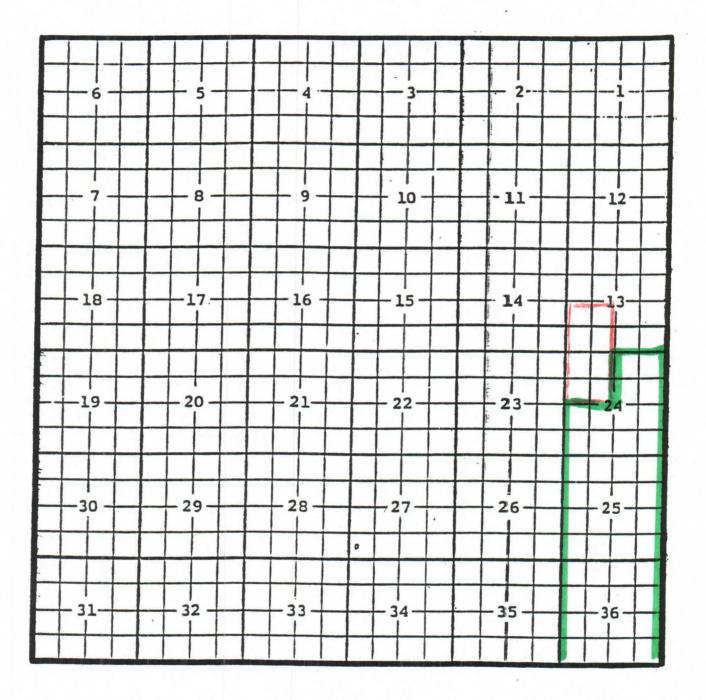

### Eddy County, New Mexico Salt Draw; Atoka Gas Pool TOWNSHIP 24 SOUTH, RANGE 28 EAST, NMPM

Purpose: One completed gas well capable of producing.

EOG Resources, Inc., Rock Spur '26' Fee Com. # 1 Location: Unit A, Sec. 26, Township 24 South, Range 28 East, NMPM Completed 7/07/05 in the Atoka formation. Top of perforations: 11,830'.