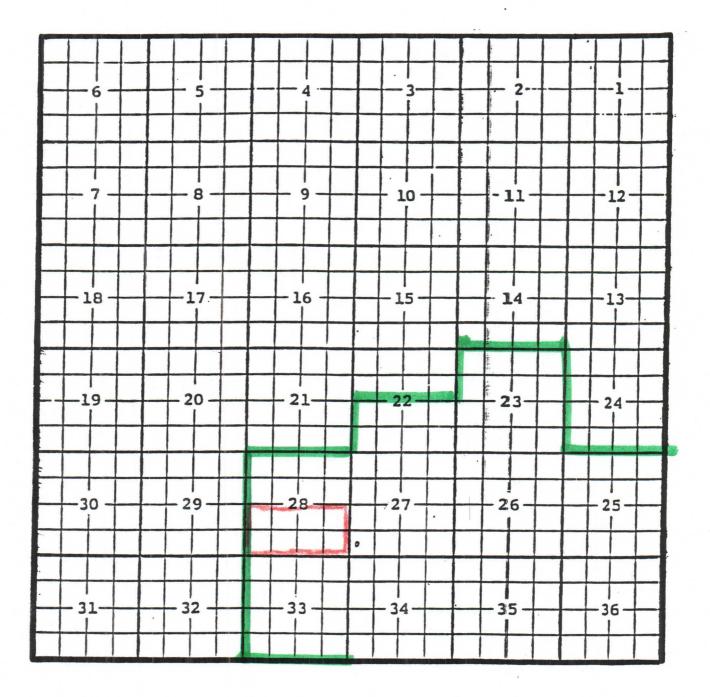

#### Eddy County, New Mexico Happy Valley; Morrow Gas Pool TOWNSHIP 22 SOUTH, RANGE 26 EAST, NMPM

Purpose: One completed gas well capable producing.

Thompson, J. Cleo, Bennett # 1 Location: Unit C, Sec. 10, Township 22 South, Range 26 East, NMPM Completed 6/01/05 in the Morrow formation. Top of perforations: 11,120'. Eddy County, New MexicoHarroun Ranch; Delaware, Northeast Oil PoolTOWNSHIP 23 SOUTH, RANGE 29 EAST, NMPM