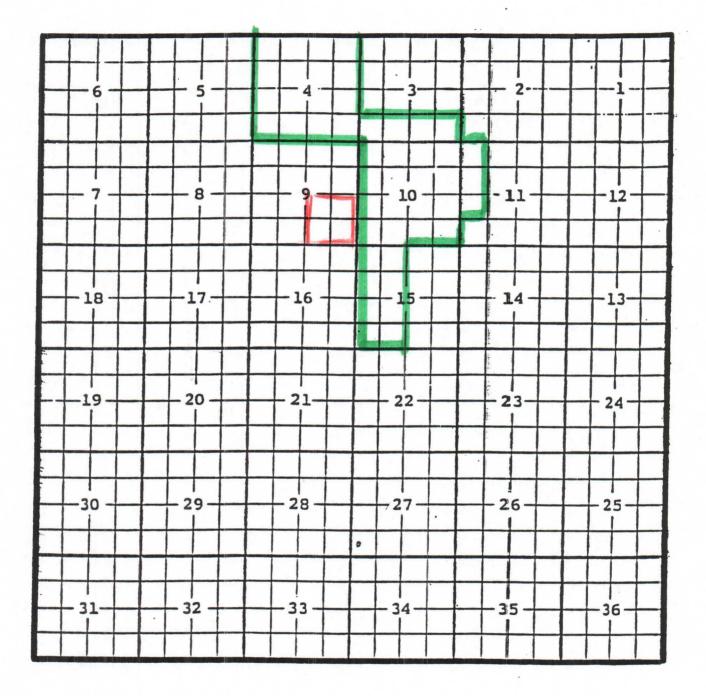

#### Chaves County, New Mexico Jones Tank; Abo Oil Pool TOWNSHIP 15 SOUTH, RANGE 29 EAST, NMPM

Purpose: One completed oil well capable of producing.

Yates Petroleum Corporation, Federal 'CL'# **5** Location: Unit G, Sec. 34, Township 15 South, Range 29 East, NMPM Completed 6/14/05 in the Abo formation. Top of perforations: 7430'.