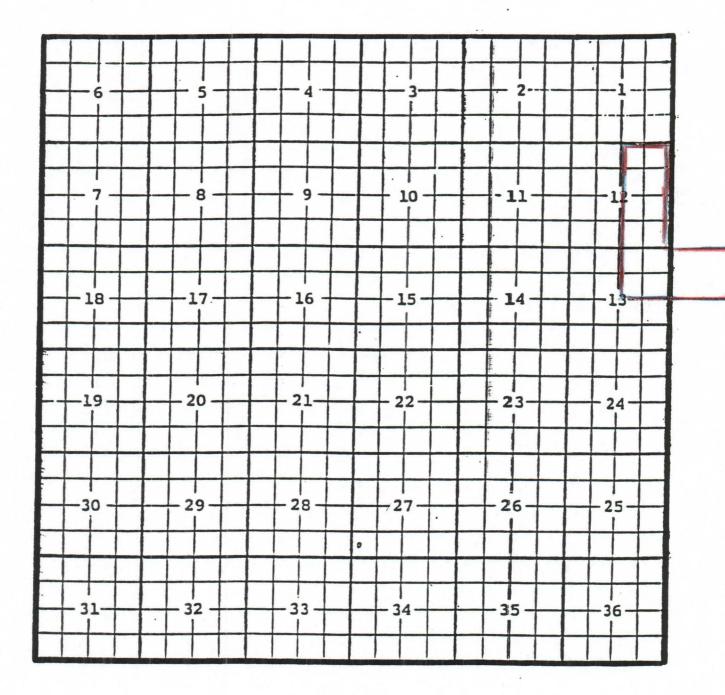

#### Eddy County, New Mexico Chalk Bluff; Wolfcamp Oil Pool TOWNSHIP 17 SOUTH, RANGE 27 EAST, NMPM

Purpose: One completed oil well capable of producing.

Chesapeake Operating, Inc., Federal 'Z' # 2 Location: Unit O, Sec. 33, Township 17 South, Range 27 East, NMPM Completed 10/29/03 in the Wolfcamp formation. Top of perforations: 6840'. Eddy County, New MexicoDagger Draw; Atoka, Southeast Gas PoolTOWNSHIP 20 SOUTH, RANGE 25 EAST, NMPM