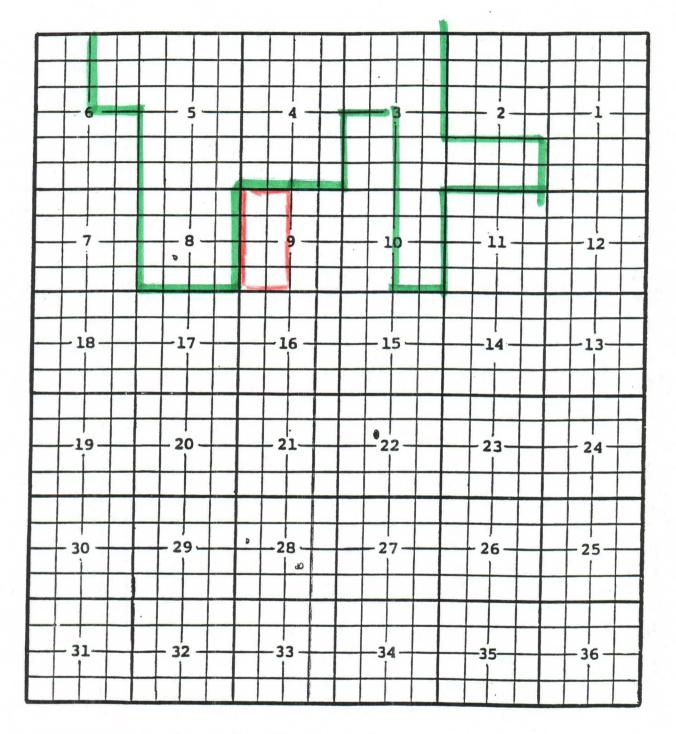

### Eddy County, New MexicoFanning Draw; Abo Gas PoolTOWNSHIP 21 SOUTH, RANGE 21 EAST, NMPM

Purpose: One completed gas well capable of producing.

Yates Petroleum Corporation, Duvel 'BDC' State # 1 Location: Unit C, Sec. 36, Township 21 South, Range 21 East, NMPM Completed 1/04/04 in the Abo formation. Top of perforations: 3580'. .