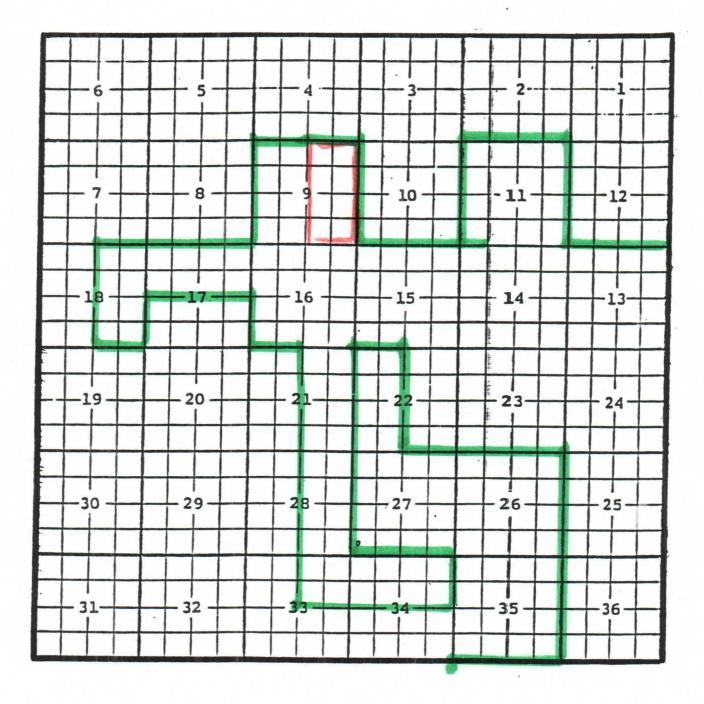

## Eddy, New Mexico Penasco Draw; Permo-Pennsylvanian Gas Pool TOWNSHIP 18 SOUTH, RANGE 24 EAST, NMPM

Purpose: One completed gas well capable of producing.

Mack Energy Corporation, Rio Grande Com. # 1 Location: Unit P, Section 9, Township 18 South, Range 24 East. NMPM Completed on 5/19/05 in the Upper Pennsylvanian formation. Top of perforations: 6195'. Eddy County, New Mexico Quahada Ridge; Delaware, Southeast Oil Pool TOWNSHIP 22 SOUTH, RANGE 30 EAST, NMPM