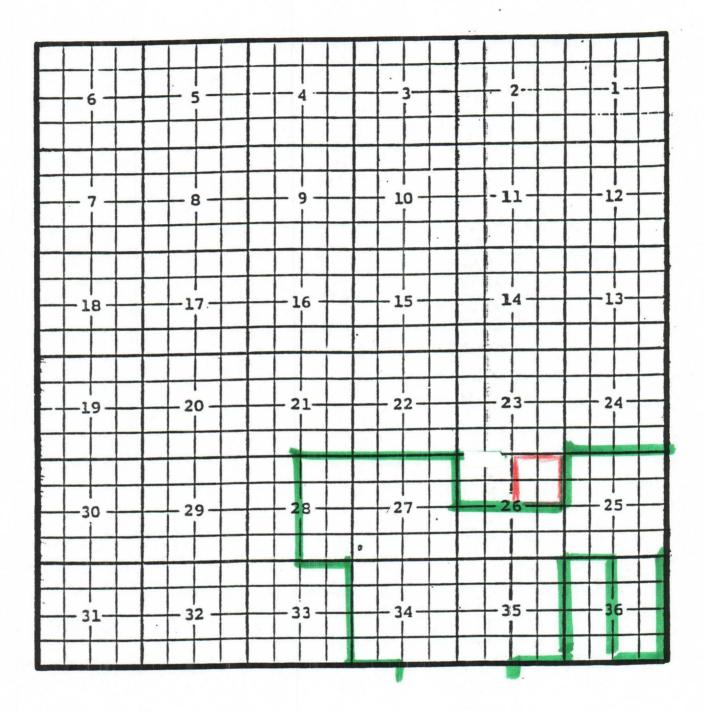

### Eddy County, New Mexico Turkey Track; Morrow, North Gas Pool TOWNSHIP 18 SOUTH, RANGE 28 EAST, NMPM

Purpose: One completed gas well capable of producing.

BP America Production Company, Saguaro '28' State #1 Location: Unit L, Sec. 28, Township 18 South, Range 28 East, NMPM Completed 6/20/05 in the Morrow formation. Top of perforations: 10,613'.