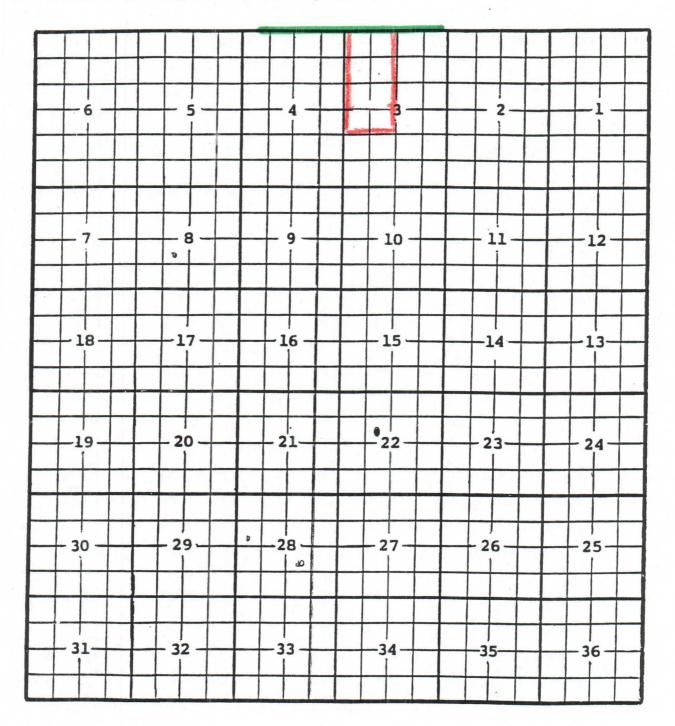

Eddy County, New MexicoSprings; Morrow Gas PoolTOWNSHIP 21 SOUTH, RANGE 25 EAST, NMPM

Purpose: One completed gas well capable of producing.

Marbob Energy Corporation, Double Trouble Federal Com. # 1 Location: Lot 1, Sec. 3, Township 21 South, Range 25 East, NMPM (Surface location) Completed 06/24/05 in the Morrow formation. Top of perforations: 10,766'.