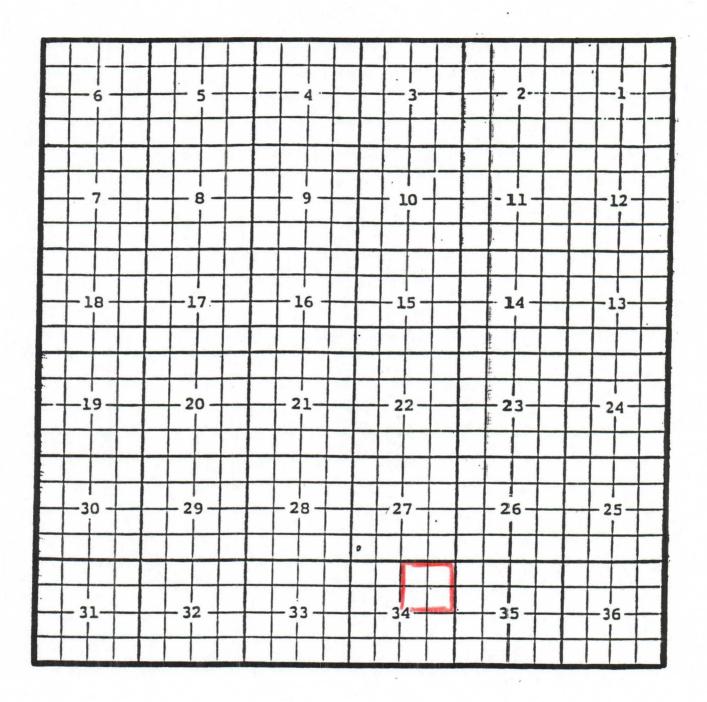

#### Chaves County, New Mexico Jones Tank; Abo Oil Pool TOWNSHIP 15 SOUTH, RANGE 29 EAST, NMPM

Purpose: One completed oil well capable of producing.

Yates Petroleum Corporation, Federal 'CL'# **5** Location: Unit G, Sec. 34, Township 15 South, Range 29 East, NMPM Completed 6/14/05 in the Abo formation. Top of perforations: 7430'.