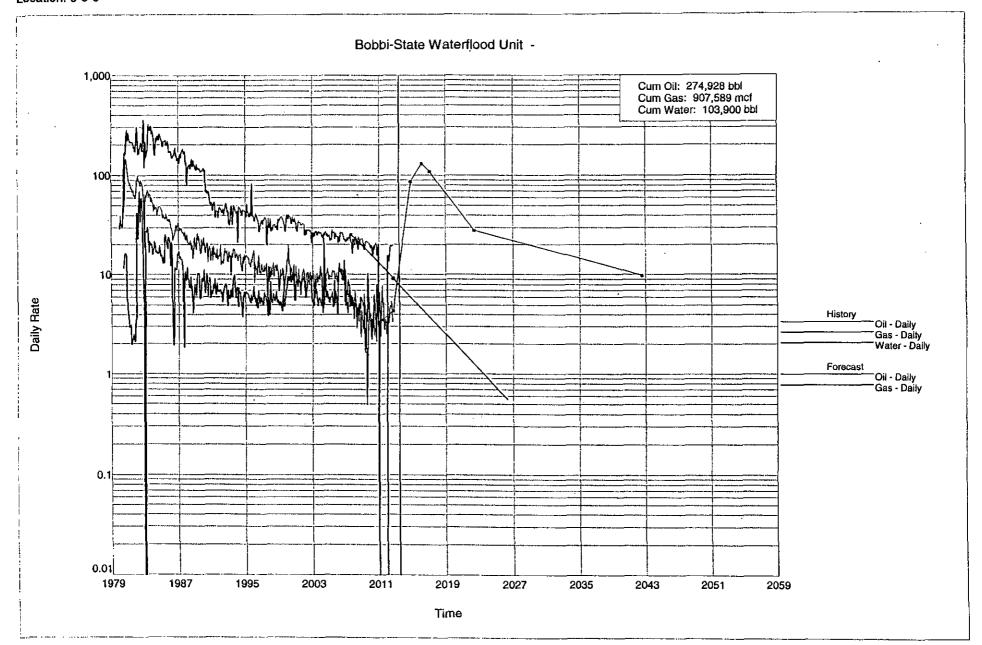

#### Plan of Operations

West Arkansas Junction (San Andres) Field Bobbi-State Waterflood unit T-18-S, R-36-E Sections 20, 28, and 29 Lea County, New Mexico

The West Arkansas Junction field is located in central Lea County New Mexico approximately 14 miles west of city of Hobbs. There were fifty wells completed in the West Arkansas Junction field. Numerous completion attempts were made in the Devonian, Pennsylvania, San Andres, and Queen. However, Sundown has identified a single field structure in the San Andres that involves sections 20, 28, and 29 in T-18-S, R-36-E. Sundown Energy has extensively mapped the area, and Sundown has identified this separate structure for the West Arkansas Junction (San Andres) field. There are ten well penetrations through this San Andres reservoir. To date, there are 9 wells that were completed in Sundown Energy's mapped West Arkansas Junction (San Andres) field. Since there are other separate San Andres structures in the West Arkansas Junction Field, Sundown proposes to unitize this separate structure and name the unit the "Bobbi-State" unit in reference to Bobbi and State leases it incorporates. To date, this field has produced 275,000 Bbls and 908,000 Mcf. The field has exhibited a typical solution gas drive with no water drive mechanism. Sundown Energy believes this field is an excellent candidate for a small periphery waterflood.

Sundown Energy has modeled a waterflood response curve based on primary production and typical response for a small San Andres waterflood (see attached production curve and Annual Cash Flow Report). Sundown estimates economic flood response in one year. Peak production is anticipated in 2016. Economic payout is estimated at two years with an internal rate of return in excess of 100%. Secondary reserves for the project are estimated at 268,000 Bbls. The Bobbi-State(San Andres) waterflood unit will unitize several State of New Mexico leases. These secondary reserves recovered in this project will also be beneficial to the State of New Mexico from royalties paid on the unitized state leases. It is imperative that Sundown move quickly on this project due to the extremely depleted pressure in the San Andres reservoir.

## Rate/Time Graph

Project: t:\program files\ihs energy\projects\bobbi-state.mdb

Date: 1/16/2013

Time: 1:23 PM

Lease Name: Bobbi-State Waterflood Unit ()

County, ST:, Location: 0-0-0 Operator: Field Name:

Date: 1/16/2013 Time: 1:23 PM