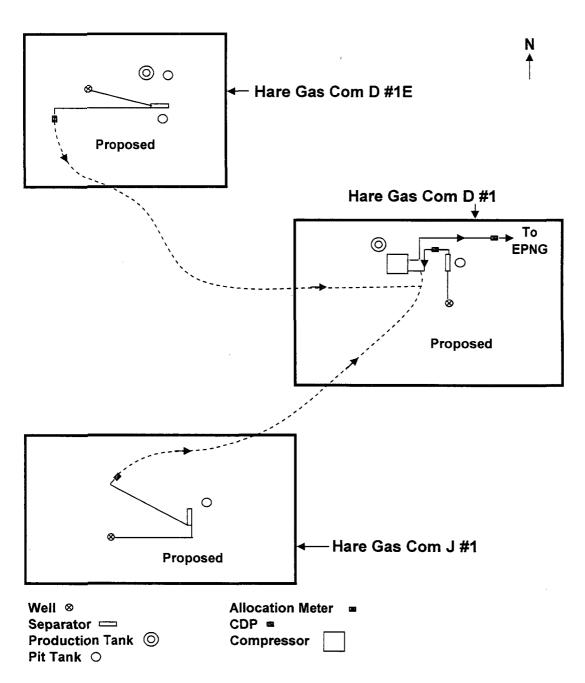

# Hare Gas Com D #1, Hare Gas Com D #1E Hare Gas Com J #1 Surface Commingle Proposal/Location Layout

# **Overhead View**

## Notes:

The Hare Gas Com D #1E is approximately 450' to the Hare Gas Com D #1 compressor. The Hare Gas Com J #1 is approximately 340" to the Hare Gas Com D #1 compressor.