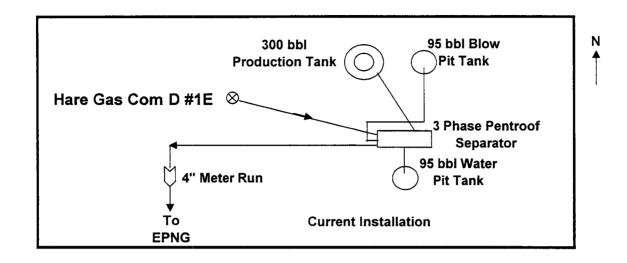

Subject: Proposed Surface Commingle

Hare Gas Com D #1, D #1E and J #1 Agreement SW275; fee leases

Dear Mr. Jones & Mr. Lovato:

XTO Energy Inc. requests administrative approval for surface commingling natural gas produced from the wells operated in the Hare Gas Com D #1, Hare Gas Com D #1E and Hare Gas Com J #1. These wells are all located in Sec 14, T29N-R11W, San Juan County, New Mexico.

12

XTO plans to produce the commingled gas through a central compressor, thus lowering operating expenses and extending the economic life of the wells and increasing their ultimate recoveries on all Indians and non-Indian leases. The anticipated fuel requirements for each well is also presented, and currently we anticipate the only fuel requirements to be for pumping unit engines, separators and for the compressor engine. There are no bypass gas lines for this system.

Each well will be equipped with allocation meters, which will be maintained by XTO Energy in accordance with State and Federal Regulations (Onshore Order No. 5). To ensure the initial system integrity, all flow lines will be pressure tested appropriately. Produced liquids will not be surface commingled. All interest owners have been notified via certified mail, return receipt, on May 13, 2005.

Produced gas from each well will be measured separately prior to being commingled. We plan to produce the commingled gas through a shared compressor. Produced liquids will not be surface commingled. A copy of our application to surface commingle is attached for your reference. If you need additional information or have any questions, I may be contacted at (505) 324-1090.