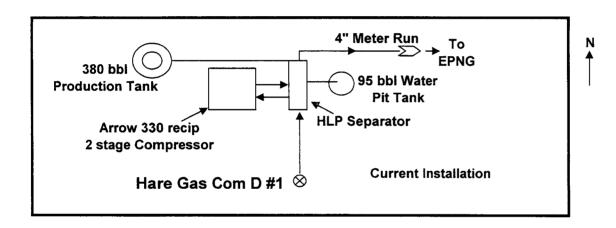

Subject: Proposed Surface Commingle

Hare Gas Com D #1, D #1E and J #1 Agreement SW275; fee leases

Dear Mr. Jones & Mr. Lovato:

XTO Energy Inc. requests administrative approval for surface commingling natural gas produced from the wells operated in the Hare Gas Com D #1, Hare Gas Com D #1E and Hare Gas Com J #1. These wells are all located in Sec 14, T29N-R11W, San Juan County, New Mexico.

12

XTO plans to produce the commingled gas through a central compressor, thus lowering operating expenses and extending the economic life of the wells and increasing their ultimate recoveries on all Indians and non-Indian leases. The anticipated fuel requirements for each well is also presented, and currently we anticipate the only fuel requirements to be for pumping unit engines, separators and for the compressor engine. There are no bypass gas lines for this system.

Each well will be equipped with allocation meters, which will be maintained by XTO Energy in accordance with State and Federal Regulations (Onshore Order No. 5). To ensure the initial system integrity, all flow lines will be pressure tested appropriately. Produced liquids will not be surface commingled. All interest owners have been notified via certified mail, return receipt, on May 13, 2005.

Produced gas from each well will be measured separately prior to being commingled. We plan to produce the commingled gas through a shared compressor. Produced liquids will not be surface commingled. A copy of our application to surface commingle is attached for your reference. If you need additional information or have any questions, I may be contacted at (505) 324-1090.