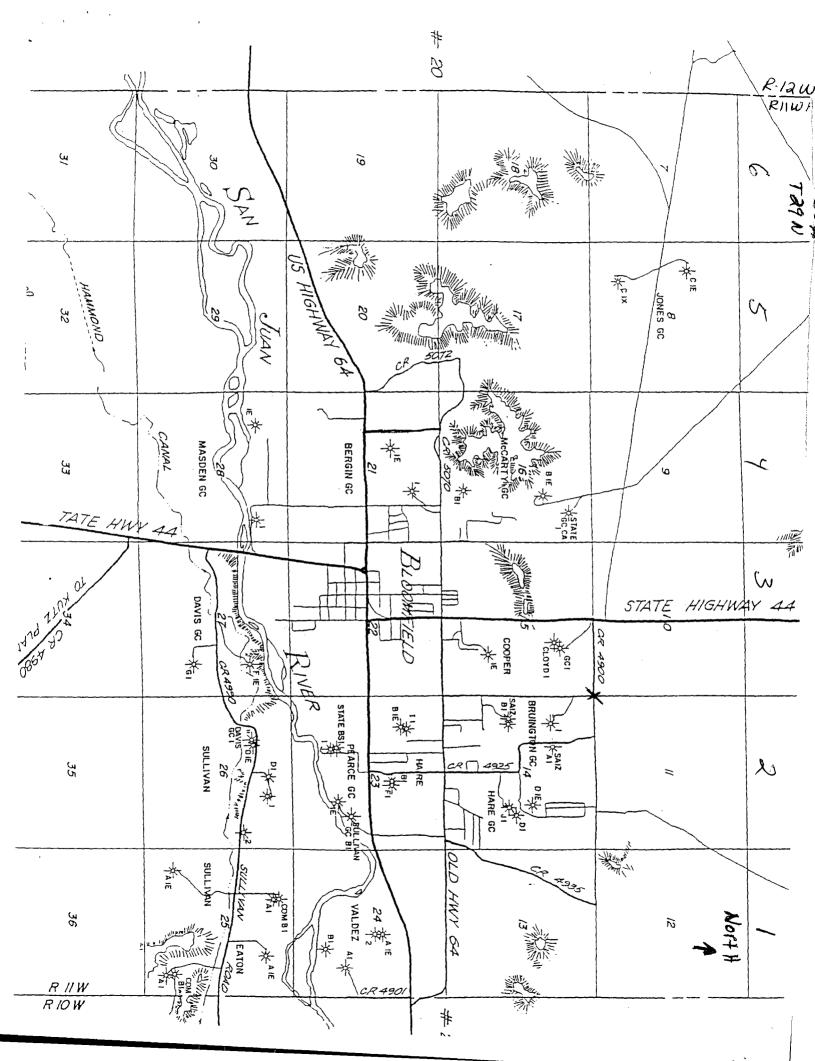

Subject: Proposed Surface Commingle

Hare Gas Com D #1, D #1E and J #1 Agreement SW275; fee leases

Dear Mr. Jones & Mr. Lovato:

XTO Energy Inc. requests administrative approval for surface commingling natural gas produced from the wells operated in the Hare Gas Com D #1, Hare Gas Com D #1E and Hare Gas Com J #1. These wells are all located in Sec 14, T29N-R11W, San Juan County, New Mexico.

12

XTO plans to produce the commingled gas through a central compressor, thus lowering operating expenses and extending the economic life of the wells and increasing their ultimate recoveries on all Indians and non-Indian leases. The anticipated fuel requirements for each well is also presented, and currently we anticipate the only fuel requirements to be for pumping unit engines, separators and for the compressor engine. There are no bypass gas lines for this system.

Each well will be equipped with allocation meters, which will be maintained by XTO Energy in accordance with State and Federal Regulations (Onshore Order No. 5). To ensure the initial system integrity, all flow lines will be pressure tested appropriately. Produced liquids will not be surface commingled. All interest owners have been notified via certified mail, return receipt, on May 13, 2005.

Produced gas from each well will be measured separately prior to being commingled. We plan to produce the commingled gas through a shared compressor. Produced liquids will not be surface commingled. A copy of our application to surface commingle is attached for your reference. If you need additional information or have any questions, I may be contacted at (505) 324-1090.