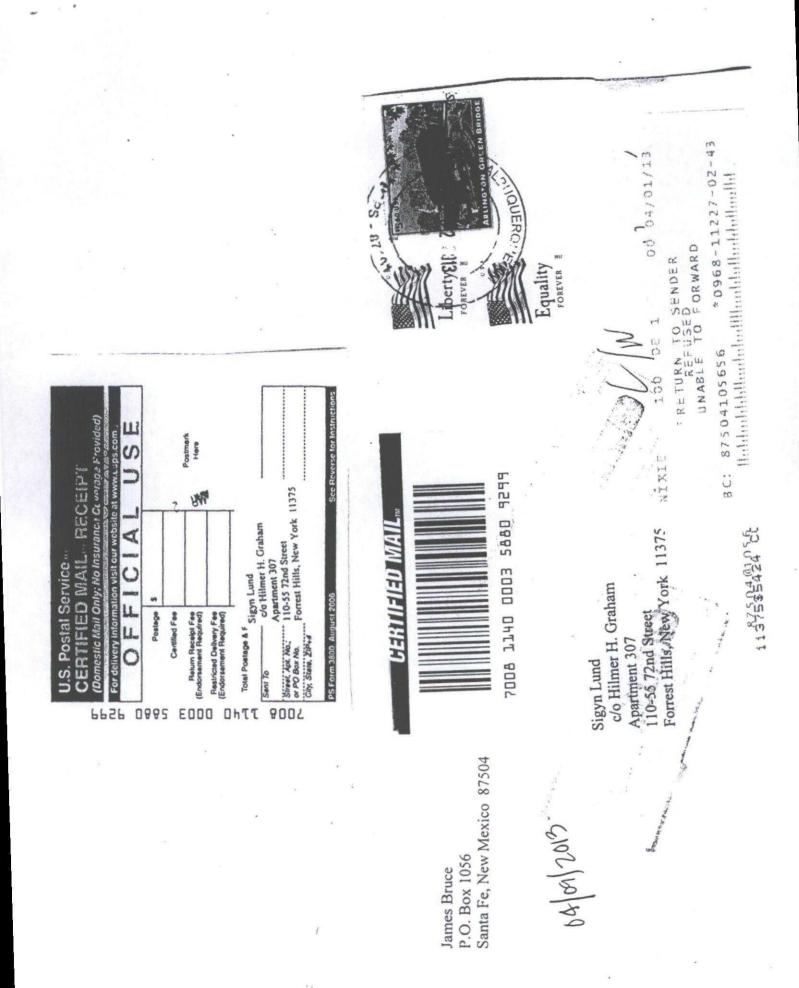

Notice of the applications was provided to the interest owners, at their correct 4. addresses, by certified mail. Copies of the notice letter and certified return receipts are attached hereto as Exhibit A.

# <u>EXHIBIT A</u>

......

÷,

Sigyn Lund c/o Hilmer H. Graham Apartment 307 110-55 72nd Street Forrest Hills, New York 11375

**.** ...

Clare Fraser 133 64th Street New York, New York 10021

2

| 2068 0883 E000 | U.S. Postal Service III<br>CERTIFIED MAIL III RECEIPT<br>(Domestic Mail Only: No Insurance Cc verage Provided)<br>For delivery Information visit our website of www.uc.ps.com,<br>OFFICIALUSE<br>Postage 5<br>Cartilied Fee Postmark<br>Return Receipt Fee Postmark<br>Here                                                                                     |
|----------------|-----------------------------------------------------------------------------------------------------------------------------------------------------------------------------------------------------------------------------------------------------------------------------------------------------------------------------------------------------------------|
| 0HTT 8002      | Total Postage & Fees       \$         Seni To       Clare Fraser         133 64th Street       133 64th Street         Street, Apr. No.:       New York, New York 10021         or PO Box No.       New York, New York 10021         City, State, ZiP+4       See Reverse for Instructions         PS Form 3800, August 2005       See Reverse for Instructions |