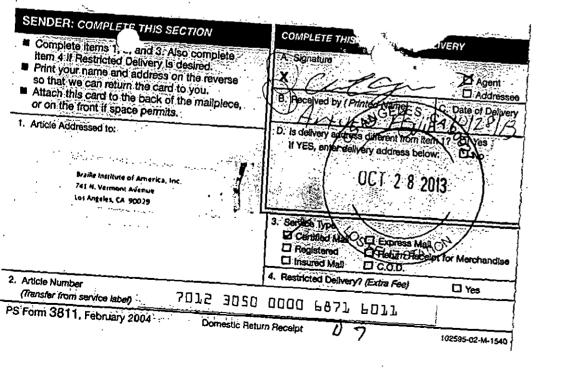

Braille Institute of America, Inc. 741 N. Vermont Avenue Los Angeles, CA 90029

| 5080 | U.S. Postal Service TM<br>CERTIFIED MAIL TM RECEIPT<br>(Domestic Mail Only; No Insurance Coverage Provided)<br>For delivery Information visit our website at www.usps.com@ |                     |                              |  |
|------|----------------------------------------------------------------------------------------------------------------------------------------------------------------------------|---------------------|------------------------------|--|
|      |                                                                                                                                                                            |                     |                              |  |
| 7    | TOESH OK 741                                                                                                                                                               | 003 test 2 9 % 2 24 | n he had had                 |  |
| 687J | Postage                                                                                                                                                                    | s \$0.46            | 0500                         |  |
| 0    | Certified Fee                                                                                                                                                              | \$3.10              | 16<br>Postmark               |  |
| 0000 | Return Receipt Fee<br>(Endorsement Required)                                                                                                                               | \$2.55              | Here                         |  |
| 50 ( | Restricted Delivery Fee<br>(Endarsement Required)                                                                                                                          | \$0.00              |                              |  |
| 30 S | Total Postage & Fees                                                                                                                                                       | \$i <u>i.11</u>     | 15/24/2017                   |  |
| 7012 | Halfing and                                                                                                                                                                |                     |                              |  |
|      | PS Form 3800, August 2                                                                                                                                                     | 006                 | See Reverse for Instructions |  |