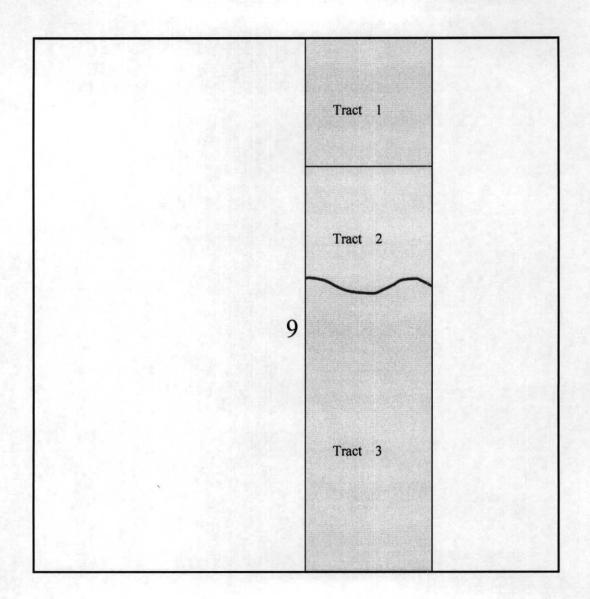

# Stonewall 9 Fee #3H W ½ of the E ½ of Section 9, T19S, R26E, Eddy County

## Tract 1

32.00% Concho

#### Tract 2

40.00% Concho

25.00% Heirs or Devisees of Stanley L. Jones and Jonell Jones Gilmore

18.75% Sharbro Holdings, LLC

10.00% Yates Petroleum Corp.

6.25% Legacy Royalty, LLC

### Tract 3

50.00% Wade M. Starr

30.00% Concho

20.00% Yates Petroleum Corp.