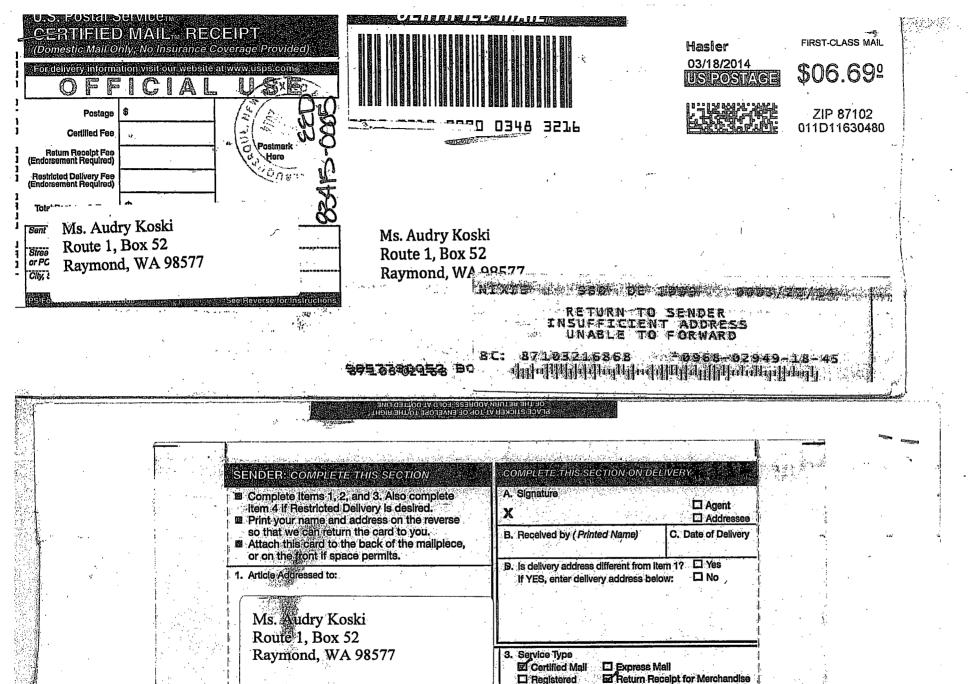

## CERTIFIED MAIL RECEIPT - RELIANT EXPLORATION

| Pooled Party                | USPS Article No.         | Returned               |
|-----------------------------|--------------------------|------------------------|
| Oxy USA Inc.                | 7012 2210 0000 0348 3155 | Yes                    |
| P.O. Box 4294               |                          |                        |
| Houston, TX 77210-4294      |                          |                        |
| Attn: Permian Land Manager  |                          | ,                      |
| Rose Gideon                 | 7012 2210 0000 0348 3162 | Returned to Sender /   |
| Sandell Street              | ·                        | /Not Deliverable as    |
| Raymond, WA 98577           |                          | Addressed / Unable     |
|                             |                          | to Forward             |
| A.D. Deniston               | 7012 2210 0000 0348 3179 | Returned to Sender /   |
| I Street                    |                          | Insufficient Address/  |
| Arcata, CA 98577            |                          | Unable to Forward      |
| Anna Clapp                  | 7012 2210 0000 0348 3186 | Returned to Sender /   |
| Carson, WA 98610            |                          | Insufficient Address / |
|                             |                          | Unable to Forward      |
| Ethel Fermstad              | 7012 2210 0000 0348 3193 | Attempted - Not        |
| 316-53 <sup>rd</sup> Ave. E |                          | Known                  |
| Seattle, WA 98105           |                          |                        |
| Irene Tallman               | 7012 2210 0000 0348 3209 | Returned to Sender /   |
| 25 <sup>th</sup> Ave.       |                          | Insufficient Address / |
| Longview, WA 98631          |                          | Unable to Forward      |
| Audry Koski                 | 7012 2210 0000 0348 3216 | Returned to Sender /   |
| Route 1, Box 52             |                          | Insufficient Address / |
| Raymond, WA 98577           |                          | Unable to Forward      |

Domestic Return Receipt

Acres 18 Black 14

102595-02-M-1540

PS Form 3811, February 2004

☐ Insured Mall

7012 2210 0000 0348 3216

2. Article Number

(Transfer from service label)