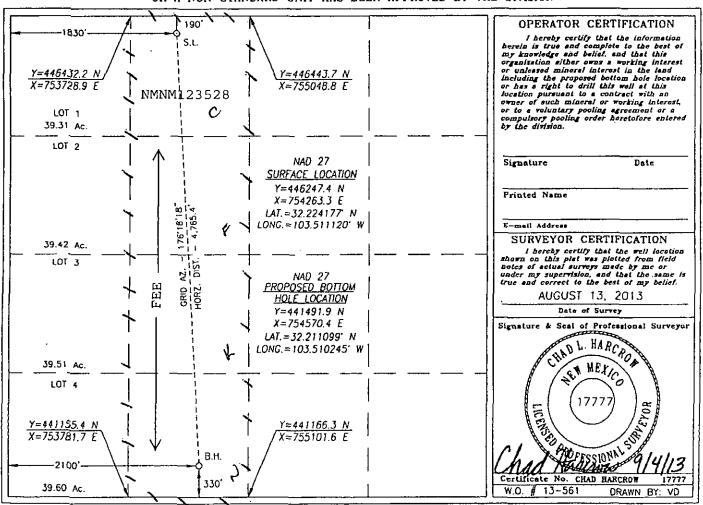

C AMENDED REPORT

| HUME. (1997) 414-2400 PMI. (383) 474-3400 | WELL LOCATION AND | ACREAGE DEDICATION PLAT |           |
|-------------------------------------------|-------------------|-------------------------|-----------|
| API Number                                | Pool Code         | Pool Name               | -         |
| 30-025 <b>- 4/666</b>                     | 39434             | Red Hills; Bone Spring, | North     |
| Property Code                             | Prop              | Well Number             |           |
| 40400                                     | SEBASTIAN         | 2H                      |           |
| OCRID No.                                 |                   | ator Name               | Elevation |
| 229137                                    | COG OPE           | RATING, LLC             | 3591.5    |

## Surface Location

| UL or lot No. | Section | Township | Range | Lot Idn | Feet from the | North/South line | Feet-from-the. | East/West line | County |
|---------------|---------|----------|-------|---------|---------------|------------------|----------------|----------------|--------|
| С             | 18      | 24-S     | 34-E  |         | 190           | NORTH            | 1830           | WEST           | LEA    |

## Bottom Hole Location If Different From Surface

| UL or lot No.                                         | Section<br>18 | Township 24-S | Range<br>34-E | Lot Idn | Feet from the | North/South line<br>SOUTH | Feet from the 2100 | East/West line<br>WEST | County<br>LEA |
|-------------------------------------------------------|---------------|---------------|---------------|---------|---------------|---------------------------|--------------------|------------------------|---------------|
| Dedicated Acres Joint or Infill Consolidation Code Or |               |               |               | der No. | J             | <b>.</b>                  | <u></u>            | <u> </u>               |               |
| 160                                                   |               |               |               | 1       |               |                           |                    |                        |               |