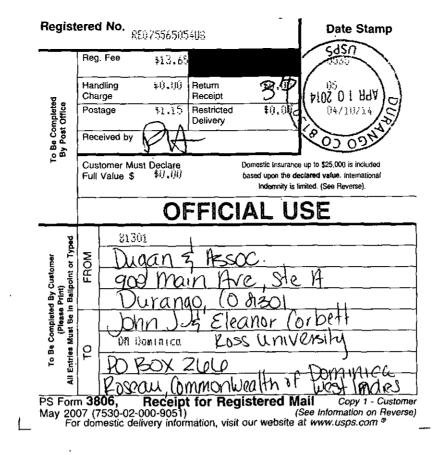

ABO Petroleum Corp. 105 South 4<sup>th</sup> Street Artesia, NM 88210

Sharbo Energy, LLC 105 South 4<sup>th</sup> Street Artesia, NM 88210

John J. & Eleanor Corbett Ross University Medical School PO Box 266 Roseau, Commonwealth of Dominica West Indies. Nicole Hixon Living Trust C/O Bessemer Trust Company 222 Royal Palm Way Palm Beach, FL 33480

### VIA CERTIFIED MAIL, RETURN RECEIPT REQUESTED