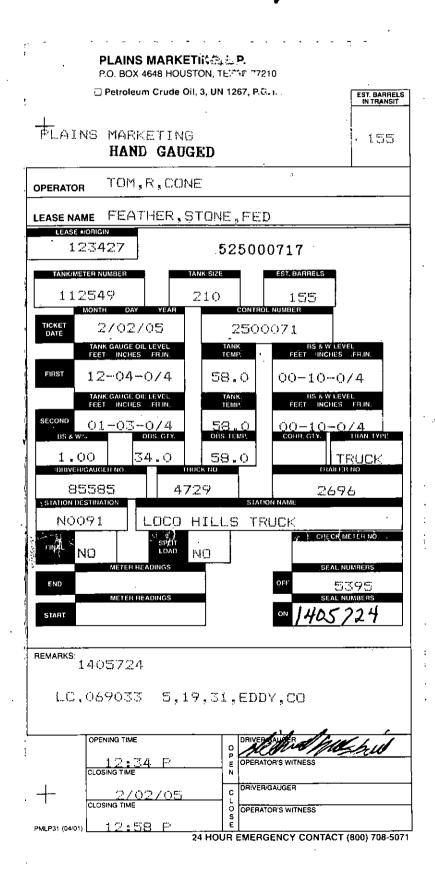

2

For your further information, on 2/2/05 the first 155 barrels of oil was sold from the #4 Featherstone.

Yours truly,

Glen L. Houston

Enclosure

cc: Mr. Paul Slayton, Slayton Resources, Inc. Mr. Doug Hurl, Occidnetal Petroleum, Ltd.