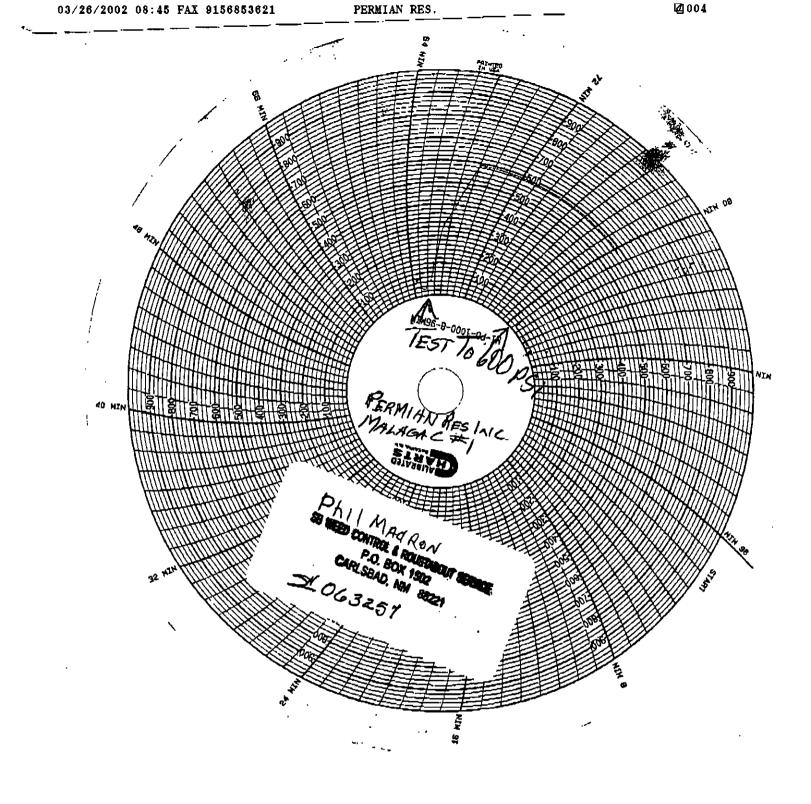

Please find the following C-103, Wellbore Diagram and MIT chart for the Malaga C Well No. 1. Permian Resources, Inc. ran the MIT on March 11, 2002 pressured up to 600 psi and held for 1 hr.

Please call if you should have any questions.

Permian Resources, Inc. wished to advise a CIBP was set @11,540' with 35sxs cement on top on February 19, 2002. A Mechanical Integrity Test was run on March 11, 2002, well tested for 60 minutes at 600psi. A wellbore diagram and the chart are attached.

ALAGA C#1

4

-2/+12/02-3/25/02

600 🖗

PERMIAN RES.

1792989916 XVJ 67:00 7007/07/07

· · · · · · · · · · · ·