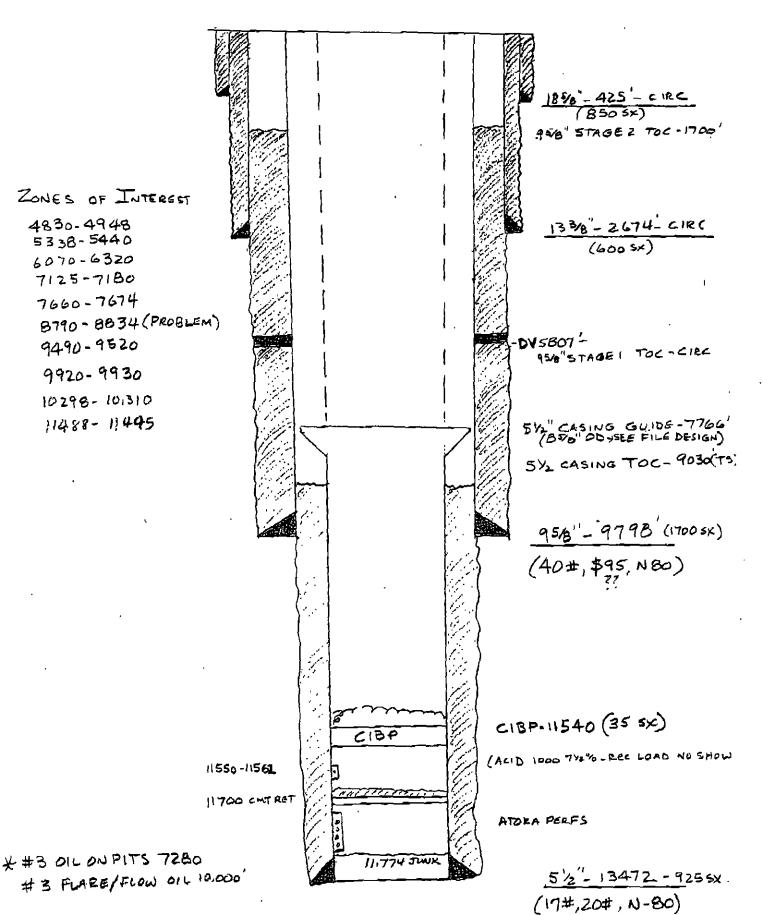

Please find the following C-103, Wellbore Diagram and MIT chart for the Malaga C Well No. 1. Permian Resources, Inc. ran the MIT on March 11, 2002 pressured up to 600 psi and held for 1 hr.

Please call if you should have any questions.

Permian Resources, Inc. wished to advise a CIBP was set @11,540' with 35sxs cement on top on February 19, 2002. A Mechanical Integrity Test was run on March 11, 2002, well tested for 60 minutes at 600psi. A wellbore diagram and the chart are attached.