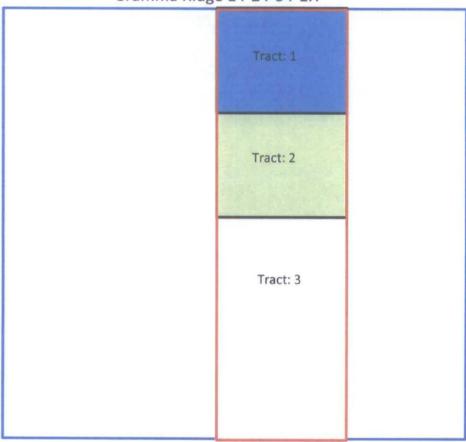

## W/2E/2 of Section 14 Township 24 South, Range 34 East

Gramma Ridge 14-24-34-1H

Tract: 1, Working Interest Ownership

| W/2SE/4                                    |                           |
|--------------------------------------------|---------------------------|
| Owner Name                                 | Tract Working<br>Interest |
| Carter Legacy, LLC                         | 0.0156250                 |
| Debra D. Dye                               | 0.0156250                 |
| Burlington Resources Oil & Gas Company, LP | 0.2500000                 |
| Estate of Lawrence Gordon Dotson           | 0.0069444                 |
| Charee Joe Dotson                          | 0.0034722                 |
| Carl A. Schellinger                        | 0.0086806                 |
| Charlee Jessica Dotson                     | 0.0034722                 |
| Chevron                                    | 0.6961806                 |

BEFORE THE OIL CONVERSATION DIVISION Santa Fe, New Mexico Exhibit No. 2 Submitted by: CHEVRON U.S.A., INC. Hearing Date: July 10, 2014

Tract 2, Working Interest Ownership

| SW/4NE/4           |                        |
|--------------------|------------------------|
| Owners Name        | Tract Working interest |
| Robert E. Landreth | 0.5                    |
| Chevron            | 0.5                    |

Tract 3, Working Interest Ownership

| NW/4NE/4           |                        |
|--------------------|------------------------|
| Owners Name        | Tract Working interest |
| Sandi Miller       | 0.031250               |
| David H. Arrington | 0.012500               |
| Chevron            | 0.95625                |