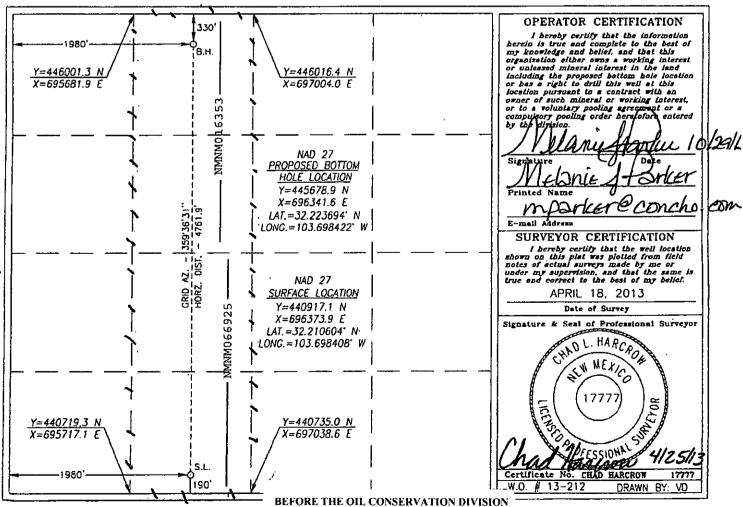

DISTRICT IV 11885 5. 87. FRANCIS DR., SANTA FR. NW 87503 Phone: (305) 478-3480 Pay: (305) 478-3482

AMENDED REPORT

Form C-102

| PEBE: (505) 476-3400 FAX: (505) 476-34 | REWEINF LOCATION AND | ACREAGE DEDICATION PLAT |                     |
|----------------------------------------|----------------------|-------------------------|---------------------|
| 30-025- 41902                          |                      | are                     |                     |
| Property Code<br>3/3336                | GOLDFINGER           | Well Number<br>2H -     |                     |
| OGRID No.<br>217955                    |                      | OUCTION, LLC            | Elevation<br>3561.4 |

## Surface Location

| UL or lot No. | Section | Township | Range | Lot Idn | Feet from the | North/South line | Feet from the | East/West line | County |
|---------------|---------|----------|-------|---------|---------------|------------------|---------------|----------------|--------|
| N             | 17      | 24-S     | 32-E  | !       | 190           | SOUTH            | 1980          | WEST           | LEA    |

## Bottom Hole Location If Different From Surface

| UL or lot No.                                      | Section | Township | Range   | Lot Idn | Feet from the | North/South line | Feet from the | East/West line | County |
|----------------------------------------------------|---------|----------|---------|---------|---------------|------------------|---------------|----------------|--------|
| C                                                  | 17      | 24-S     | 32-E    |         | 330           | NORTH            | 1980          | WEST           | LEA    |
| Dedicated Acres Joint or Infill Consolidation Code |         |          | Code Or | ier No. | -             |                  | -             | :              |        |