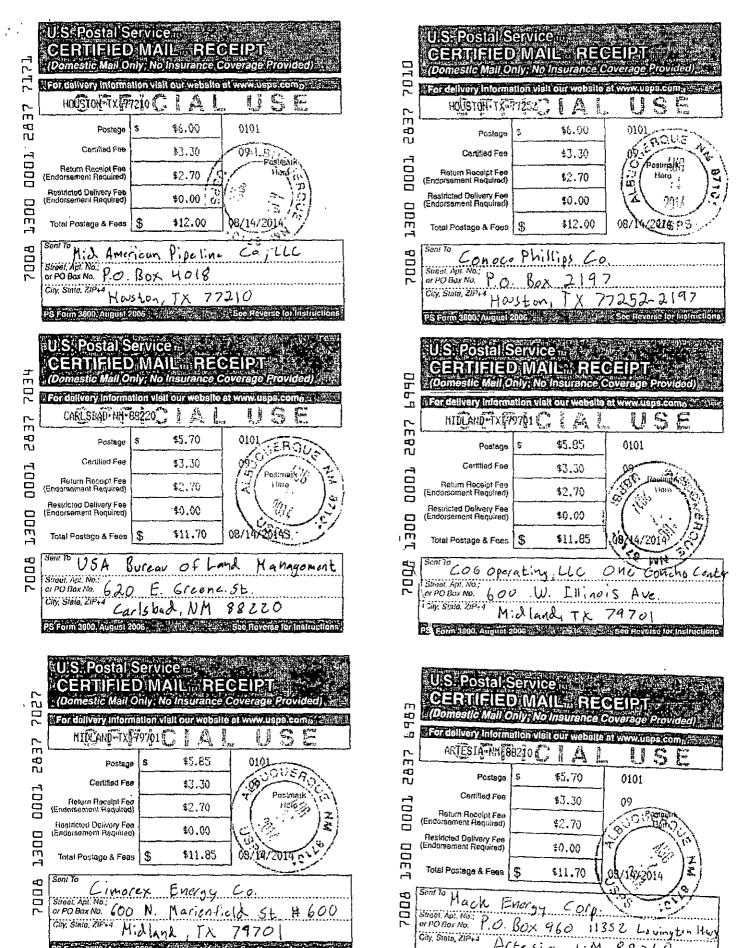

Alberto A. Gutiérrez, C.P.G.

Mid-American Pipeline Company, LLC P.O. Box 4018 Houston, TX 77210

VIA CERTIFIED MAIL RETURN RECEIPT REQUESTED

RE: FRONTIER FIELD SERVICES, LLC PROPOSED MALJAMAR AGI #2

Enclosed is a copy of an application for authorization to inject (Case No. 15193), filed with the New Mexico Oil Conservation Commission by Frontier Field Services, LLC, seeking authorization to inject acid gas and carbon dioxide from its Maljamar Processing Plant into the proposed Maljamar AGI Well No. 2, to be drilled at a surface location 400 feet from the south line and 2100 feet from the east line of Section 21, Township 17 South, Range 32 East, NMPM, to a bottom hole location 350 feet from the south line and 650 feet from the west line of said Section 21. Applicant proposes to use the Maljamar AGI Well No. 2 to inject acid gas and carbon dioxide into the Wolfcamp formation at depths of approximately 9600-10200 feet subsurface at a maximum injection pressure of 3200 psi and a maximum daily injection rate of 2 MMSCFD. Applicant requests that the maximum daily injection rate apply to the proposed Maljamar AGI Well No. 2 and to the existing Maljamar AGI Well No. 1 (for either well, or both wells combined). The Maljamar AGI Well No. 1 is located 130 from the south line and 1813 feet from the east line of Section 21, Township 17 South, Range 32 East, NMPM.

Alberto A. Gutiérrez, C.P.G.

ConocoPhillips Co. P.O. Box 2197 Houston TX 77252-2197

<u>VIA CERTIFIED MAIL</u> RETURN RECEIPT REQUESTED

RE: FRONTIER FIELD SERVICES, LLC PROPOSED MALJAMAR AGI #2

Enclosed is a copy of an application for authorization to inject (Case No. 15193), filed with the New Mexico Oil Conservation Commission by Frontier Field Services, LLC, seeking authorization to inject acid gas and carbon dioxide from its Maljamar Processing Plant into the proposed Maljamar AGI Well No. 2, to be drilled at a surface location 400 feet from the south line and 2100 feet from the east line of Section 21, Township 17 South, Range 32 East, NMPM, to a bottom hole location 350 feet from the south line and 650 feet from the west line of said Section 21. Applicant proposes to use the Maljamar AGI Well No. 2 to inject acid gas and carbon dioxide into the Wolfcamp formation at depths of approximately 9600-10200 feet subsurface at a maximum injection pressure of 3200 psi and a maximum daily injection rate of 2 MMSCFD. Applicant requests that the maximum daily injection rate apply to the proposed Maljamar AGI Well No. 2 and to the existing Maljamar AGI Well No. 1 (for either well, or both wells combined). The Maljamar AGI Well No. 1 is located 130 from the south line and 1813 feet from the east line of Section 21, Township 17 South, Range 32 East, NMPM.

phone: 505-842-8000 fax: 505-842-7380

500 Marquette Avenue NW, Suite 1350 Albuquerque, New Mexico 87102

email: aag@geolex.com web: www.geolex.com

Alberto A. Gutiérrez, C.P.G.

United States of America Bureau of Land Management 620 E. Greene St. Carlsbad, NM 88220

500 Marquette Avenue NW, Suite 1350 Albuquerque, New Mexico 87102 email: aag@geolex.com web: www.geolex.com

Alberto A. Gutiérrez, C.P.G.

Cimarex Energy Company 600 North Marienfield Street #600 Midland, TX 79701