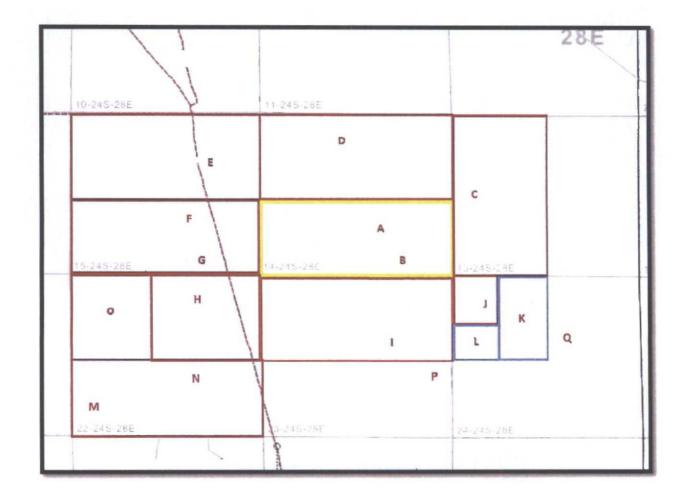

## **Offset Well Information**

Area of Interest: The S2 of Section 14, T245, R28E Eddy County, New Mexico

### Sec. 14, T24S, R28E

Lands HBP:

S2 320 acres

**Operator:** 

OXY USA, Inc.

P.O. Box 50250

Midland, Texas 79710

\*More particularly described as "A & B" on the attached plat

Lands HBP:

N2 320 acres

Operator:

**Guardian Operating Corporation** 

6824 Island Circle

Midland, Texas 79707

\*More particularly described as "D" on the attached plat

#### Sec. 13 T24S, R28E

**Lands HBP:** 

W2 320 acres

Operator:

**Devon Energy Production Company, L.P.** 

P.O. Box 108838

Oklahoma City, Oklahoma 73101-8838

\*More particularly described as "C" on the attached plat

## Sec. 15, T24S, R28E

Lands HBP:

N2 320 acres

Operator:

**Guardian Operating Corporation** 

6824 Island Circle Midland, Texas 79707

\*More particularly described as "E" on the attached plat

Lands HBP:

S2 320 acres(F) and 40 acres(G)

Operator:

Kaiser-Francis Oil Company

P.O. Box 21468

Tulsa, Okiahoma 74121-1468

\*More particularly described as "F & G" on the attached plat

## Sec. 22, T24S, R28E

Lands HBP:

NE4 160 acres

Operator:

Saber Oil & Gas Ventures, LLC

400 West Illinois Street, Suite 950

Midland, Texas 79701

\*More particularly described as "H" on the attached plat

Lands HBP:

S2 320 acres

Operator:

Dinero Operating Co.

1004 N. Big Spring St. Midland, Texas 79701

\*More particularly described as "N" on the attached plat

Nadel and Gussman Permian, LLC

601 N. Marienfeld St. Midland, Texas 79701

\*More particularly described as "M" on the attached plat

Pyote Well Service, LLC 400 W. Illinois Ave. Suite 950

Midland, Texas 79701

\*More particularly described as "O" on the attached plat

## Sec. 23, T24S, R28E

Lands HBP:

N2 320 acres

Operator:

Devon Energy Production Company, L.P.

P.O. Box 108838

Oklahoma City, Oklahoma 73101-8838

\*More particularly described as "I" on the attached plat

Lands HBP:

NE4 SE4 40 acres

Operator:

Robert H. Forrest Jr. Oil, LLC

609 Elora Drive

Carlsbad, NM 88220

\*More particularly described as "P" on the attached plat

Lands:

## Sec. 24, T24S, R28E

Lands HBP:

NW4NW4 40 acres

Operator:

**Dinero Operating Company** 

P.O. Box 10505

Midland, Texas 79702

ALT Address:

1004 N Big Spring St

Midland, TX 79701

\*More particularly described as "J" on the attached plat

Lands HBP:

E2NW4 80 acres

Operator:

**EOG Resources** 

P.O. Box 2267

Midland, Texas 79702

\*More particularly described as "K" on the attached plat

## **Current Owner:**

Lands:

SW4NW4 40 acres

Owner:

The Conquistador Council Boy Scouts of America

2603 North Aspen Avenue Roswell. New Mexico 88201

\*More particularly described as "L" on the attached plat

Lands HBP:

SW4NE4 40 acres

Operator:

**PPC Operating Company LLC** 

P.O. Box 10505

Midland, Texas 79702

\*More particularly described as "Q" on the attached plat

Lands:

# **PLAT**

## Area of Interest: The S2 of Section 14, T24S, R28E Eddy County, New Mexico