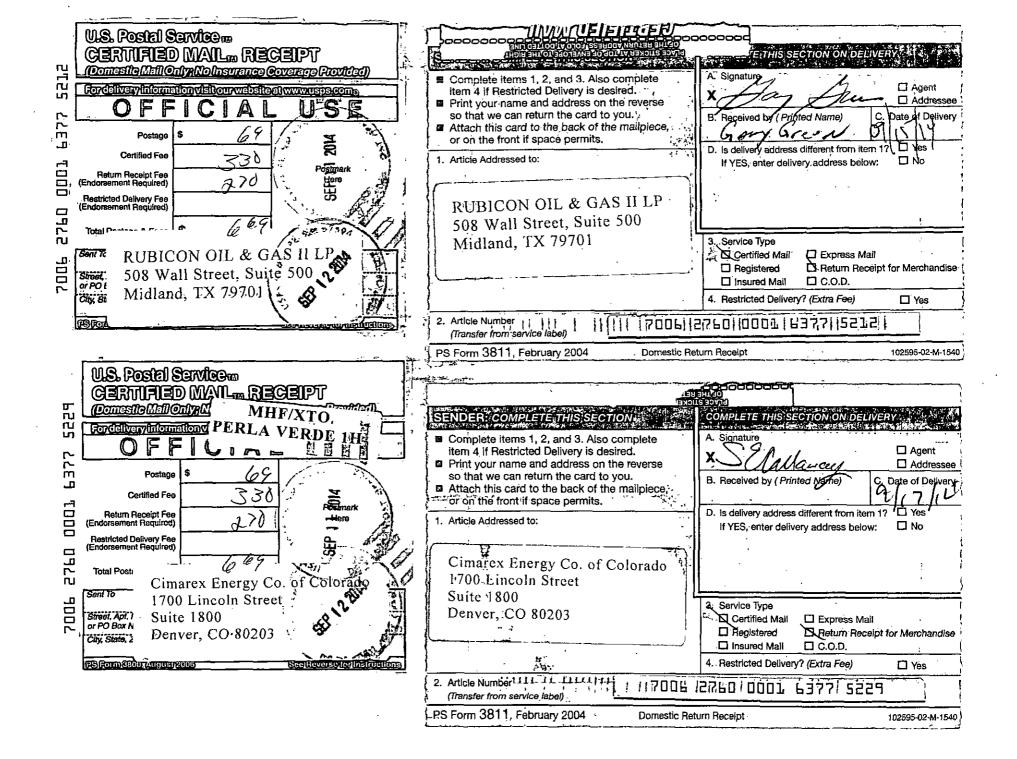

RUBICON OIL & GAS II LP 508 Wall Street, Suite 500 Midland, TX 79701

September 12, 2014

### OFFSETS:

CHEVRON USA, INC. P.O. Box 1635 Houston, TX 77252

MACK ENERGY/CHASE OIL P.O. Box 960 Artesia, NM 88211

Cimarex Energy Co. of Colorado 1700 Lincoln Street Suite 1800 Denver, CO 80203 Patricia Penrose Schieffer Testamentary Trust Bank of America, N.A. Agent P.O. Box 2546 Fort Worth, Texas 76113

COG OPERATING LLC 1 Concho Center 600 W. Illinois Ave. Midland, TX 79701

Tandem Energy Corporation 2700 Post Oak Boulevard, Suite 1000 Houston, TX 77056

XTO ENERGY, INC. 810 Houston Street Ft. Worth, TX 67102 Featherstone Development Corp. P.O. Box 429 Roswell, NM 88202