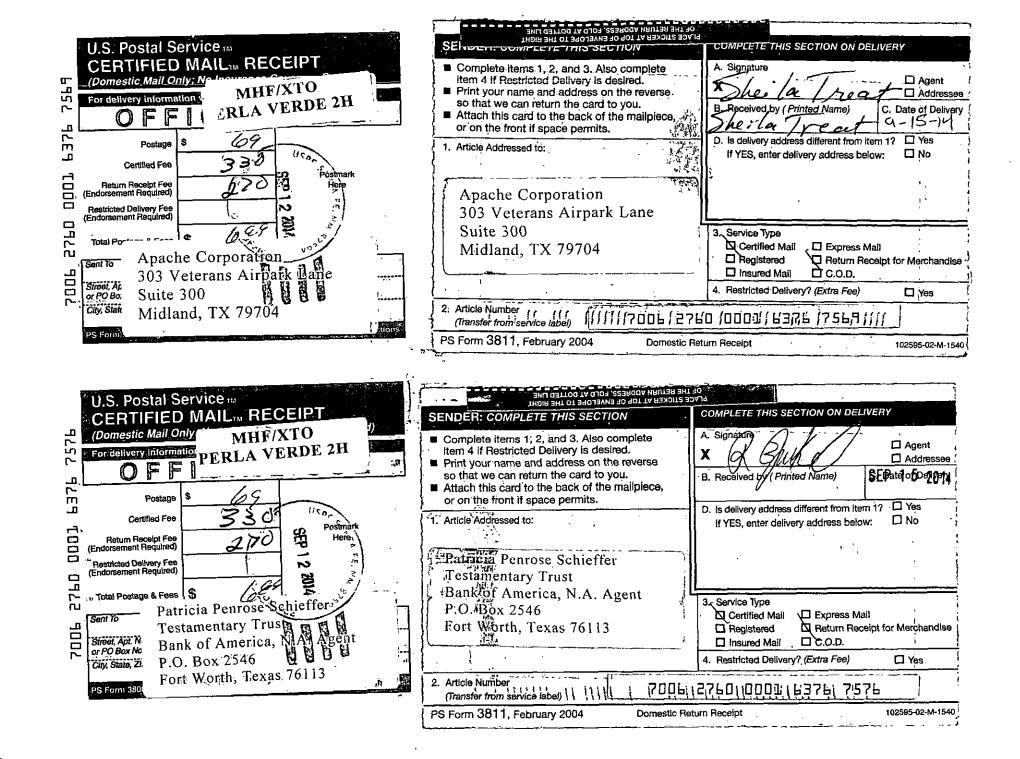

# **POOLED PARTIES:**

Apache Corporation 303 Veterans Airpark Lane Suite 300 Midland, TX 79704

Leslie Hendrix Wood, husband Lee F. Wood, Jr. Four W Properties, LLC P.O. Box 11364 Midland, TX 79702

BTA 692 Ltd. 104 South Pecos Midland, TX 79701

### OFFSETS:

CHEVRON USA, INC. P.O. Box 1635 Houston, TX 77252

MACK ENERGY/CHASE OIL P.O. Box 960 Artesia, NM 88211

Cimarex Energy Co. of Colorado 1700 Lincoln Street Suite 1800 Denver, CO 80203 Patricia Penrose Schieffer Testamentary Trust Bank of America, N.A. Agent P.O. Box 2546 Fort Worth, Texas 76113