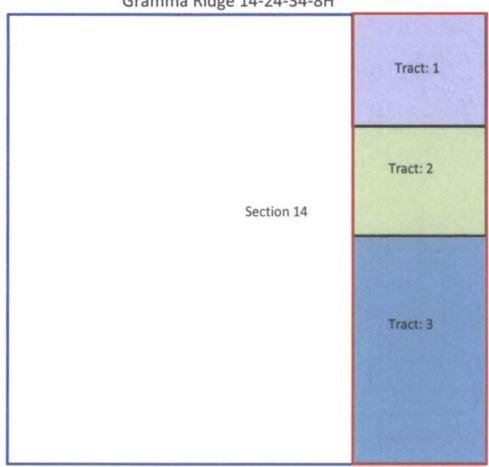

# E/2E/2 of Section 14 Township 24 South, Range 34 East

Gramma Ridge 14-24-34-8H

## Tract: 1, Working Interest Ownership

NENE = 40 acres

| WI Owner           | WI Percent |  |
|--------------------|------------|--|
| Sandi Miller       | 3%         |  |
| David H. Arrington | 1%         |  |
| Chevron U.S.A Inc. | 96%        |  |

#### Tract 2, Working Interest Ownership

SENE = 40 acres

| WI Owner           | WI Percent |
|--------------------|------------|
| Robert E. Landreth | 1.000000   |

BEFORE THE OIL CONVERSATION DIVISION Santa Fe, New Mexico

Exhibit No. 4 Submitted by: CHEVRON U.S.A., INC. Hearing Date: September 17, 2014

Tract 3, Working Interest Ownership E/2SE = 80 acres

| WI Owner                                      | WI Percent |
|-----------------------------------------------|------------|
| Carter Legacy, LLC                            | 1.563%     |
| Debra D. Dye                                  | 1.389%     |
| Burlington Resources Oil & Gas<br>Company, LP | 25.00%     |
| Estate of Lawrence Gordon Dotson              | 0.694%     |
| Charee Joe Dotson                             | 0.347%     |
| Charlee Jessica Dotson                        | 0.347%     |
| Babe Development , LLC                        | 0.868%     |
| Chevron U.S.A. Inc.                           | 69.618%    |
|                                               |            |