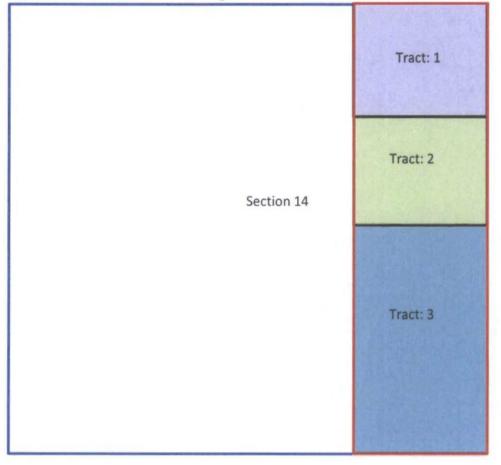

# E/2E/2 of Section 14 Township 24 South, Range 34 East

Gramma Ridge 14-24-34-8H

#### Tract: 1, Working Interest Ownership

#### NENE = 40 acres

٩

| WI Owner           | WI Percent |
|--------------------|------------|
| Sandi Miller       | 3%         |
| David H. Arrington | 1%         |
| Chevron U.S.A Inc. | 96%        |

#### Tract 2, Working Interest Ownership

#### SENE = 40 acres

| WI Owner           | WI Percent |
|--------------------|------------|
| Robert E. Landreth | 1.000000   |

BEFORE THE OIL CONVERSATION DIVISION Santa Fe, New Mexico Exhibit No. 4 Submitted by: CHEVRON U.S.A., INC. Hearing Date: September 17, 2014

## Tract 3, Working Interest Ownership

### E/2SE = 80 acres

•

| WI Owner                                      | WI Percent |  |
|-----------------------------------------------|------------|--|
| Carter Legacy, LLC                            | 1.563%     |  |
| Debra D. Dye                                  | 1.389%     |  |
| Burlington Resources Oil & Gas<br>Company, LP | 25.00%     |  |
| Estate of Lawrence Gordon Dotson              | 0.694%     |  |
| Charee Joe Dotson                             | 0.347%     |  |
| Charlee Jessica Dotson                        | 0.347%     |  |
| Babe Development , LLC                        | 0.868%     |  |
| Chevron U.S.A. Inc.                           | 69.618%    |  |