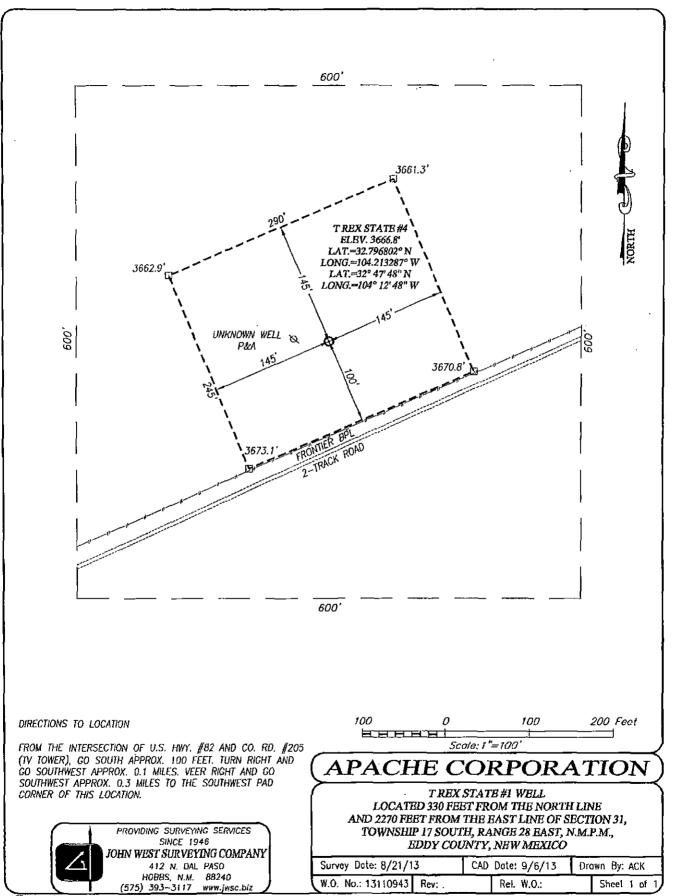

#### VERIFIED STATEMENT OF CHASE BRADLEY

Chase Bradley, being dùly sworn upon his oath, deposes and states:

- 1. I am a landman for Apache Corporation, and have personal knowledge of the matters stated herein.
- 2. Pursuant to Division Rule NMAC 19.15.4.12.A(1)(b), the following information is submitted in support of the application filed herein:
  - a) No opposition to this application is expected because the mineral interest owners being pooled are (i) unlocatable, or (ii) have not responded to lease offers or well proposals.
  - b) A plat outlining the spacing unit being pooled, and marking the location of the proposed well, is attached hereto as Exhibit A. Applicant seeks an order pooling all mineral interest from the surface to the base of the Yeso formation underlying the NW/4NE/4 of Section 31, Township 17 South, Range 28 East, NMPM, to form a standard 40-acre oil spacing and proration unit for any and all formations or pools developed on 40-acre spacing within that vertical extent, including but not necessarily limited to the House-Blinebry Pool (333230), House-Tubb Pool (78760), House-Drinkard Pool (33250) in the Yeso formation, collectively called the Glorieta-Yeso Pool (96830) ("the Unit"). The unit will be dedicated to T-Rex State Well Nos. 1, 2, and 4, to be drilled at an orthodox oil well location in the NW/4NE/4 of Section 31.
  - c) The parties being pooled, their interests in the NW/4NE/4 of Section 31, and their last known addresses, are listed on Exhibit B.
  - d) Apache Corporation was able to locate all interest owners within the Unit and has made a good faith effort to obtain the voluntary joinder of interest owners in the well.

- e) Copies of the proposal letters sent to the locatable, uncommitted mineral interest owners are attached hereto as Exhibit C.
- f) A copy of the Authority for Expenditure for the proposed well is attached hereto as Exhibit D. The drilling and completion costs set forth therein are fair and reasonable, and are comparable to those of other wells of this depth drilled in this area of Eddy County.
- g) Pursuant to Division rules, applicant requests that a 200% risk charge be assessed against non-consenting interest owners.
- h) Overhead charges of \$7,500/month for a drilling well, and \$750/month for a producing well, are requested. These rates are fair and reasonable, and are in line with rates charged by other operators in this area for wells of this depth. Apache Corporation requests that the rates be adjusted under the COPAS accounting procedure.
- i) Applicant requests that it be designated operator of the well.