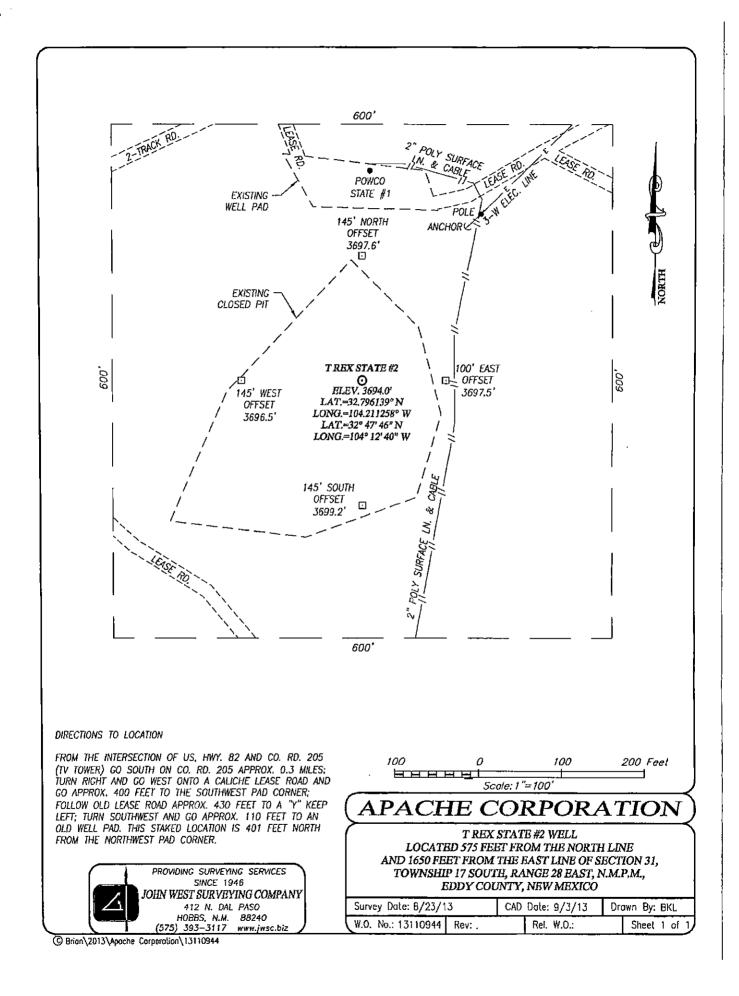

#### VERIFIED STATEMENT OF CHASE BRADLEY

Chase Bradley, being dùly sworn upon his oath, deposes and states:

- 1. I am a landman for Apache Corporation, and have personal knowledge of the matters stated herein.
- 2. Pursuant to Division Rule NMAC 19.15.4.12.A(1)(b), the following information is submitted in support of the application filed herein:
  - a) No opposition to this application is expected because the mineral interest owners being pooled are (i) unlocatable, or (ii) have not responded to lease offers or well proposals.
  - b) A plat outlining the spacing unit being pooled, and marking the location of the proposed well, is attached hereto as Exhibit A. Applicant seeks an order pooling all mineral interest from the surface to the base of the Yeso formation underlying the NW/4NE/4 of Section 31, Township 17 South, Range 28 East, NMPM, to form a standard 40-acre oil spacing and proration unit for any and all formations or pools developed on 40-acre spacing within that vertical extent, including but not necessarily limited to the House-Blinebry Pool (333230), House-Tubb Pool (78760), House-Drinkard Pool (33250) in the Yeso formation, collectively called the Glorieta-Yeso Pool (96830) ("the Unit"). The unit will be dedicated to T-Rex State Well Nos. 1, 2, and 4, to be drilled at an orthodox oil well location in the NW/4NE/4 of Section 31.
  - c) The parties being pooled, their interests in the NW/4NE/4 of Section 31, and their last known addresses, are listed on Exhibit B.
  - d) Apache Corporation was able to locate all interest owners within the Unit and has made a good faith effort to obtain the voluntary joinder of interest owners in the well.

- e) Copies of the proposal letters sent to the locatable, uncommitted mineral interest owners are attached hereto as Exhibit C.
- f) A copy of the Authority for Expenditure for the proposed well is attached hereto as Exhibit D. The drilling and completion costs set forth therein are fair and reasonable, and are comparable to those of other wells of this depth drilled in this area of Eddy County.
- g) Pursuant to Division rules, applicant requests that a 200% risk charge be assessed against non-consenting interest owners.
- h) Overhead charges of \$7,500/month for a drilling well, and \$750/month for a producing well, are requested. These rates are fair and reasonable, and are in line with rates charged by other operators in this area for wells of this depth. Apache Corporation requests that the rates be adjusted under the COPAS accounting procedure.
- i) Applicant requests that it be designated operator of the well.