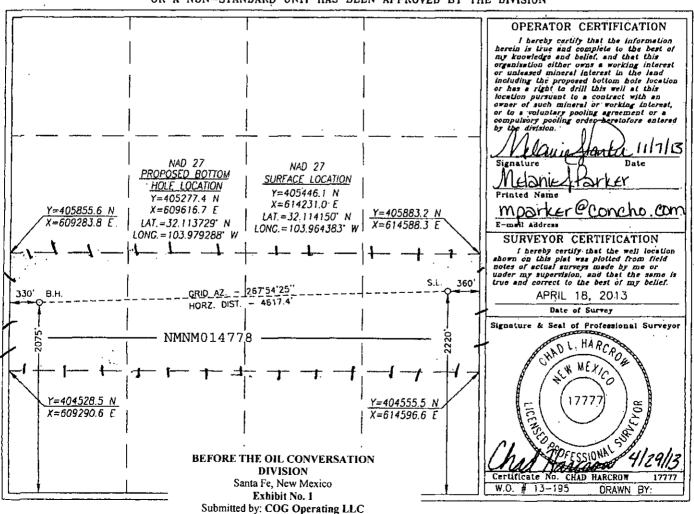

DISTRICT IV 11885 S. ST. FRANCIS DR., SANTA FE, NN 87805 Phone: (505) 478-3460 Fax: (505) 478-3462

☐ AMENDED REPORT

| 10-015- 42245          | Pool Code         | ACREAGE DEDICATION PLAT Pool Name |           |  |  |
|------------------------|-------------------|-----------------------------------|-----------|--|--|
| 10-015- 76645          | 96217             | Willow Lake; Bone S               | pring, SE |  |  |
| Property Code<br>38217 | Prope<br>MESCAL 2 | Well Number .                     |           |  |  |
| OGRID No.<br>217955    | -                 | Operator Name COG PRODUCTION, LLC |           |  |  |

## Surface Location

| UL or lot No. | Section | Township | Range | Lot Idn | Feet from the | North/South line | Feet from the | East/West line | County |
|---------------|---------|----------|-------|---------|---------------|------------------|---------------|----------------|--------|
|               | 22      | 25-S     | 29-E  |         | 2220          | SOUTH            | 360           | EAST           | EDDY   |

## Bottom Hole Location If Different From Surface

| ١   | UL or lot No.   | Section | ·Township  | Range         | Lot Idn | Feet from the | North/South line | Feet from the                         | East/West line | County      |
|-----|-----------------|---------|------------|---------------|---------|---------------|------------------|---------------------------------------|----------------|-------------|
| 1   | L               | 22      | 25-S       | 29-E          |         | 2075          | SOUTH            | 330                                   | WEST           | EDDY.       |
| Ì   | Dedicated Acres | Joint o | r Infill ( | Consolidation | Code Or | der No.       | ·                | · · · · · · · · · · · · · · · · · · · | 12/38          | <del></del> |
| 160 |                 |         | ŀ          |               |         |               |                  |                                       | 3-19           |             |

NO ALLOWABLE WILL BE ASSIGNED TO THIS COMPLETION UNTIL ALL INTERESTS HAVE BEEN CONSOLIDATED OR A NON-STANDARD UNIT HAS BEEN APPROVED BY THE DIVISION

Hearing Date: December 17, 2014