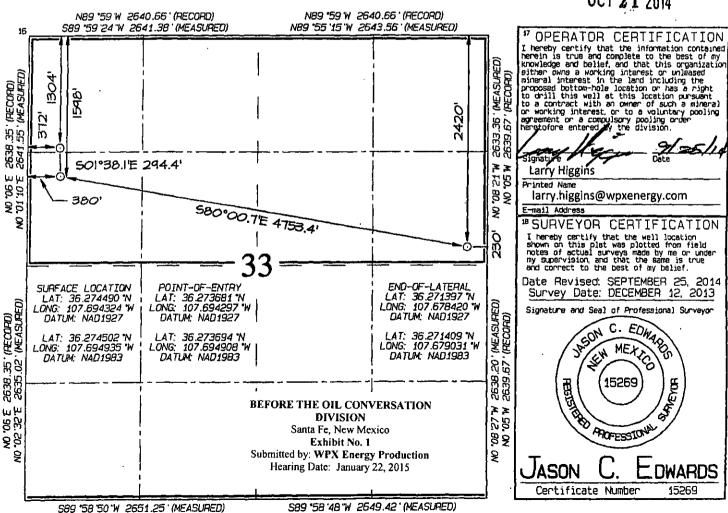

## OIL CONSERVATION DIVISION 1220 South St. Francis Drive . Santa Fe. NM 87505

Form C-102 Revised August 1, 2011

Submit one copy to Appropriate District Office

15269

AMENDED REPORT

SEP 25 2014 WELL LOCATION AND ACREAGE DEDICATION PLAT Pool Code Pool Name 'API Number 97232 BASIN MANCOS 5602 Well-Number Property Name Property Code BUILDING CHACO 2408~33D ΪΊ3H Operator Name Elevation 7020

|                               |                                 |          |                   |         | 10                    | <del></del>                      | <del></del>   | <del></del>    | <del></del> |
|-------------------------------|---------------------------------|----------|-------------------|---------|-----------------------|----------------------------------|---------------|----------------|-------------|
|                               |                                 |          |                   |         | <sup>10</sup> Surface | Location                         |               |                |             |
| UL or lot no.                 | Section                         | Township | Pange             | Lot Idn | Feat from the         | North/South line                 | Feet from the | East/West line | County      |
| 0                             | 33                              | 24N      | 8W                | 1       | 1304                  | NORTH                            | 372           | WEST           | SAN JUAN    |
| Ut. or lot no.                | Section                         | Township | 11 Botto<br>Parge | m Hole  | Location I            | f Different                      | From Surfac   | East/Nest line | County      |
| Н                             | 33                              | 24N      | 8₩                |         | 2420                  | NORTH                            | 230           | EAST           | SAN JUAN    |
| <sup>12</sup> Dedicated Acres | 320.0 Acres<br>N/2 - Section 33 |          |                   |         | 13 Joint or Infill    | <sup>54</sup> Consolidation Code | S Order No.   |                |             |