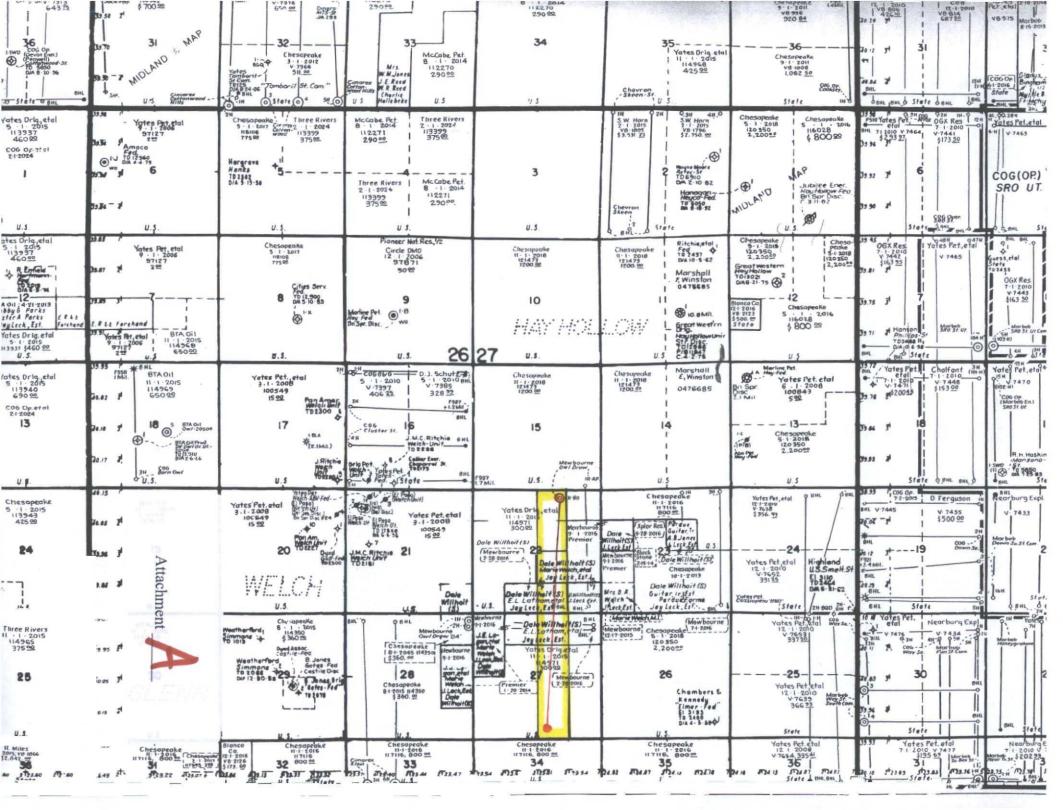

#### VERIFIED STATEMENT OF COREY MITCHELL

Corey Mitchell, being duly sworn upon his oath, deposes and states:

- 1. I am a landman for Mewbourne Oil Company ("Mewbourne"), and have personal knowledge of the matters stated herein.
- 2. Pursuant to NMAC 19.15.4.12.A(1), the following information is submitted in support of the compulsory pooling application filed herein:
  - (a) No opposition is expected because the working interest owners being pooled are unlocatable.
  - (b) A plat outlining the unit being pooled is attached hereto as Attachment A. Mewbourne seeks an order approving a 320-acre non-standard oil spacing and proration unit (project area) in the Bone Spring formation comprised of the W/2E/2 of Section 22 and the W/2E/2 of Section 27, Township 26 South, Range 27 East, NMPM. Applicant further seeks the pooling of all mineral interests in the Bone Spring formation underlying the non-standard unit for all pools or formations developed on 40 acre spacing within that vertical extent. The unit is to be dedicated to the Owl Draw 22/27 B2BO Fed. Com. Well No. 2H, a horizontal well with a surface location 330 feet from the north line and 1585 feet from the east line of Section 22, and a terminus 330 feet from the south line and 1980 feet from the east line of Section 27. Also to be considered will be the cost of drilling and completing the well and the allocation of the cost thereof, as well as actual operating costs and charges for supervision, designation of applicant as operator of the well, and a 200% charge for the risk involved in drilling and completing the well.
  - (c) The parties being pooled, and their working interests in the well unit, are as follows: