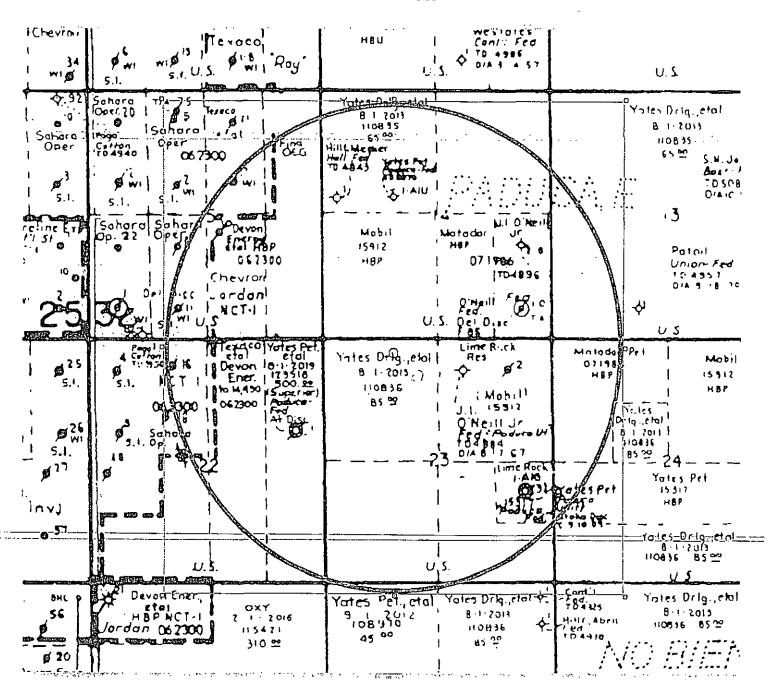

NO ALLOWABLE WELL BE ASSIGNED TO THIS COMPLETION UNTIL ALL INTERESTS HAVE BEEN CONSOLIDATED OR A NON-STANDARD UNIT HAS BEEN APPROVED BY THE DIVISION

NOV 1/2 2014

Mesquite SWD, Inc.
Paduca Federal SWD #3
300' FNL & 1760' FWL

Sec. 23, T25S-R32E, Lea Co., NM

Deforme Xmap6
Paduca Federal SWD #3 will be located 5,75 miles south of NM-128 and CR-1 (Orla Road) junction then 1.4 miles southeast.

Surface Topography

Surface topography Delorme XMap6

#### 1-Mile AOR