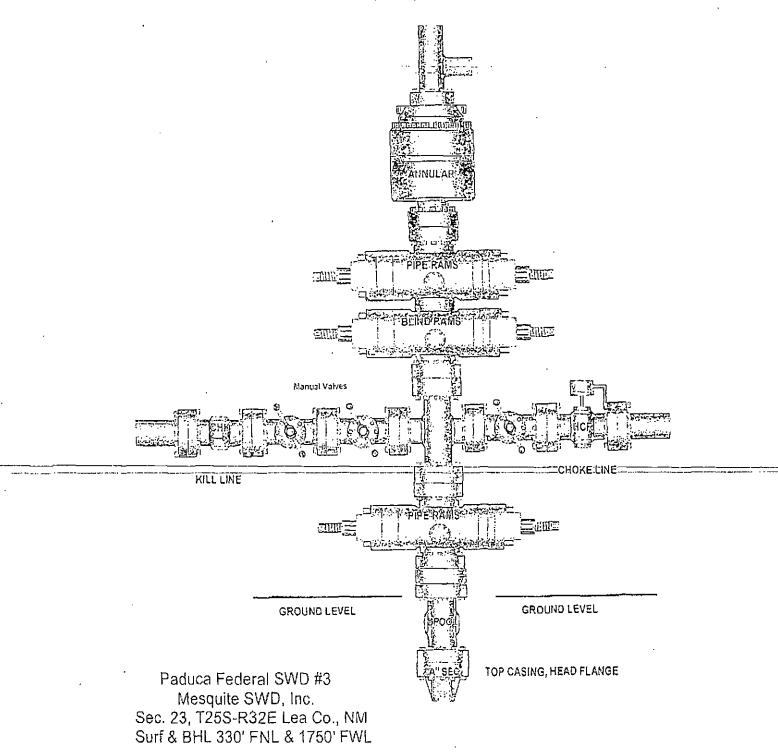

#### .7. Pressure Control Equipment:

BOP system, Exhibit 1 below, used to drill the intermediate hole will consist of a double ram-type (3M) preventer and annular preventer. Both units will be hydraulically operated and the ram-type will be equipped with blind rams on bottom and drill pipe rams on top. BOP will be tested in accordance with Onshore Oil & Gas order No. 2 as a 3M system prior to drilling out the surface casing shoe.

The BOP system used to drill the production hole will consist of a double ram-type (3M) preventer and annular preventer. BOP will be tested in accordance with Onshore Oil & Gas order No. 2 as a 3M system prior to drilling out the intermediate casing shoe.

The pipe rams will be operated and checked each 24 hour period and each time the drill pipe is out of the hole. These tests will be logged in the daily drillers log. A 2" kill line and 3" choke line will be incorporated into the drilling spool below the ram BOP. In addition to the rams and annular preventer, additional BOP accessories include a kelly cock, floor safety valve, choke lines, and choke manifold rated at 3,000 psi WP.

### Exhibit 1

## 13-5/8" x 3,000 psi BOP Stack