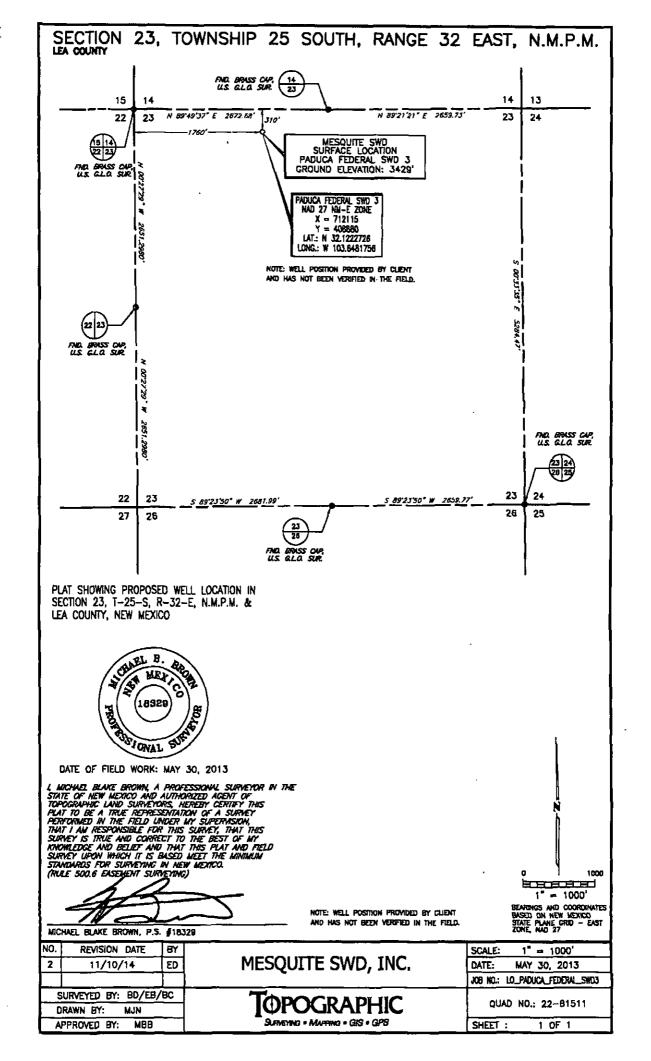

- 1. I am over the age of 18, and have personal knowledge of the matters stated herein.
- 2. I am a geologist for Mesquite SWD, Inc. ("Mesquite"), and I am familiar with the geological matters involved in this case
  - 3. I have been previously qualified as an expert petroleum geologist by the Division.
- 4. Division Order No. R-13735 approved injection into the Paduca Fed. SWD Well No. 3 for disposal of produced water into the Bell Canyon and Cherry Canyon members of the Delaware formation at depths of 4870-7250 feet subsurface. The well was located 300 feet from the north line and 1760 feet from the west line of Section 23, Township 25 South, Range 32 East, NMPM.
- 5. The Paduca Fed. SWD Well No. 3 (API No. 30-025-42253) was spudded, and surface casing was set and comented. When the drilling rig arrived, it could not get back into the casing. The Bureau of Land Management (the "BLM") told Mesquite to skid the rig and re-drill the well. The rig was skidded to a location 310 feet from the north line and 1760 feet from the west line of Section 23, Township 25 South, Range 32 East, NMPM, and the new well, the Paduca Fed. SWD Well No. 3Y (API No. 30-025-42258) was drilled but has not yet been completed.
- 6. The BLM approved drilling the 3Y well with the provision that injection could not commence until Mesquite obtained approval to inject from the Division.

1220 South St. Francis Dr.

Santa Fe. New Mexico 87505

Revised August 1, 2011 Submit one copy to appropriate District Office

Fee Lease 8 copies

| DISTRICT IV<br>1220 S. St. Prancis |                                                 |                                       |                        |            |                        | •                 |               | AMENDE         | D REPOR' |
|------------------------------------|-------------------------------------------------|---------------------------------------|------------------------|------------|------------------------|-------------------|---------------|----------------|----------|
| Phone (505) 476-3                  | 1460 FAX: (500)                                 | W]                                    | ELL LOCATION           | AND A      | ACREAGE                | DEDICATIO         | N PLAT        |                |          |
|                                    | API.Numbe                                       | •                                     | <sup>2</sup> Pool Code |            |                        | · 5 Po            | ol Name       |                |          |
| Property                           | Code                                            |                                       | PAD                    |            | orty Name<br>FEDERAL S | WD                |               | Well Nur       |          |
| OGRID.                             | OGRID No. **Operator Name**  MESQUITE SWD, INC. |                                       |                        |            |                        | Elevation<br>3429 |               |                |          |
|                                    |                                                 |                                       | . 10                   | Surface    | Location .             |                   |               |                |          |
| UL or lot no.                      | Section                                         | Township                              | Ranga                  | Lot Idn    | Feet from the          | North/South line  | Feet from the | Bast/West line | County   |
| . C                                | 23                                              | 25 SOUTH                              | 32 EAST, N.M.P.M.      | <u>.</u>   | 310'                   | NORTH             | 1760'         | WEST           | LEA      |
| _                                  |                                                 | · · · · · · · · · · · · · · · · · · · | " Bottom Hole Lo       | cation I   | If Different F         | rom Surface       |               |                | ٤٠       |
| UL or lot no.                      | Section                                         | Township                              | Range                  | Lot Idn    | Feet from the          | North/South line  | Feet from the | East/West line | County   |
| , Χ ,                              | X                                               | X                                     | X                      |            | X                      | X                 | <b>X</b> .    | <b>X</b>       | X        |
| 19 Decicated Act                   | ros <sup>13</sup> Je                            | int or Infill                         | 14 Consolidation Code  | 15 Order N | vo.                    |                   | <u> </u>      | ·.             |          |

Sec. 23, T25S-R32E, Lea Co., NM

Deforme Xmap6
Paduca Federal SWD #3 will be located 5,75 miles south of NM-128 and CR-1 (Orla Road) junction then 1.4 miles southeast.

Surface Topography

Surface topography Delorme XMap6

## Paduca Federal #3, 300' FNL & 1760' FWL Sec. 23, T25S-R32E; Lea Go., NM

Supplemental to Form 3160-3, Application for Permit to drill the subject well, Mesquite SWD, Inc submits the following information as per Bureau of Land Management requirements.