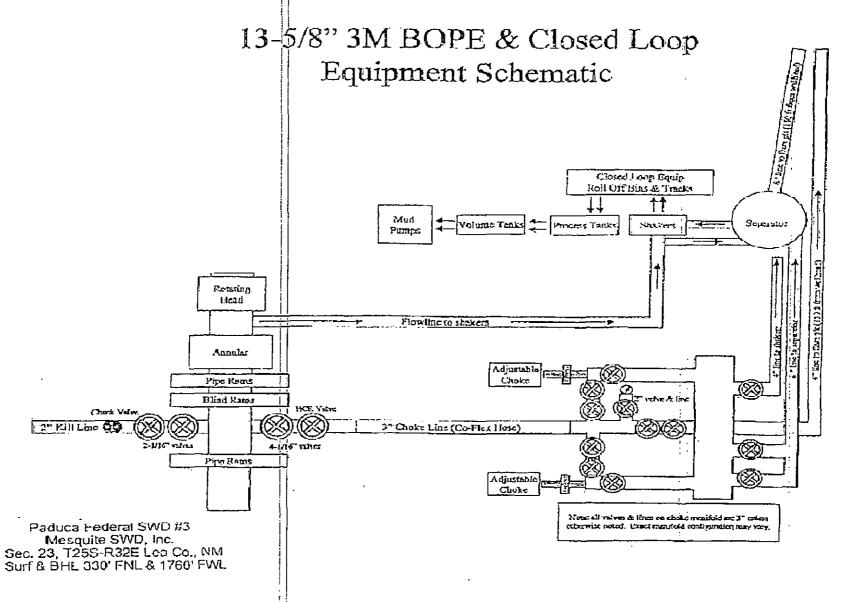

The necessary mud products for weight addition and fluid loss control will be on location at all times.

Manifold schematic with routing to closed loop system is illustrated in Exhibit 2, below.

Visual mud monitoring

#### .7. Pressure Control Equipment:

BOP system, Exhibit 1 below, used to drill the intermediate hole will consist of a double ram-type (3M) preventer and annular preventer. Both units will be hydraulically operated and the ram-type will be equipped with blind rams on bottom and drill pipe rams on top. BOP will be tested in accordance with Onshore Oil & Gas order No. 2 as a 3M system prior to drilling out the surface casing shoe.

The BOP system used to drill the production hole will consist of a double ram-type (3M) preventer and annular preventer. BOP will be tested in accordance with Onshore Oil & Gas order No. 2 as a 3M system prior to drilling out the intermediate casing shoe.

The pipe rams will be operated and checked each 24 hour period and each time the drill pipe is out of the hole. These tests will be logged in the daily drillers log. A 2" kill line and 3" choke line will be incorporated into the drilling spool below the ram BOP. In addition to the rams and annular preventer, additional BOP accessories include a kelly cock, floor safety valve, choke lines, and choke manifold rated at 3,000 psi WP.

#### Exhibit 2

Exhibit 3 Generalized Pad Layout, Closed-Loop Routing and H<sub>2</sub>S Safety Layout

Also see Exhibit 4, page 18 for detailed H<sub>2</sub>S Location Layout

Form 3160-5 (March 2012)

Subsequent Report