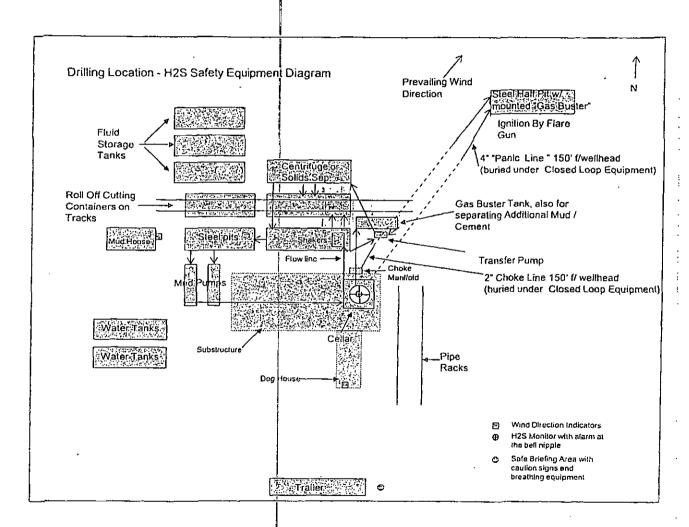

#### 9. Potential Hazards:

No abnormal pressures or temperatures were reported in the nearby drilling operations.  $H_2S$  detection equipment will be in operation during the drilling operation.  $H_2S$  is not considered a potential hazard because it was not reported in the surrounding area. See  $H_2S$  schematic Exhibit 3, below.

#### Exhibit 2

Exhibit 3 Generalized Pad Layout, Closed-Loop Routing and H<sub>2</sub>S Safety Layout

Also see Exhibit 4, page 18 for detailed H<sub>2</sub>S Location Layout

Form 3160-5 (March 2012)

Subsequent Report