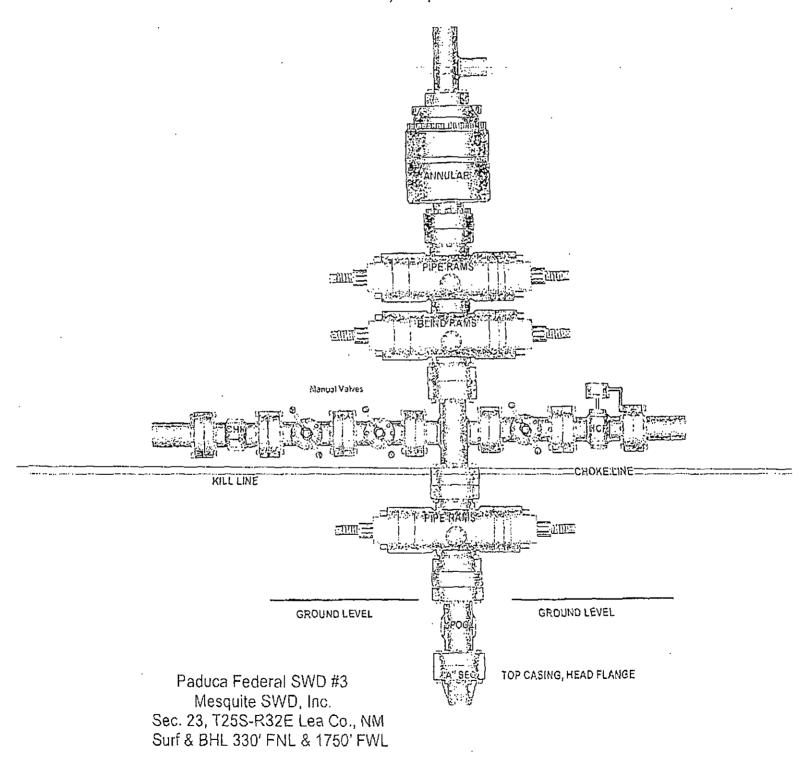

4. Division Order No. R-13735 approved injection into the Paduca Fed. SWD Well No. 3 for disposal of produced water into the Bell Canyon and Cherry Canyon members of the Delaware formation at depths of 4870-7250 feet subsurface. The well was located 300 feet from the north line and 1760 feet from the west line of Section 23, Township 25 South, Range 32 East, NMPM.

5. The Paduca Fed. SWD Well No. 3 (API No. 30-025-42253) was spudded, and surface casing was set and comented. When the drilling rig arrived, it could not get back into the casing. The Burcau of Land Management (the "BLM") told Mesquite to skid the rig and re-drill the well. The rig was skidded to a location 310 feet from the north line and 1760 feet from the west line of Section 23, Township 25 South, Range 32 East, NMPM, and the new well, the Paduca Fed. SWD Well No. 3Y (API No. 30-025-42258) was drilled but has not yet been completed.