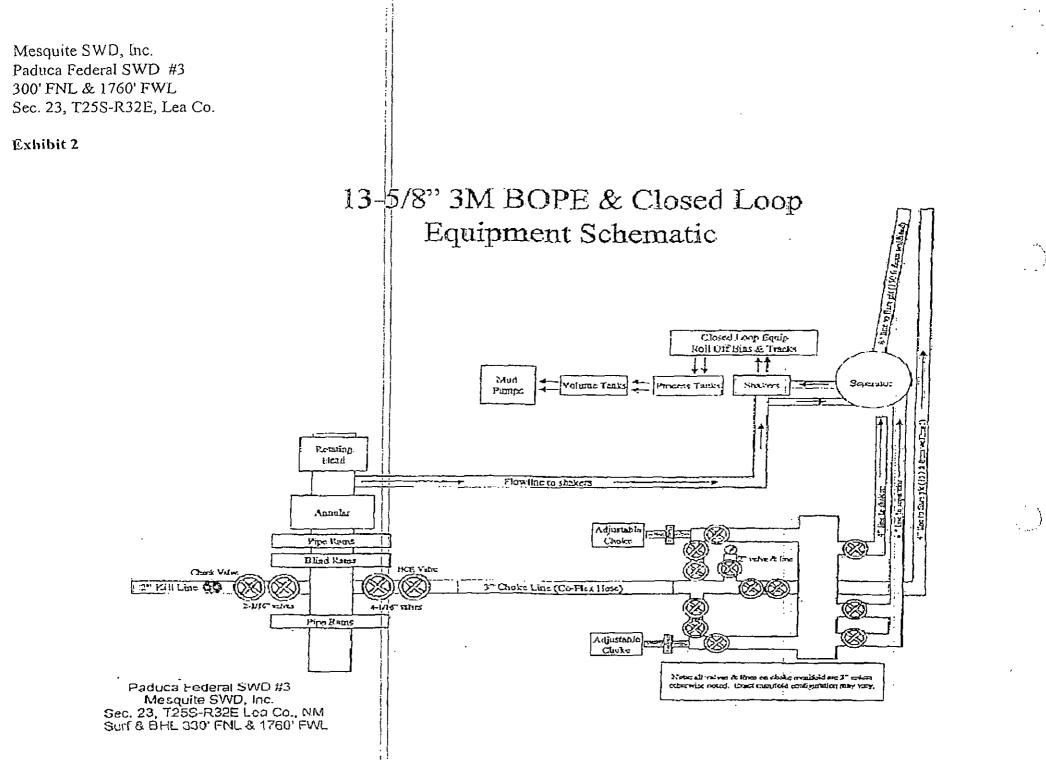

mation where some hydrocarbon potential might present an exploration target for horizontal drilling.

Addendum: Non-productive zones

See COM

Wells up-dip (west), east of the drill site acreage and in the surrounding area have tested, completed in and/or depleted the upper Ramsey and the upper Olds of the Bell Canyon in the AOR. Numerous deeper wells have drilled, evaluated and/or tested the Ramsey/upper Olds. The lower Olds and the underlying Bell Canyon and Cherry Canyon in the greater area have not demonstrated production or commercial potential. This new-drill SWD will isolate the Ramsey/upper Olds and the underlying Brushy Canyon Formation where some hydrocarbon potential might present an exploration target for horizontal drilling.

5

Exhibit 1

13-5/8" x 3,000 psi BOP Stack



11



Exhibit 3 Generalized Pad Layout, Closed-Loop Routing and H<sub>2</sub>S Safety Layout



Also see Exhibit 4, page 18 for detailed H<sub>2</sub>S Location Layout

|                                                                                                        | UNITED STATE<br>PARTMENT OF THE<br>REAU OF LAND MAN                                                                                                           | INTERIOR                                                                                                         | OCD Hobbs                                                                                             | FORM APPROVED<br>OMB No. 1004-0137<br>Expires: October 31, 2014<br>5. Lease Serial No.<br>SWD R-13735 NM 110836