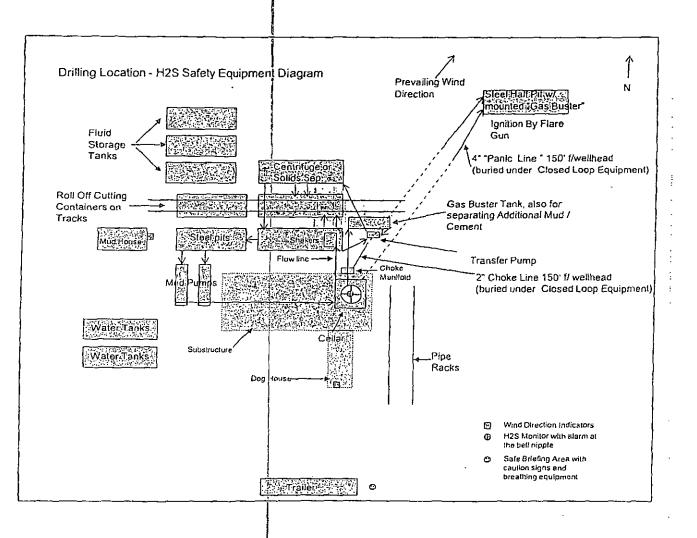

drilling.

Addendum: Non-productive zones

See COM

Wells up-dip (west), east of the drill site acreage and in the surrounding area have tested, completed in and/or depleted the upper Ramsey and the upper Olds of the Bell Canyon in the AOR. Numerous deeper wells have drilled, evaluated and/or tested the Ramsey/upper Olds. The lower Olds and the underlying Bell Canyon and Cherry Canyon in the greater area have not demonstrated production or commercial potential. This new-drill SWD will isolate the Ramsey/upper Olds and the underlying Brushy Canyon Formation where some hydrocarbon potential might present an exploration target for horizontal drilling.

5

Exhibit 1

13-5/8" x 3,000 psi BOP Stack



11



Exhibit 3 Generalized Pad Layout, Closed-Loop Routing and H<sub>2</sub>S Safety Layout



Also see Exhibit 4, page 18 for detailed H<sub>2</sub>S Location Layout

|                                                                                                        | UNITED STATE<br>PARTMENT OF THE<br>REAU OF LAND MAN                                                                                                           | INTERIOR                                                                                                         | OCD Hobbs                                                                                             | FORM APPROVED<br>OMB No. 1004-0137<br>Expires: October 31, 2014<br>5. Lease Serial No.<br>SWD R-13735 NM 110836