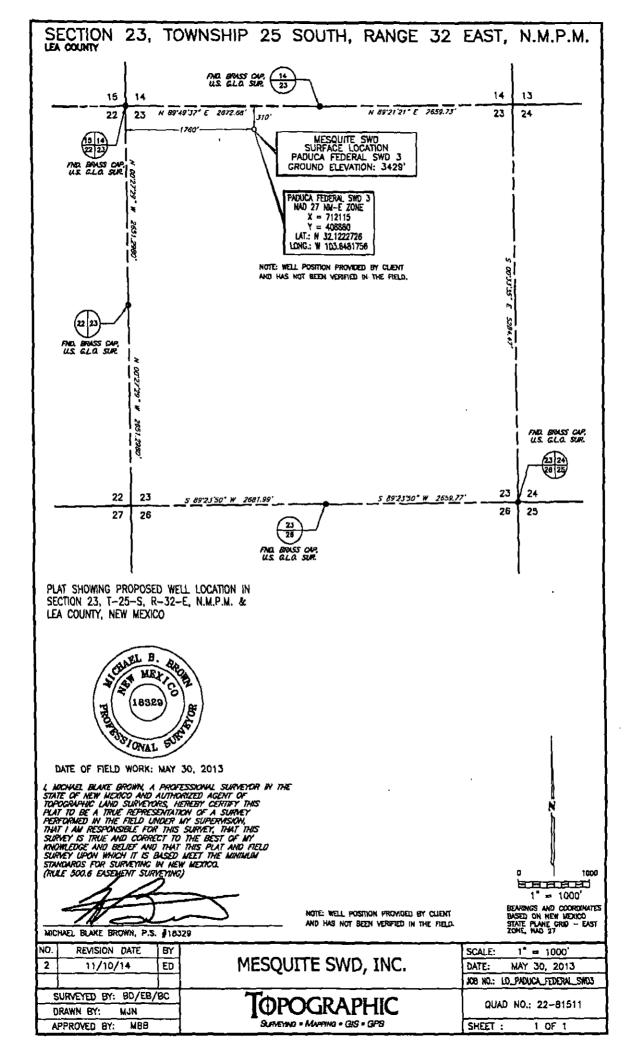

4. Division Order No. R-13735 approved injection into the Paduca Fed. SWD Well No. 3 for disposal of produced water into the Bell Canyon and Cherry Canyon members of the Delaware formation at depths of 4870-7250 feet subsurface. The well was located 300 feet from the north line and 1760 feet from the west line of Section 23, Township 25 South, Range 32 East, NMPM.

5. The Paduca Fed. SWD Well No. 3 (API No. 30-025-42253) was spudded, and surface casing was set and comented. When the drilling rig arrived, it could not get back into the casing. The Burcau of Land Management (the "BLM") told Mesquite to skid the rig and re-drill the well. The rig was skidded to a location 310 feet from the north line and 1760 feet from the west line of Section 23, Township 25 South, Range 32 East, NMPM, and the new well, the Paduca Fed. SWD Well No. 3Y (API No. 30-025-42258) was drilled but has not yet been completed.