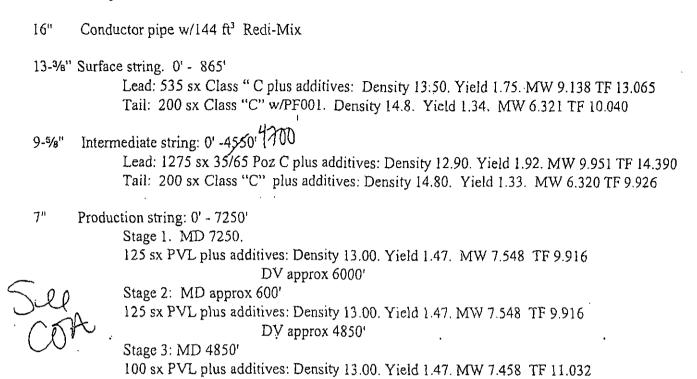

O 2138 sx           | Circulated |
| 8-5%"      | 7" 23/26# J-55                  | 7,250'           | 475 sx              | ~4,100'    |
| All new or | White Band (used certified to A | API standards).  |                     | 5164       |

#### Auxiliary Well Control and Monitoring Equipment: 4-A.

a------A-Kelly cock-will be in the drill string at all times------

A full opening drill pipe stabbing valve having the appropriate connections weill be on the rig floor Ь. at all times.



Hydrogen Sulfide detection equipment will be in operation after drilling out the 95%" casing shoe until the 7" casing is cemented. Breathing equipment will be on location upon drilling the 95%" shoe until total depth is reached.

Ifproblems, please call Clay Wilson @ 575-706-1940

#### Cement Program:

5.



Cement volumes calculated using 100% excess over open hole volume.

#### 6. Proposed Mud Circulation System:

Drilling and returned circulation will be from and to a closed loop-like system w/surface tanks. No earthen mud or reserves pits will be constructed or used for this well. Drilling fluids and cuttings, if any, will be trucked to a certified disposal facility upon completion of drilling operations. Cement cuttings will be removed to a certified disposal facility.

| Depth         | Mud Wt.   | Viscosity | Fluid Loss | Type Mud              |   |
|---------------|-----------|-----------|------------|-----------------------|---|
| <br>0 - 865'  | 8.4 - 8.5 | 29        | NC         | Fresh water           | } |
| 865'-4,700'   | 9.9-10.0  | 29        | NC         | Brine