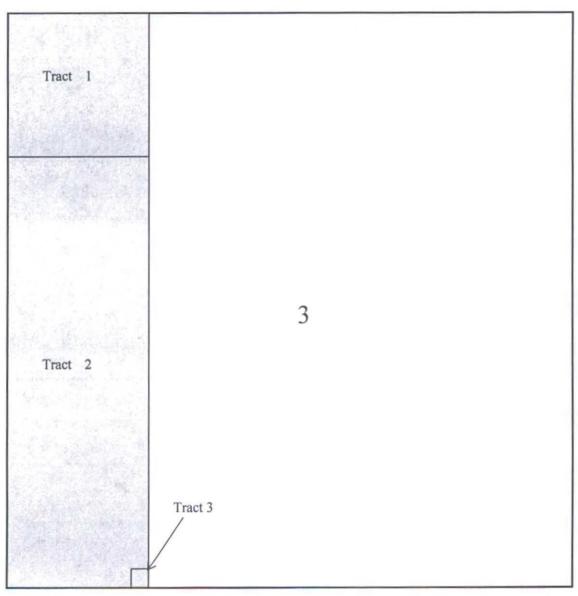

## EXHIBIT 2 Lee "3" Fee #1H W ½ of the W ½ of Section 3, T19S, R26E, Eddy County

| 12.50%<br>12.50%<br>12.50%<br>6.25% | Yates Brothers Empire Energy LLC New State Gas LLC White Gold Corp. Wolfcamp Title LLC FLP Trafalgar II, LP |
|-------------------------------------|-------------------------------------------------------------------------------------------------------------|
| 5.00%                               | FLP Trafalgar II, LP<br>ESV Enterprises                                                                     |

## Tract 3 60.00% COG Operating LLC 40.00% Yates Petroleum Corp.

| Tract 2 |                       |
|---------|-----------------------|
| 52.25%  | COG Operating LLC     |
| 19.00%  | Yates Petroleum Corp. |
| 9.38%   | Sharbro Energy LLC    |
| 5.00%   | MYCO Industries Inc.  |
| 5.00%   | Abo Petroleum Corp.   |
| 5.00%   | OXY Y-1 Company       |
| 3.12%   | Yates Industries LLC  |
| 1.25%   | Concho Oil & Gas LLC  |