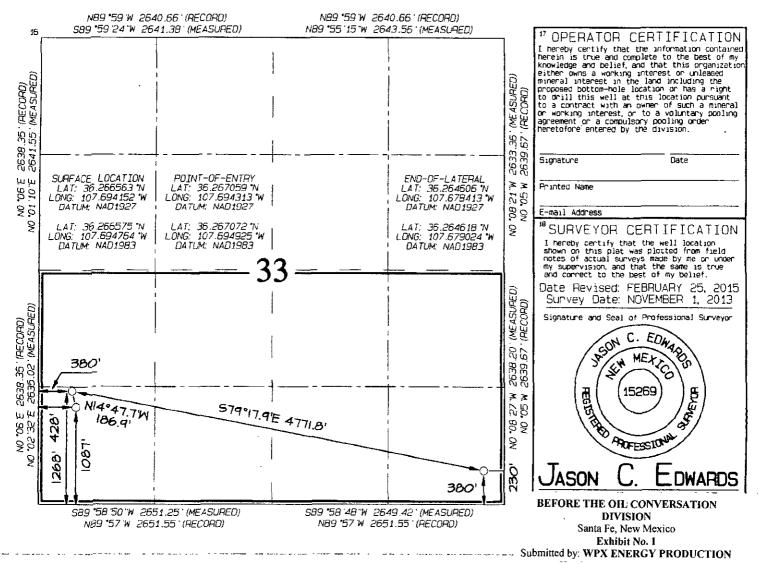

## WELL LOCATION AND ACREAGE DEDICATION PLAT

| · · · · · · · · · · · · · · · · · · ·          | r       |                                                          | *Pool Coo<br>97232  |         | 'Pool Name<br>BASIN MANCOS    |                                  |                         |                |                      |  |
|------------------------------------------------|---------|----------------------------------------------------------|---------------------|---------|-------------------------------|----------------------------------|-------------------------|----------------|----------------------|--|
| <sup>1</sup> Property Code                     |         | Property Name<br>CHACO 2408~33M                          |                     |         |                               |                                  |                         | * j            | *Well Number<br>120H |  |
| '00RID NO.<br>120782                           |         | <sup>©</sup> Operator Name<br>WPX ENERGY PRODUCTION, LLC |                     |         |                               |                                  |                         | 6              | *Elevation<br>7031'  |  |
| · · · · · · · · · · · · · · · · · · ·          |         |                                                          |                     |         | <sup>10</sup> Sur face        | Location                         |                         | I              |                      |  |
| UL or lot no.                                  | Section | Tawnship                                                 | Range               | Lot Ion | Feet from the                 | North/South line                 | Feet from the           | East/West line | County               |  |
| М                                              | 33      | 24N                                                      | 8W                  |         | 1087                          | SOUTH                            | 428                     | WEST           | SAN JUAN             |  |
| ·                                              |         | ·                                                        | <sup>11</sup> Botto | m Hole  | Location I                    | f Different                      | From Surfac             | e              |                      |  |
| UL or jot no.                                  | Section | Township                                                 | Range               | Lot Ion | Feet from the                 | North/South line                 | Feet from the           | East/West line | County               |  |
| P                                              | 33      | 24N                                                      | 8W                  |         | 380                           | SOUTH                            | 230                     | EAST           | SAN JUAN             |  |
| <sup>2</sup> Dedicated Acres 320.0 Acres - 5/2 |         |                                                          |                     |         | <sup>13</sup> Joint on Infill | <sup>14</sup> Consoludation Code | <sup>15</sup> Order No. | 1              |                      |  |