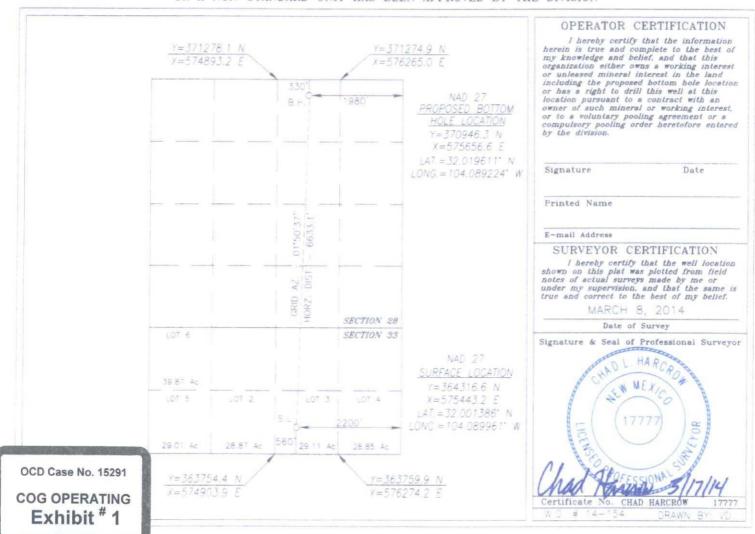

Santa Fe, New Mexico 87505

☐ AMENDED REPORT

WELL LOCATION AND ACREAGE DEDICATION PLAT API Number Pool Name Pool Code Property Code Property Name Well Number GRAHAM NASH STATE COM 6H OGRID No. Operator Name Elevation COG OPERATING, LLC 3025.9

## Surface Location

| UL or lot No. | Section | Township | Range | Lot Idn | Feet from the | North/South line | Feet from the | East/West line | County |
|---------------|---------|----------|-------|---------|---------------|------------------|---------------|----------------|--------|
| 3             | 33      | 26-5     | 28-E  |         | 560           | SOUTH            | 2200          | EAST           | EDDY   |

## Bottom Hole Location If Different From Surface

| UL or lot No.   | Section | Township     | Range       | Lot Idn  | Feet from the | North/South line | Feet from the | East/West line | County |
|-----------------|---------|--------------|-------------|----------|---------------|------------------|---------------|----------------|--------|
| В               | 28      | 26-S         | 28-E        |          | 330           | NORTH            | 1980          | EAST           | EDDY   |
| Dedicated Acres | Joint o | r Infill Cor | asolidation | Code Ore | der No.       |                  |               |                |        |

NO ALLOWABLE WILL BE ASSIGNED TO THIS COMPLETION UNTIL ALL INTERESTS HAVE BEEN CONSOLIDATED OR A NON-STANDARD UNIT HAS BEEN APPROVED BY THE DIVISION