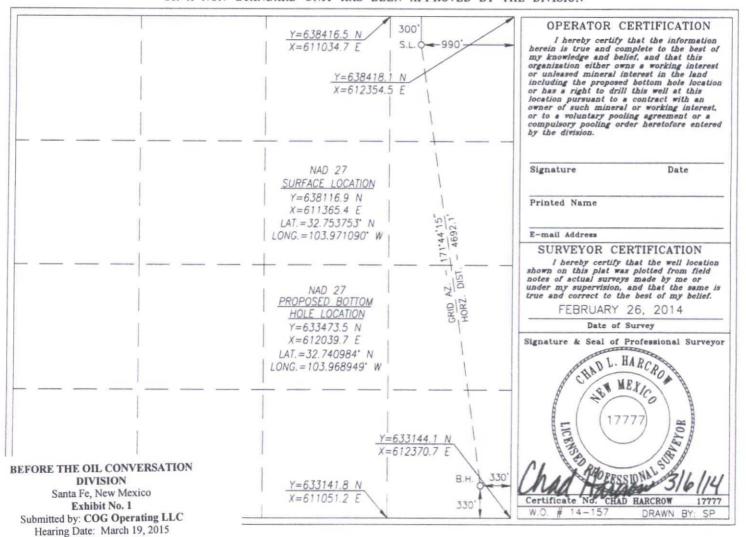

☐ AMENDED REPORT

| , , , , , , , , | WELL LOCATION AND | ACREAGE DEDICATION PLAT                   |  |  |  |
|-----------------|-------------------|-------------------------------------------|--|--|--|
| API Number      | Pool Code         | Pool Name                                 |  |  |  |
| Property Code   |                   | operty Name Well Number SSER STATE COM 1H |  |  |  |
| OGRID No.       |                   | erator Name Elevation S471.7              |  |  |  |

## Surface Location

| UL or lot No. | Section | Township | Range | Lot Idn | Feet from the | North/South line | Feet from the | East/West line | County |
|---------------|---------|----------|-------|---------|---------------|------------------|---------------|----------------|--------|
| А             | 16      | 18-S     | 30-E  |         | 300           | NORTH            | 990           | EAST           | EDDY   |

## Bottom Hole Location If Different From Surface

| UL or lot No.   | Section | Township    | Range         | Lot Idn  | Feet from the | North/South line | Feet from the | East/West line | County |
|-----------------|---------|-------------|---------------|----------|---------------|------------------|---------------|----------------|--------|
| P               | 16      | 18-S        | 30-E          |          | 330           | SOUTH            | 330           | EAST           | EDDY   |
| Dedicated Acres | Joint o | r Infill Co | nsolidation ( | Code Ore | ier No.       |                  |               |                |        |

## NO ALLOWABLE WILL BE ASSIGNED TO THIS COMPLETION UNTIL ALL INTERESTS HAVE BEEN CONSOLIDATED OR A NON-STANDARD UNIT HAS BEEN APPROVED BY THE DIVISION