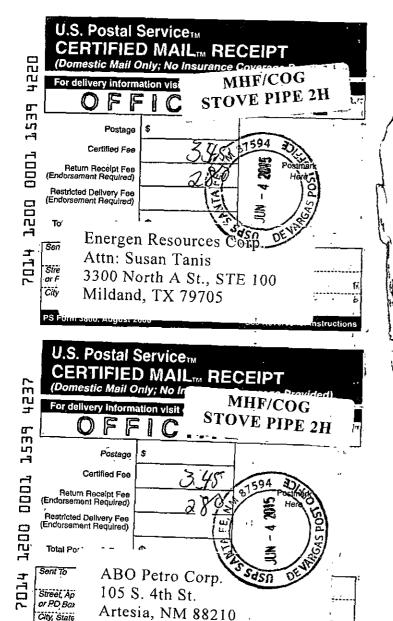

### <u>VIA CERTIFIED MAIL</u> RETURN RECEIPT REQUESTED

TO: OFFSETTING LESSEES AND OPERATORS

RE: Application of COG Operating LLC for a non-standard spacing and proration unit and compulsory pooling, Lea County, New Mexico.

Stove Pipe Federal Com No. 2H Well.

This letter is to advise you that COG Operating LLC has filed the enclosed application with the New Mexico Oil Conservation Division. Your interests are not being pooled under this application, but as a lessee or operator in an offsetting tract, you are entitled to notice of this application.

## VIA CERTIFIED MAIL CERTIFIED RECEIPT REQUESTED

TO: ALL INTEREST OWNERS SUBJECT TO POOLING PROCEEDINGS

Re: Application of COG Operating LLC for a non-standard spacing and

proration unit and compulsory pooling, Lea County, New Mexico.

Stove Pipe Federal Com No. 2H Well.