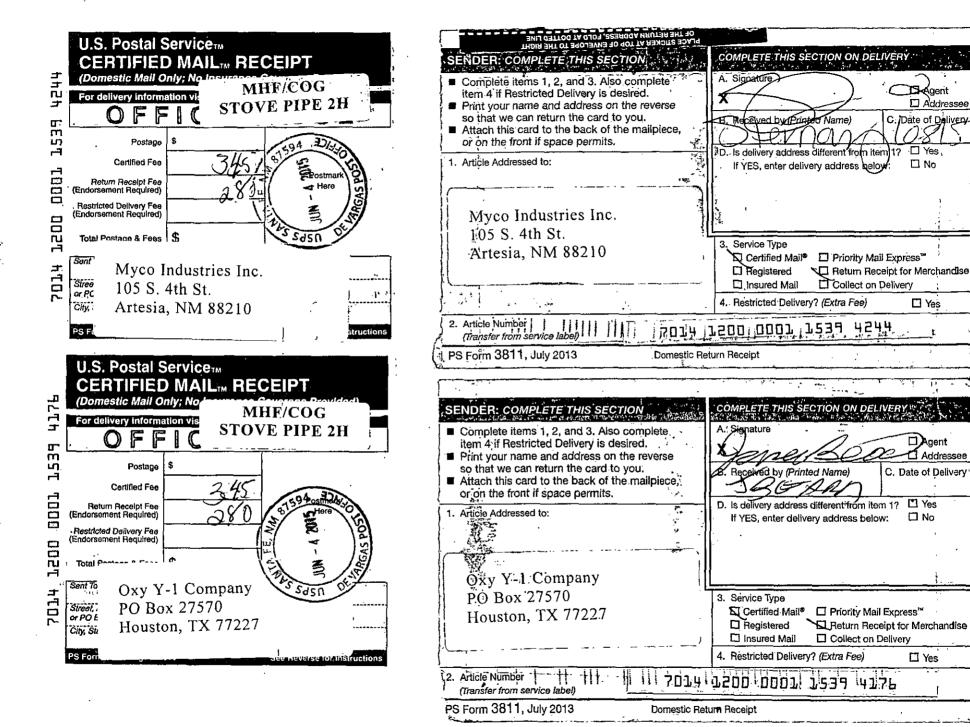

### <u>VIA CERTIFIED MAIL</u> RETURN RECEIPT REQUESTED

TO: OFFSETTING LESSEES AND OPERATORS

RE: Application of COG Operating LLC for a non-standard spacing and proration unit and compulsory pooling, Lea County, New Mexico.

Stove Pipe Federal Com No. 2H Well.

This letter is to advise you that COG Operating LLC has filed the enclosed application with the New Mexico Oil Conservation Division. Your interests are not being pooled under this application, but as a lessee or operator in an offsetting tract, you are entitled to notice of this application.

## VIA CERTIFIED MAIL CERTIFIED RECEIPT REQUESTED

TO: ALL INTEREST OWNERS SUBJECT TO POOLING PROCEEDINGS

Re: Application of COG Operating LLC for a non-standard spacing and

proration unit and compulsory pooling, Lea County, New Mexico.

Stove Pipe Federal Com No. 2H Well.