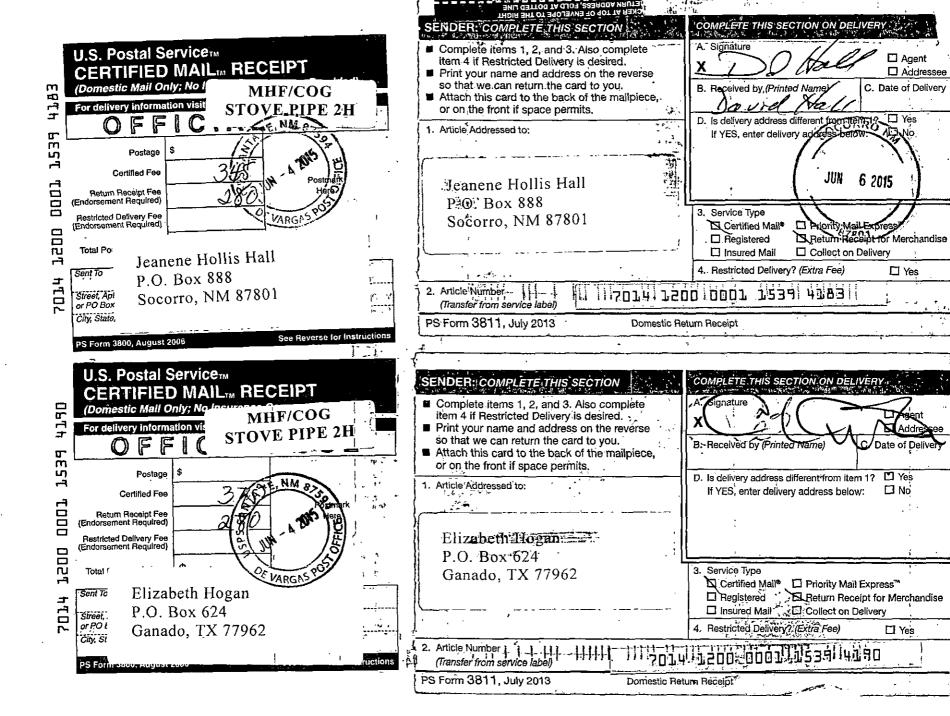

### <u>VIA CERTIFIED MAIL</u> RETURN RECEIPT REQUESTED

TO: OFFSETTING LESSEES AND OPERATORS

RE: Application of COG Operating LLC for a non-standard spacing and proration unit and compulsory pooling, Lea County, New Mexico.

Stove Pipe Federal Com No. 2H Well.

This letter is to advise you that COG Operating LLC has filed the enclosed application with the New Mexico Oil Conservation Division. Your interests are not being pooled under this application, but as a lessee or operator in an offsetting tract, you are entitled to notice of this application.

## VIA CERTIFIED MAIL CERTIFIED RECEIPT REQUESTED

TO: ALL INTEREST OWNERS SUBJECT TO POOLING PROCEEDINGS

Re: Application of COG Operating LLC for a non-standard spacing and

proration unit and compulsory pooling, Lea County, New Mexico.

Stove Pipe Federal Com No. 2H Well.