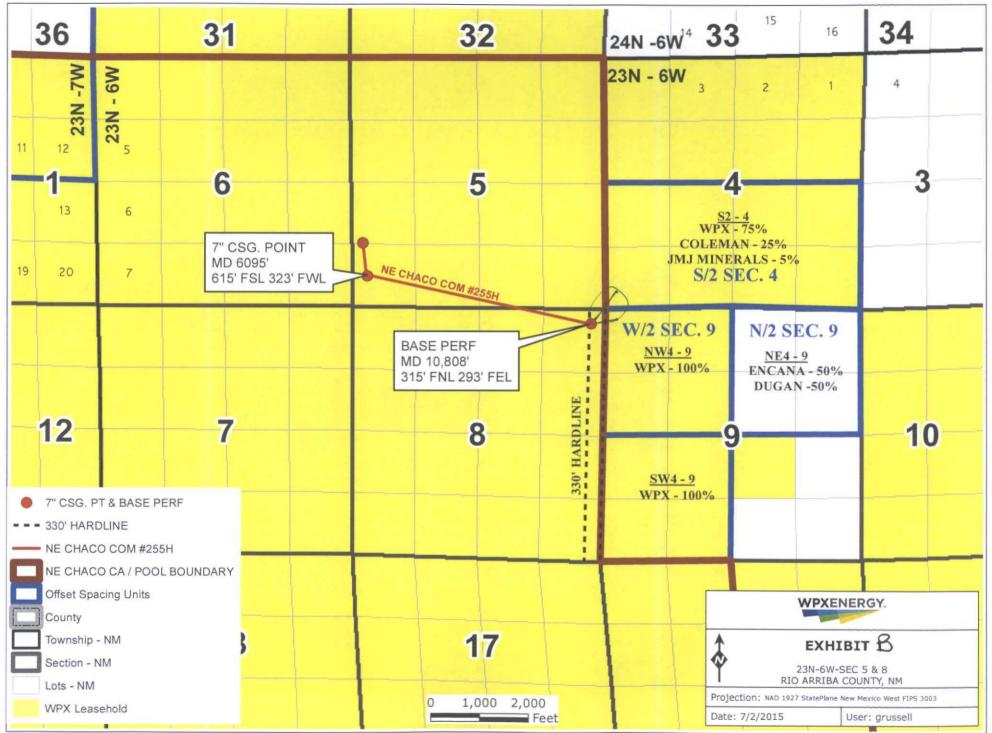

**EXHIBIT B** is a land plat depicting the proposed subject well in relation to adjoining units and further identifies the owners in the affected leases.

**EXHIBIT C** is a list of the affected parties for the request for approval of a non-standard spacing unit. A copy of the application with all attachments has been sent to the affected party advising them that if they have an objection they must file it in writing with the Division within 20 days from the date the Division receives this application.

The end of lateral for this well is located 231' from the eastern boundary of the Project Area. The bottom of the RSI tool was set at a depth of 10,808' MD, 315' FNL & 293' FEL making it unorthodox to the NW4 of Section 9, T23N, R6W and the SW4 of Section 4, T23N, R6W.

WPX owns 100% of the NW4 of Section 9, T23N, R6W. Coleman and JMJ Minerals have partial ownership in SW4 of Section 4, T23N, R6W.

David Catanach Division Director NEW MEXICO OIL CONSERVATION DIVISION July 6, 2015 Page 2