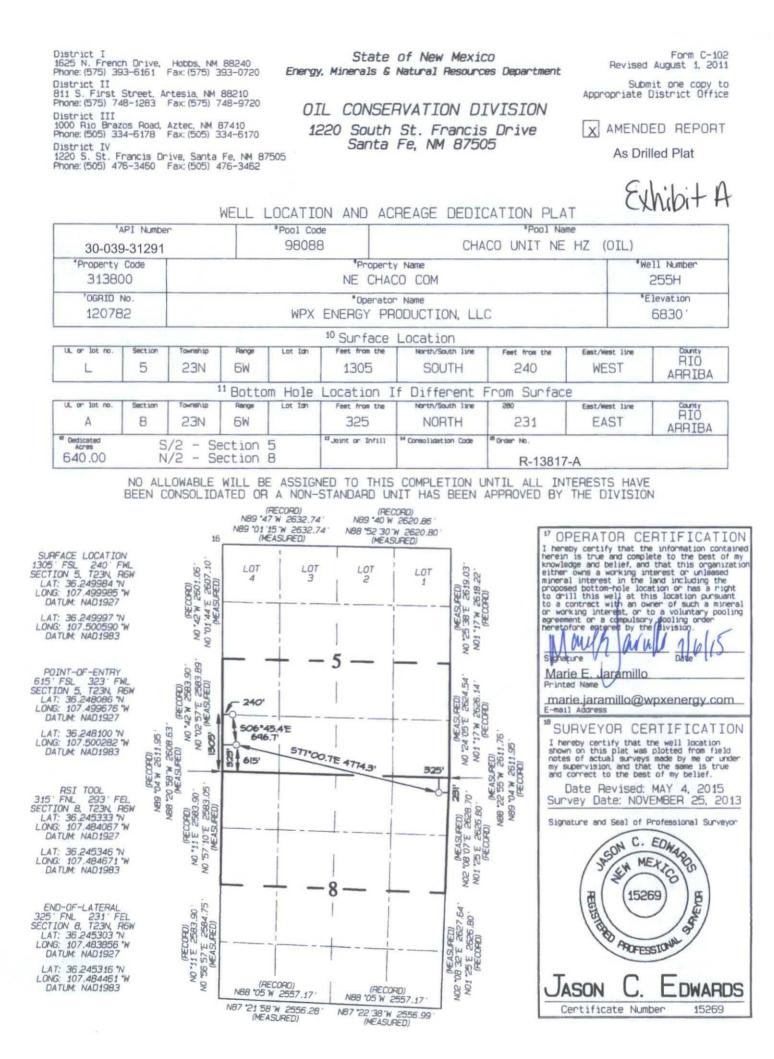

As support for this application, the following exhibits are included:

**EXHIBIT A** is the Well Location and Acreage Dedication Plat (Form C-102), which shows the non-standard project area for the subject well.

## Re: Request for Administrative Approval for non-standard Chaco Unit NE HZ (Oil) Lateral; NE CHACO COM #255H, API: 30-039-31291

Dear Mr. Catanach:

WPX Energy Production, LLC ("WPX"), pursuant to the provisions of Division Rule 19.15.15.13, hereby seeks administrative approval of an unorthodox end of lateral in the Chaco Unit NE HZ (Oil) (98088) pool for the *NE CHACO COM #255H*. This is a horizontal well with a surface location of 1305' FSL and 240' FWL, Section 5, T23N R6W and an end of lateral location of 325' FNL & 231' FEL, Section 8, T23N R6W. See attached plat.

Pursuant to NMOCD Order number R-13817 and R-13817A, a 9,238-acre Project Area was created as well as a new pool entitled Chaco Unit NE HZ (Oil) (98088). Under the provision of these orders, this pool shall be developed on 320-acre spacing and no portion of the completed interval shall be closer than 330 feet to the outer boundary of the Project Area.

The end of lateral for this well is located 231' from the eastern boundary of the Project Area. The bottom of the RSI tool was set at a depth of 10,808' MD, 315' FNL & 293' FEL making it unorthodox to the NW4 of Section 9, T23N, R6W and the SW4 of Section 4, T23N, R6W.