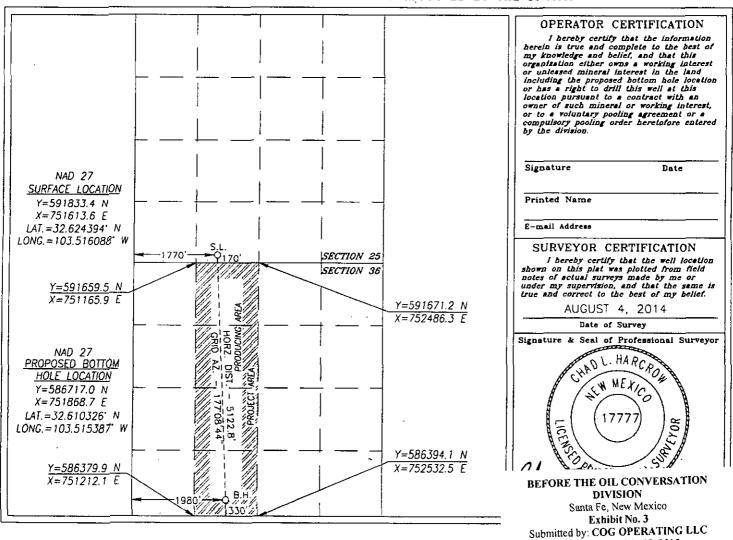

☐ AMENDED REPORT

WELL LOCATION AND ACDEACE DEDICATION DIAT

| API Number    | Pool Code Pool Na                     | Pool Name            |  |  |
|---------------|---------------------------------------|----------------------|--|--|
| Property Code | Property Name WEST PEARL 36 STATE COM | Well Number<br>5H    |  |  |
| OGRID No.     | Operator Name COG OPERATING, LLC      | Elevation<br>3734.1' |  |  |

## Surface Location

| UL or lot No. | Section | Township | Range | Lot Idn | Feet from the | North/South line | Feet from the | East/West line | County |
|---------------|---------|----------|-------|---------|---------------|------------------|---------------|----------------|--------|
| N             | 25      | 19-S     | 34-E  |         | 170           | SOUTH            | 1770          | WEST           | LEA    |

## Bottom Hole Location If Different From Surface

| UL or lot No.                                                      | Section | Township | Range | Lot Idn | Feet from the | North/South line | Feet from the | East/West line | County  |
|--------------------------------------------------------------------|---------|----------|-------|---------|---------------|------------------|---------------|----------------|---------|
| N                                                                  | 36      | 19-S     | 34-E  |         | 330           | SOUTH            | 1980          | WEST           | LEA     |
| Dedicated Acres   Joint or Infill   Consolidation Code   Order No. |         |          |       |         |               |                  |               |                | <u></u> |
|                                                                    |         |          |       |         |               |                  |               |                |         |