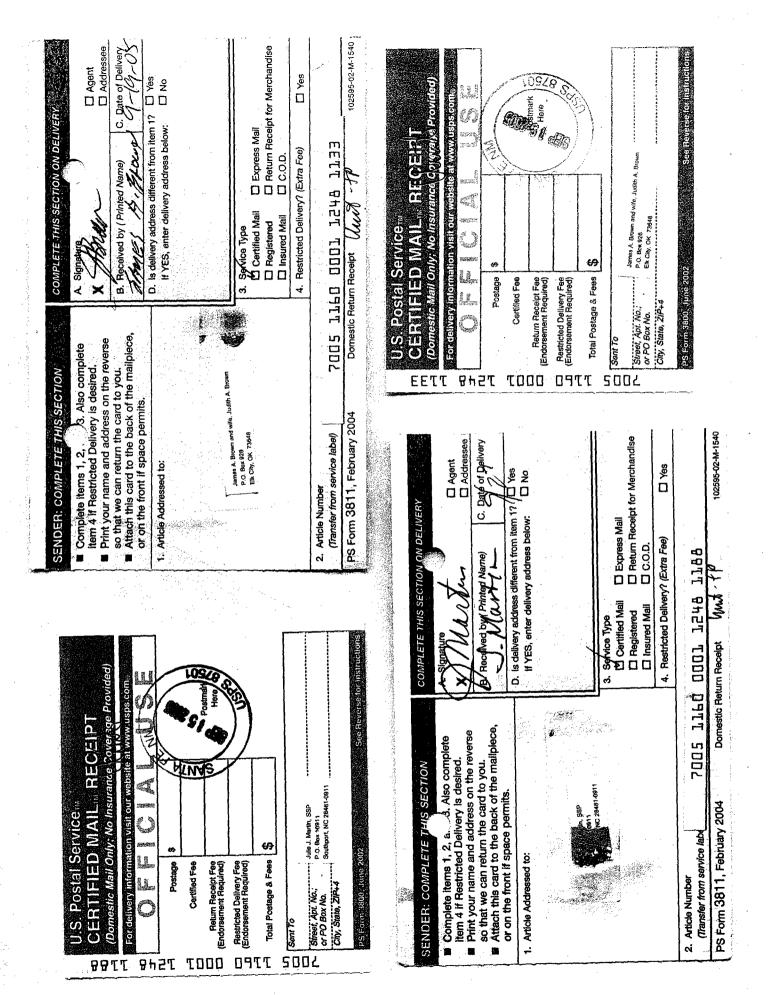

# **AFFIDAVIT OF NOTICE**

| COUNTY OF SANTA FE ) ) ss.                                                                                                                                                                                           |
|----------------------------------------------------------------------------------------------------------------------------------------------------------------------------------------------------------------------|
| STATE OF NEW MEXICO )                                                                                                                                                                                                |
| James Bruce, being duly sworn upon his oath, deposes and states:                                                                                                                                                     |
| 1. I am over the age of 18, and have personal knowledge of the matters stated herein.                                                                                                                                |
| 2. I am an attorney for Unit Petroleum Company, and have personal knowledge of the matters stated herein.                                                                                                            |
| 3. Applicant has conducted a good faith, diligent effort to find the names and correct addresses of the interest owners entitled to receive notice of the application filed herein.                                  |
| 4. Notice of the application was provided to the proper interest owners, at their correct addresses, by certified mail. Copies of the notice letters and certified return receipts are attached hereto as Exhibit 1. |
| 5. Applicant has complied with the notice provisions of Division Rule 1207.  James Bruce 28th                                                                                                                        |
| SUBSCRIBED AND SWORN TO before me this day of November, 2005 by James Bruce.                                                                                                                                         |
| Notary Public                                                                                                                                                                                                        |
| Notary Public                                                                                                                                                                                                        |
| My Commission Expires: 3/14/09                                                                                                                                                                                       |

James A. Brown and wife, Judith A. Brown P.O. Box 928 Elk City, OK 73648 John Collier Major and Stephen Alfred Major, Trustees Under the Last Will and Testament of John Charles Major P.O. Box 250 Reydon, OK 73660

Julie J. Martin, SSP P.O. Box 10911 Southport, NC 28461-0911

Kenneth W. Brown, SSP 7677 Jayhawk Dr. Riverside, CA 92509

Linda M. Harrel and husband, Don Harrel P.O. Box 443 Fletcher, OK 73451

M.D. Vandaveer and wife, Lois Vandaveer 12090 S. E. 84th Terrace Road Belleview, FL 34420