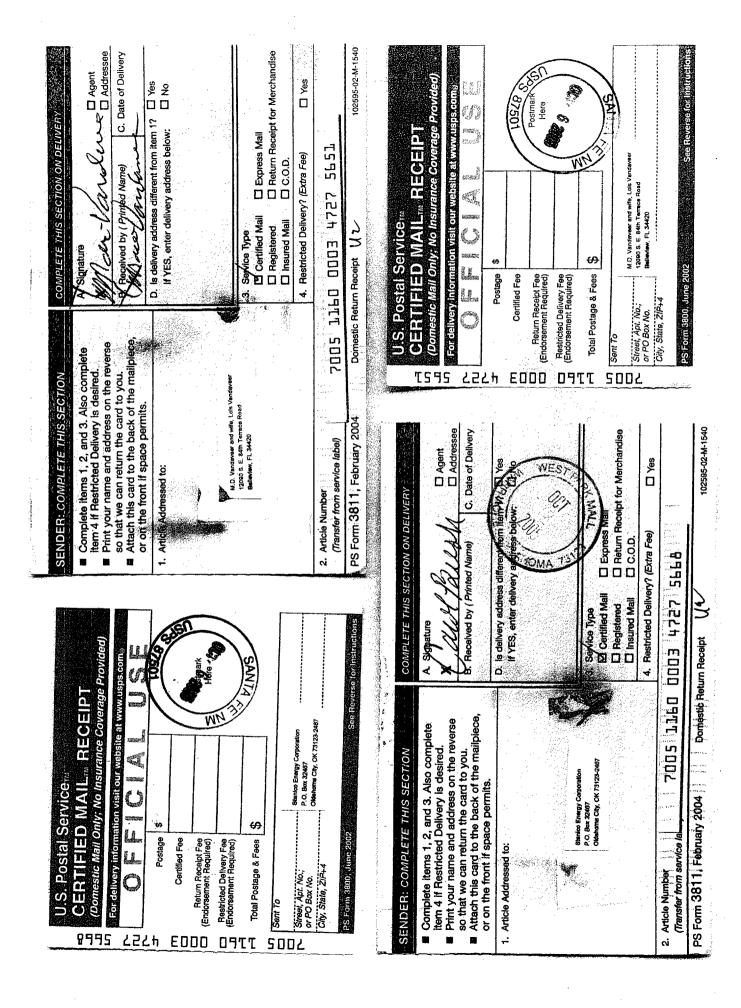

Julie J. Martin, SSP P.O. Box 10911 Southport, NC 28461-0911

Kenneth W. Brown, SSP 7677 Jayhawk Dr. Riverside, CA 92509

Linda M. Harrel and husband, Don Harrel P.O. Box 443 Fletcher, OK 73451

M.D. Vandaveer and wife, Lois Vandaveer 12090 S. E. 84th Terrace Road Belleview, FL 34420

Grant Allen Swearingen, SSP 209 South Ashley Park Wichita, KS 67209 Stanico Energy Corporation P.O. Box 32467 Oklahoma City, OK 73123-2467

M.D. Vandaveer and wife, Lois Vandaveer 12090 S. E. 84th Terrace Road Belleview, FL 34420