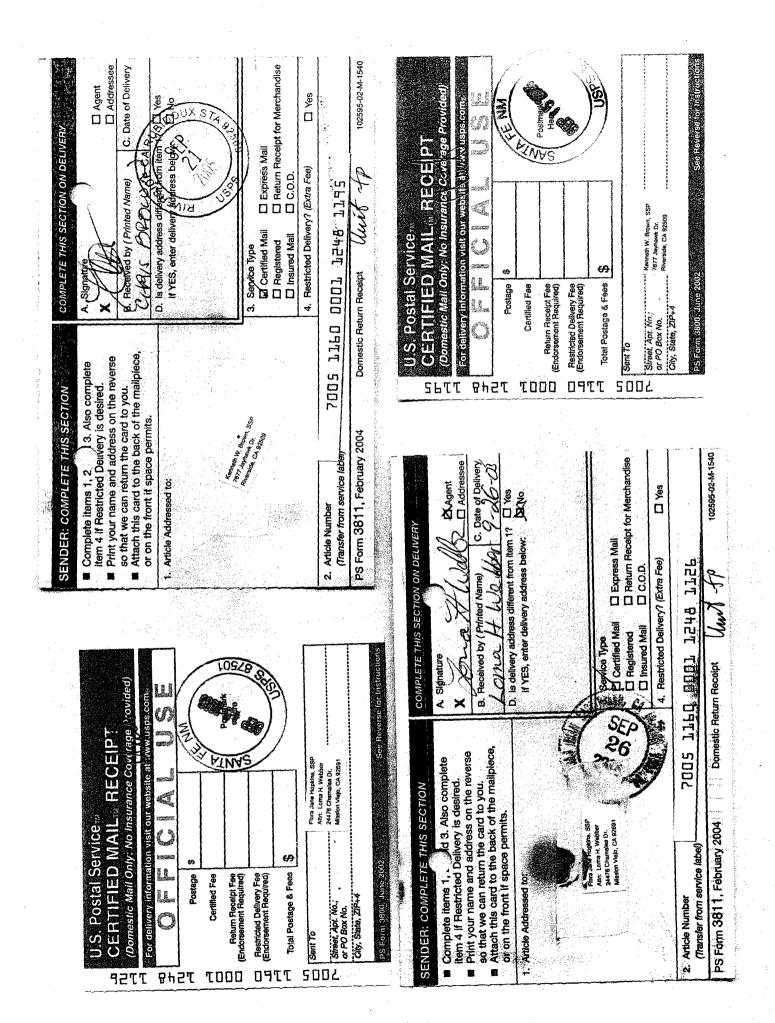

# **AFFIDAVIT OF NOTICE**

| COUNTY OF SANTA FE ) ) ss.                                                                                                                                                                                           |
|----------------------------------------------------------------------------------------------------------------------------------------------------------------------------------------------------------------------|
| STATE OF NEW MEXICO )                                                                                                                                                                                                |
| James Bruce, being duly sworn upon his oath, deposes and states:                                                                                                                                                     |
| 1. I am over the age of 18, and have personal knowledge of the matters stated herein.                                                                                                                                |
| 2. I am an attorney for Unit Petroleum Company, and have personal knowledge of the matters stated herein.                                                                                                            |
| 3. Applicant has conducted a good faith, diligent effort to find the names and correct addresses of the interest owners entitled to receive notice of the application filed herein.                                  |
| 4. Notice of the application was provided to the proper interest owners, at their correct addresses, by certified mail. Copies of the notice letters and certified return receipts are attached hereto as Exhibit 1. |
| 5. Applicant has complied with the notice provisions of Division Rule 1207.  James Bruce 28th                                                                                                                        |
| SUBSCRIBED AND SWORN TO before me this day of November, 2005 by James Bruce.                                                                                                                                         |
| Notary Public                                                                                                                                                                                                        |
| Notary Public                                                                                                                                                                                                        |
| My Commission Expires: 3/14/09                                                                                                                                                                                       |

Anna Pauline Swearingen, SSP 512 Cedar St. Concerdia, KS 66901

David B. Brown, SSP P.O. Box 2888 Houston, TX 77525

Edna Mae Watt, SSP 400 Holland Drive Broderick, CA 95605

Flora Jane Hopkins, SSP Attn: Loma H. Webber 24476 Chamalea Dr. Mission Viejo, CA 92691

Helen J. Hardgrave, Trustee of the Meredith E. Hardgrave and Helen J. Hardgrave Revocable Living Trust 6012 E. 114th St.
Tulsa, OK 74137

Helen L. Marcotte, SSP 319 Reed Ave. Salina, KS 67401

Higgins Trust, Inc.
Attn: William P. Edwards
P.O. Box 2421
Gainesville, GA 30503-2421

James A. Brown and wife, Judith A. Brown P.O. Box 928 Elk City, OK 73648 John Collier Major and Stephen Alfred Major, Trustees Under the Last Will and Testament of John Charles Major P.O. Box 250 Reydon, OK 73660

Julie J. Martin, SSP P.O. Box 10911 Southport, NC 28461-0911

Kenneth W. Brown, SSP 7677 Jayhawk Dr. Riverside, CA 92509

Linda M. Harrel and husband, Don Harrel P.O. Box 443 Fletcher, OK 73451

M.D. Vandaveer and wife, Lois Vandaveer 12090 S. E. 84th Terrace Road Belleview, FL 34420