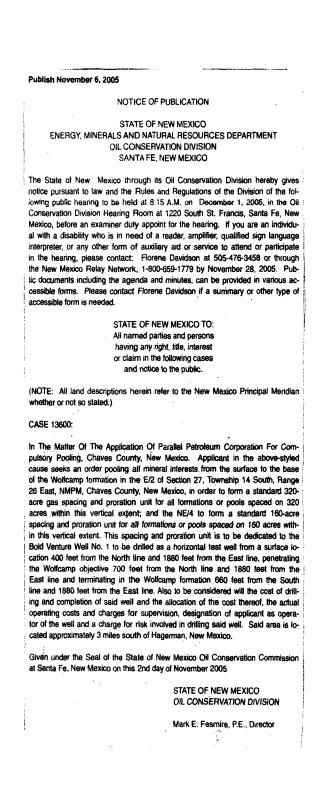

PARALLEL

CASE : In The Matter Of The Application Of Parallel Petroleum Corporation For Compulsory Pooling, Chaves County, New Mexico. Applicant in the above-styled cause seeks an order pooling all mineral interests from the surface to the base of the Wolfcamp formation in the E/2 of Section 27, Township 14 South, Range 26 East, NMPM, Chaves County, New Mexico, in order to form a standard 320-acre gas spacing and proration unit for all formations or pools spaced on 320 acres within this vertical extent; and the NE/4 to form a standard 160-acre spacing and proration unit for all formations or pools spaced on 160 acres within this vertical extent. This spacing and proration unit is to be dedicated to the Bold Venture Well No. 1 to be drilled as a horizontal test well from a surface location 400 feet from the North line and 1880 feet from the East line, penetrating the Wolfcamp objective 700 feet from the North line and 1880 feet from the East line and terminating in the Wolfcamp formation 660 feet from the South line and 1880 feet from the East line. Also to be considered will the cost of drilling and completion of said well and the allocation of the cost thereof, the actual operating costs and charges for supervision, designation of applicant as operator of the well and a charge for risk involved in drilling said well. Said area is located approximately 3 miles south of Hagerman, New Mexico.