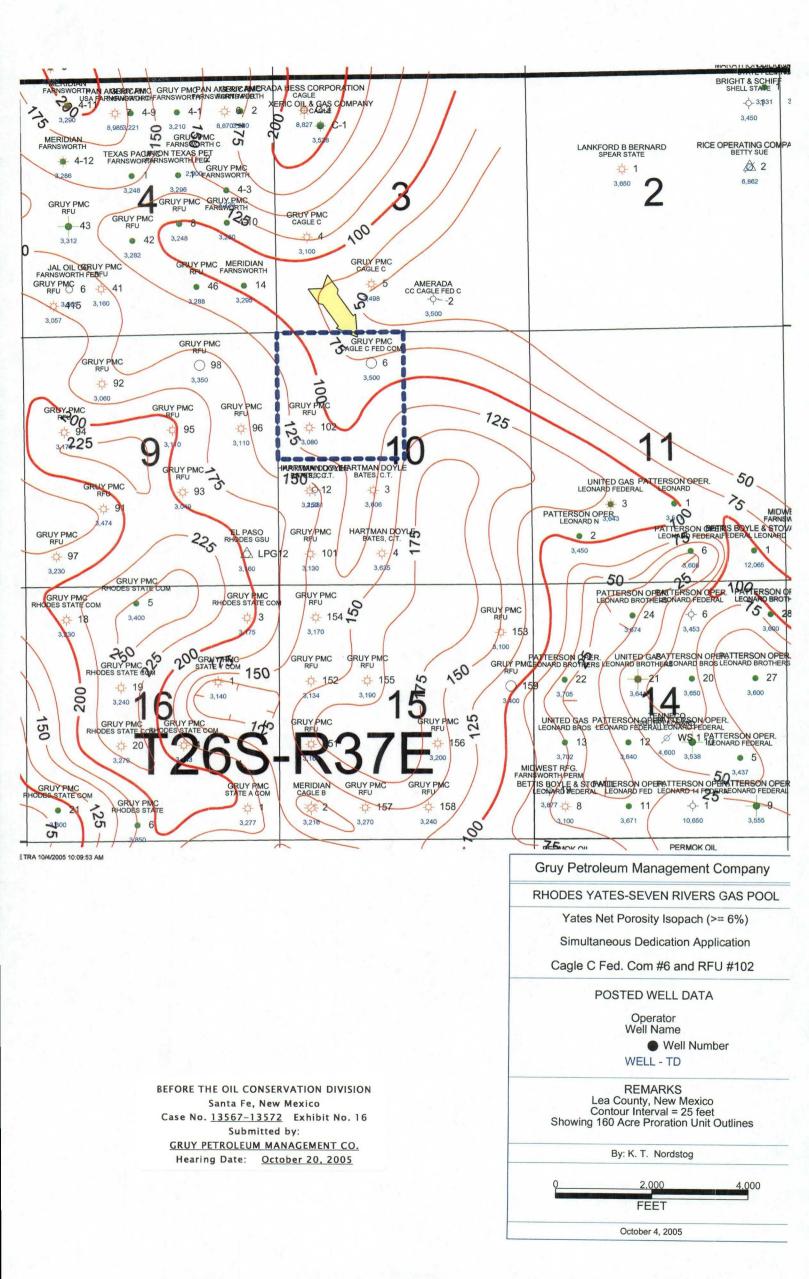

| - <b>)</b>                               |                                                                             |                                                 | 5 I                                                                                                                                                                                                                                                                                                                                                                                                                                                                                                                                                                                                                                                                                                                                                                                                                                                                                                                                                                                                                                                                                                                                                                                                                                                                                                                                                                                                                                                                                                                                                                                                                                                                                                                                                                                                                                                                                |                                       |                                            |                                       |  |  |
|------------------------------------------|-----------------------------------------------------------------------------|-------------------------------------------------|------------------------------------------------------------------------------------------------------------------------------------------------------------------------------------------------------------------------------------------------------------------------------------------------------------------------------------------------------------------------------------------------------------------------------------------------------------------------------------------------------------------------------------------------------------------------------------------------------------------------------------------------------------------------------------------------------------------------------------------------------------------------------------------------------------------------------------------------------------------------------------------------------------------------------------------------------------------------------------------------------------------------------------------------------------------------------------------------------------------------------------------------------------------------------------------------------------------------------------------------------------------------------------------------------------------------------------------------------------------------------------------------------------------------------------------------------------------------------------------------------------------------------------------------------------------------------------------------------------------------------------------------------------------------------------------------------------------------------------------------------------------------------------------------------------------------------------------------------------------------------------|---------------------------------------|--------------------------------------------|---------------------------------------|--|--|
|                                          | No-s B                                                                      | K                                               | exabinited                                                                                                                                                                                                                                                                                                                                                                                                                                                                                                                                                                                                                                                                                                                                                                                                                                                                                                                                                                                                                                                                                                                                                                                                                                                                                                                                                                                                                                                                                                                                                                                                                                                                                                                                                                                                                                                                         |                                       |                                            |                                       |  |  |
|                                          | Trem in                                                                     | fexico da                                       | and a second                                                                                                                                                                                                                                                                                                                                                                                                                                                                                                                                                                                                                                                                                                                                                                                                                                                                                                                                                                                                                                                                                                                                                                                                                                                                                                                                                                                                                                                                                                                                                                                                                                                                                                                                                                     |                                       | 5 (A)  | rm approved                           |  |  |
| Form 3160-3                              |                                                                             | 102                                             | 25 N. SUBMIT IN TR                                                                                                                                                                                                                                                                                                                                                                                                                                                                                                                                                                                                                                                                                                                                                                                                                                                                                                                                                                                                                                                                                                                                                                                                                                                                                                                                                                                                                                                                                                                                                                                                                                                                                                                                                                                                                                                                 |                                       | * 0M9                                      | 3 NO 1004-0136                        |  |  |
| (July 1992)                              | UNITED STATES                                                               |                                                 | 0.000 g 1 818.5 4 2 (2 m -                                                                                                                                                                                                                                                                                                                                                                                                                                                                                                                                                                                                                                                                                                                                                                                                                                                                                                                                                                                                                                                                                                                                                                                                                                                                                                                                                                                                                                                                                                                                                                                                                                                                                                                                                                                                                                                         | structions or                         | 1 Trutan                                   | : February 28, 1995                   |  |  |
| DEP                                      | ARTMENT OF THE IN                                                           | 5. LEASE DESIGNAT                               |                                                                                                                                                                                                                                                                                                                                                                                                                                                                                                                                                                                                                                                                                                                                                                                                                                                                                                                                                                                                                                                                                                                                                                                                                                                                                                                                                                                                                                                                                                                                                                                                                                                                                                                                                                                                                                                                                    |                                       |                                            |                                       |  |  |
|                                          | JREAU OF LAND MANAGE                                                        | I C-030176B                                     | LC-030176B                                                                                                                                                                                                                                                                                                                                                                                                                                                                                                                                                                                                                                                                                                                                                                                                                                                                                                                                                                                                                                                                                                                                                                                                                                                                                                                                                                                                                                                                                                                                                                                                                                                                                                                                                                                                                                                                         |                                       |                                            |                                       |  |  |
| ومايند بيناري المتنوي بيكروها            |                                                                             |                                                 |                                                                                                                                                                                                                                                                                                                                                                                                                                                                                                                                                                                                                                                                                                                                                                                                                                                                                                                                                                                                                                                                                                                                                                                                                                                                                                                                                                                                                                                                                                                                                                                                                                                                                                                                                                                                                                                                                    | _                                     | & IF INDIAN, ALLOTT                        | ES OR TRIBE NAME                      |  |  |
|                                          | APPLICATION FOR PERMIT                                                      | TO DRILL C                                      | DR DEEPEN                                                                                                                                                                                                                                                                                                                                                                                                                                                                                                                                                                                                                                                                                                                                                                                                                                                                                                                                                                                                                                                                                                                                                                                                                                                                                                                                                                                                                                                                                                                                                                                                                                                                                                                                                                                                                                                                          |                                       | <b>_</b>                                   |                                       |  |  |
| 1a. TYPE OF WORK                         |                                                                             | 7. UNIT AGREEMENT NAME                          |                                                                                                                                                                                                                                                                                                                                                                                                                                                                                                                                                                                                                                                                                                                                                                                                                                                                                                                                                                                                                                                                                                                                                                                                                                                                                                                                                                                                                                                                                                                                                                                                                                                                                                                                                                                                                                                                                    |                                       |                                            |                                       |  |  |
| 15 TYPE OF WELL                          |                                                                             | SINGLE                                          |                                                                                                                                                                                                                                                                                                                                                                                                                                                                                                                                                                                                                                                                                                                                                                                                                                                                                                                                                                                                                                                                                                                                                                                                                                                                                                                                                                                                                                                                                                                                                                                                                                                                                                                                                                                                                                                                                    | ·                                     |                                            |                                       |  |  |
|                                          |                                                                             | 8 FARM OR LEASE NAME WELL NO                    |                                                                                                                                                                                                                                                                                                                                                                                                                                                                                                                                                                                                                                                                                                                                                                                                                                                                                                                                                                                                                                                                                                                                                                                                                                                                                                                                                                                                                                                                                                                                                                                                                                                                                                                                                                                                                                                                                    |                                       |                                            |                                       |  |  |
| 2 NAME OF OPERATOR                       |                                                                             | ER ZONE                                         |                                                                                                                                                                                                                                                                                                                                                                                                                                                                                                                                                                                                                                                                                                                                                                                                                                                                                                                                                                                                                                                                                                                                                                                                                                                                                                                                                                                                                                                                                                                                                                                                                                                                                                                                                                                                                                                                                    |                                       | -                                          | 2.00.12                               |  |  |
| Gruy Petroleum                           | Management Co. 16263                                                        | Cagle C Federal Com No. 6 34913<br>P APIWELL NO |                                                                                                                                                                                                                                                                                                                                                                                                                                                                                                                                                                                                                                                                                                                                                                                                                                                                                                                                                                                                                                                                                                                                                                                                                                                                                                                                                                                                                                                                                                                                                                                                                                                                                                                                                                                                                                                                                    |                                       |                                            |                                       |  |  |
|                                          | V Irving IX 75014 972-401-3111                                              |                                                 |                                                                                                                                                                                                                                                                                                                                                                                                                                                                                                                                                                                                                                                                                                                                                                                                                                                                                                                                                                                                                                                                                                                                                                                                                                                                                                                                                                                                                                                                                                                                                                                                                                                                                                                                                                                                                                                                                    |                                       | 30 025 37342                               |                                       |  |  |
| 4 LOCATION OF WELL                       |                                                                             |                                                 | and the second sec |                                       | 10. FIELD AND POOL                         | 10. FIELD AND POOL OR WELDCAT         |  |  |
|                                          | (Report location clearly and in accordance wi<br>77' FWL Section 10-26S-37E | th any state require                            | ments ')                                                                                                                                                                                                                                                                                                                                                                                                                                                                                                                                                                                                                                                                                                                                                                                                                                                                                                                                                                                                                                                                                                                                                                                                                                                                                                                                                                                                                                                                                                                                                                                                                                                                                                                                                                                                                                                                           |                                       | Rhodes; Yates-7 Rivers (Gas) 83810         |                                       |  |  |
|                                          |                                                                             |                                                 |                                                                                                                                                                                                                                                                                                                                                                                                                                                                                                                                                                                                                                                                                                                                                                                                                                                                                                                                                                                                                                                                                                                                                                                                                                                                                                                                                                                                                                                                                                                                                                                                                                                                                                                                                                                                                                                                                    |                                       | 11 SEC T.R.M. BLO                          | DCK AND SURVEY                        |  |  |
|                                          | "C"                                                                         |                                                 |                                                                                                                                                                                                                                                                                                                                                                                                                                                                                                                                                                                                                                                                                                                                                                                                                                                                                                                                                                                                                                                                                                                                                                                                                                                                                                                                                                                                                                                                                                                                                                                                                                                                                                                                                                                                                                                                                    | ,                                     | OR AREA                                    |                                       |  |  |
|                                          |                                                                             |                                                 |                                                                                                                                                                                                                                                                                                                                                                                                                                                                                                                                                                                                                                                                                                                                                                                                                                                                                                                                                                                                                                                                                                                                                                                                                                                                                                                                                                                                                                                                                                                                                                                                                                                                                                                                                                                                                                                                                    |                                       | 10-I26S-R37E                               |                                       |  |  |
|                                          | DIRECTION FROM NEAREST TOWN OR POST OFFIC                                   | E.                                              |                                                                                                                                                                                                                                                                                                                                                                                                                                                                                                                                                                                                                                                                                                                                                                                                                                                                                                                                                                                                                                                                                                                                                                                                                                                                                                                                                                                                                                                                                                                                                                                                                                                                                                                                                                                                                                                                                    |                                       | 12 COUNTY OR PARK                          | SH 13 STATE                           |  |  |
| Approximately 5<br>15. Distance FROM PRO | miles south of Jal, New Mexico                                              | 16. NO. OF ACI                                  |                                                                                                                                                                                                                                                                                                                                                                                                                                                                                                                                                                                                                                                                                                                                                                                                                                                                                                                                                                                                                                                                                                                                                                                                                                                                                                                                                                                                                                                                                                                                                                                                                                                                                                                                                                                                                                                                                    | 17. NO. 0                             | Lea<br>FACRES ASSIGNED                     |                                       |  |  |
| LOCATION TO NE                           | AREST                                                                       |                                                 |                                                                                                                                                                                                                                                                                                                                                                                                                                                                                                                                                                                                                                                                                                                                                                                                                                                                                                                                                                                                                                                                                                                                                                                                                                                                                                                                                                                                                                                                                                                                                                                                                                                                                                                                                                                                                                                                                    | TO THIS W                             |                                            | 567                                   |  |  |
| (Also to nearest drig: un                | · · · · · · ·                                                               | 600                                             |                                                                                                                                                                                                                                                                                                                                                                                                                                                                                                                                                                                                                                                                                                                                                                                                                                                                                                                                                                                                                                                                                                                                                                                                                                                                                                                                                                                                                                                                                                                                                                                                                                                                                                                                                                                                                                                                                    | 160                                   | 155                                        | 0.85                                  |  |  |
| 18. DISTANCE FROM PRO                    | POSED LOCATION*                                                             | 1 000                                           | 19 PROPOSED DEPTH                                                                                                                                                                                                                                                                                                                                                                                                                                                                                                                                                                                                                                                                                                                                                                                                                                                                                                                                                                                                                                                                                                                                                                                                                                                                                                                                                                                                                                                                                                                                                                                                                                                                                                                                                                                                                                                                  |                                       | ROTARY OR CABLE TO                         | ols 3                                 |  |  |
| OR APPLIED FOR, O                        | , DRILLING COMPLETED,                                                       |                                                 |                                                                                                                                                                                                                                                                                                                                                                                                                                                                                                                                                                                                                                                                                                                                                                                                                                                                                                                                                                                                                                                                                                                                                                                                                                                                                                                                                                                                                                                                                                                                                                                                                                                                                                                                                                                                                                                                                    |                                       | g                                          |                                       |  |  |
|                                          |                                                                             |                                                 |                                                                                                                                                                                                                                                                                                                                                                                                                                                                                                                                                                                                                                                                                                                                                                                                                                                                                                                                                                                                                                                                                                                                                                                                                                                                                                                                                                                                                                                                                                                                                                                                                                                                                                                                                                                                                                                                                    |                                       | 5 - 국왕의 공연 (영화) - <b>(3</b> )              |                                       |  |  |
| 21 ELEVATIONS (Show with                 | 1864'                                                                       |                                                 | 4000'                                                                                                                                                                                                                                                                                                                                                                                                                                                                                                                                                                                                                                                                                                                                                                                                                                                                                                                                                                                                                                                                                                                                                                                                                                                                                                                                                                                                                                                                                                                                                                                                                                                                                                                                                                                                                                                                              | <u>k</u>                              | gtary                                      | DRK WILL START                        |  |  |
| 2987' GR                                 |                                                                             |                                                 |                                                                                                                                                                                                                                                                                                                                                                                                                                                                                                                                                                                                                                                                                                                                                                                                                                                                                                                                                                                                                                                                                                                                                                                                                                                                                                                                                                                                                                                                                                                                                                                                                                                                                                                                                                                                                                                                                    | 6                                     | QD-05                                      | 377<br>37                             |  |  |
| 23                                       | PROPOSED CAS                                                                | SING AND CEN                                    | MENTING PROGRAM                                                                                                                                                                                                                                                                                                                                                                                                                                                                                                                                                                                                                                                                                                                                                                                                                                                                                                                                                                                                                                                                                                                                                                                                                                                                                                                                                                                                                                                                                                                                                                                                                                                                                                                                                                                                                                                                    | À                                     | in the second                              | and Walson Bash                       |  |  |
| SIZE OF HOLE                             | GRADE, SIZE OF CASING                                                       | WEIG                                            | HT PER FOOT                                                                                                                                                                                                                                                                                                                                                                                                                                                                                                                                                                                                                                                                                                                                                                                                                                                                                                                                                                                                                                                                                                                                                                                                                                                                                                                                                                                                                                                                                                                                                                                                                                                                                                                                                                                                                                                                        | SETT                                  | ING DEPTH                                  | QUANTITY OF CEMENT                    |  |  |
| 12 1/4"                                  | J-55 8 5/8"                                                                 | 24#                                             | •                                                                                                                                                                                                                                                                                                                                                                                                                                                                                                                                                                                                                                                                                                                                                                                                                                                                                                                                                                                                                                                                                                                                                                                                                                                                                                                                                                                                                                                                                                                                                                                                                                                                                                                                                                                                                                                                                  | 758:                                  | 1010'                                      | 650 sx citoro suit                    |  |  |
| 7 7/8"                                   | J-55 5 1/2"                                                                 | 15.5#                                           |                                                                                                                                                                                                                                                                                                                                                                                                                                                                                                                                                                                                                                                                                                                                                                                                                                                                                                                                                                                                                                                                                                                                                                                                                                                                                                                                                                                                                                                                                                                                                                                                                                                                                                                                                                                                                                                                                    | 4000'                                 |                                            | 1150' sx circ to surf                 |  |  |
| The proposed well w                      | II be drilled to a depth of 4000' an surface pipe through the running of    | ad completed                                    |                                                                                                                                                                                                                                                                                                                                                                                                                                                                                                                                                                                                                                                                                                                                                                                                                                                                                                                                                                                                                                                                                                                                                                                                                                                                                                                                                                                                                                                                                                                                                                                                                                                                                                                                                                                                                                                                                    | -7 Rivers<br>Il be equi<br>APP<br>GEN | ipped with a 300<br>ROVAL SUE<br>ERAL REOL | 0 psi BOP<br>UECT TO<br>UREBASATE AND |  |  |
|                                          |                                                                             |                                                 |                                                                                                                                                                                                                                                                                                                                                                                                                                                                                                                                                                                                                                                                                                                                                                                                                                                                                                                                                                                                                                                                                                                                                                                                                                                                                                                                                                                                                                                                                                                                                                                                                                                                                                                                                                                                                                                                                    | ofe                                   | Cial Stipu<br>Ached                        | LATIONS                               |  |  |

| If proposal is to drill or deepen                                                 | CRIBE PROPOSED PROGRAM: I<br>directionally, give pertinent data on subsur                           |                                             |                                                   |                                              |                                          |                                | ed new productive zone<br>Inter program, if any. |
|-----------------------------------------------------------------------------------|-----------------------------------------------------------------------------------------------------|---------------------------------------------|---------------------------------------------------|----------------------------------------------|------------------------------------------|--------------------------------|--------------------------------------------------|
| signed                                                                            | eno Faris                                                                                           | TTILE                                       | Mgr. Ops                                          | . Admin.                                     |                                          | DATE                           | 05-23-05                                         |
| (This space for Federal or State office                                           | usa)                                                                                                |                                             |                                                   |                                              |                                          |                                |                                                  |
| PERMIT No.                                                                        |                                                                                                     |                                             | APP                                               | ROVALDAT                                     | E                                        |                                |                                                  |
| Application approval does not warrant on<br>CONDITIONS OF APPROVAL<br>APPROVED BY | r certify that the applicant holds legal or equitable fille to<br>, IF ANY:<br>/s/ Tony J. Herrell. | those rights in th                          | •                                                 | would entitle the app<br>MANA(               |                                          | erations thereon               | JUN 2 8 2005                                     |
| Title 18 U.S.C. Se<br>United States any                                           | *See<br>ection 1001, makes it a crime for any p<br>false, fictitious or fraudulent statement        | Instruction<br>Jerson know<br>Ints or repre | ns On Revers<br>vingly and willf<br>sentations as | e Side<br>uily to make to<br>to any matter v | APPR(<br>any departm<br>within its juris | DVAL<br>ent or agen<br>diction | FOR 1 YEAR                                       |