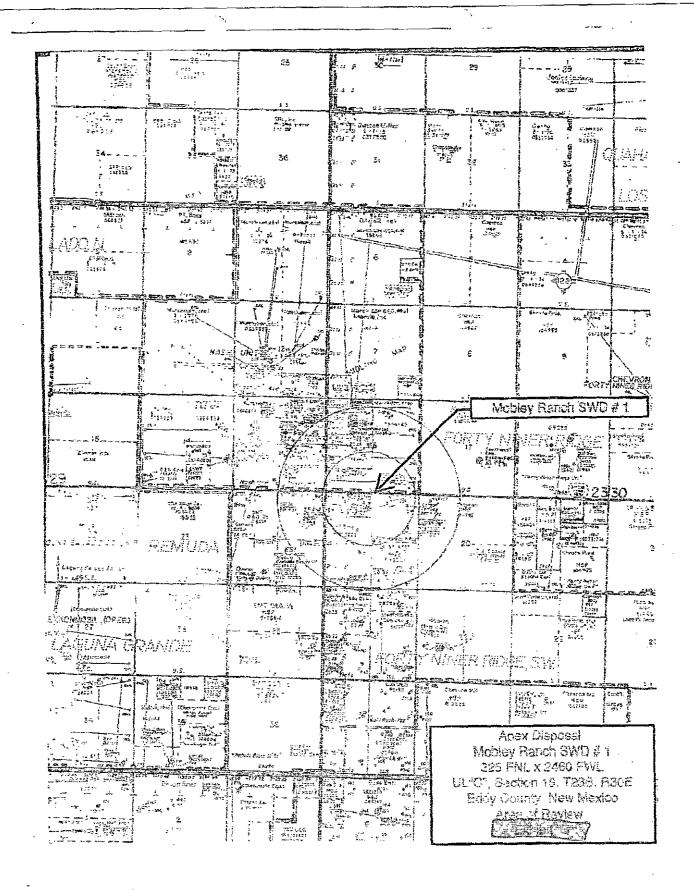

### **APPLICATION**

Apex Disposal Services, LLC applies for an order approving a salt water disposal well, and in support thereof, states:

- 1. Applicant proposes to drill its Mobley Ranch SWD Well No. 1, to be located 225 feet from the north line and 2460 feet from the west line of Section 19, Township 23 South, Range 30 East, N.M.P.M., Eddy County, New Mexico, to be used as a commercial salt water disposal well.
- 2. Injection will be into the Devonian formation at an open hole interval from 15,100-15,600 feet subsurface. The average disposal volumes are expected to be 5,000 BWPD, with a maximum volume of 15,000 BWPD. The maximum injection pressure will be 3,020 psi.
  - 3. A Form C-108 for the well is attached hereto as Exhibit A.
  - 4. The granting of this application will prevent waste and protect correlative rights.

Apex Disposal Services, LLC
Mobley Ranch SWD #1
API # 30-015-43267
225 FNL x 2460 FWL
Unit Letter 'C', Section 19, T235, R30E
Eddy County, New Mexico
C108 Application for Authorization to Inject

١.

The purpose of this application is seeking administrative approval for the use of the proposed Mobley Ranch SWD #1 to be drilled/completed as a commercial Devonian salt water disposal well.

IV.

This is not an expansion of an existing project.

V

Please see Exhibit "B" of lease map.

VI.

There are no wells identified within the 0.5 mile AoR that penetrate the proposed disposal zone.

Please see Exhibit "C" for offset well data.