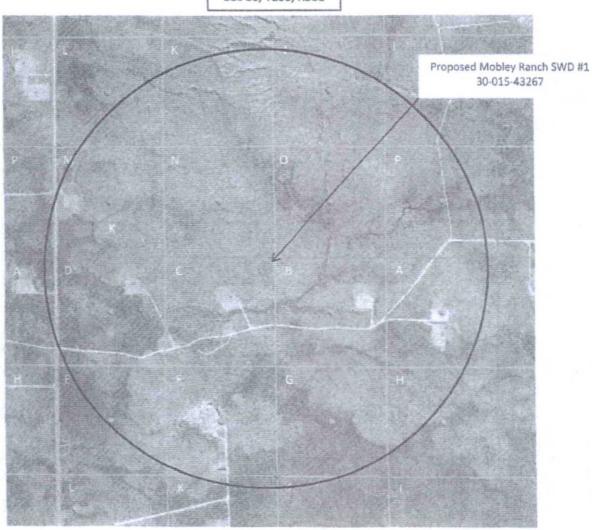

IV.

This is not an expansion of an existing project.

V

Please see Exhibit "B" of lease map.

VI.

There are no wells identified within the 0.5 mile AoR that penetrate the proposed disposal zone.

Please see Exhibit "C" for offset well data.

IX.

After open hole is drilled from 15,100' – 15,600', plan to perform pump-in test. No stimulation work initially planned (pending pump in test results).

Х.

Logs will be submitted after completion.

XI.

NM OSE records indicate there is one fresh water well within the 1 mile Area of Review. The latest GO-Tech recorded sample is from 1976 and the results are included in Exhibit "E". An additional sample from this fresh water well was obtained 8/6/15. The new test results for this sample are also included in Exhibit "E". This water well is located approximately 1668' from the proposed Mobley Ranch SWD #1.