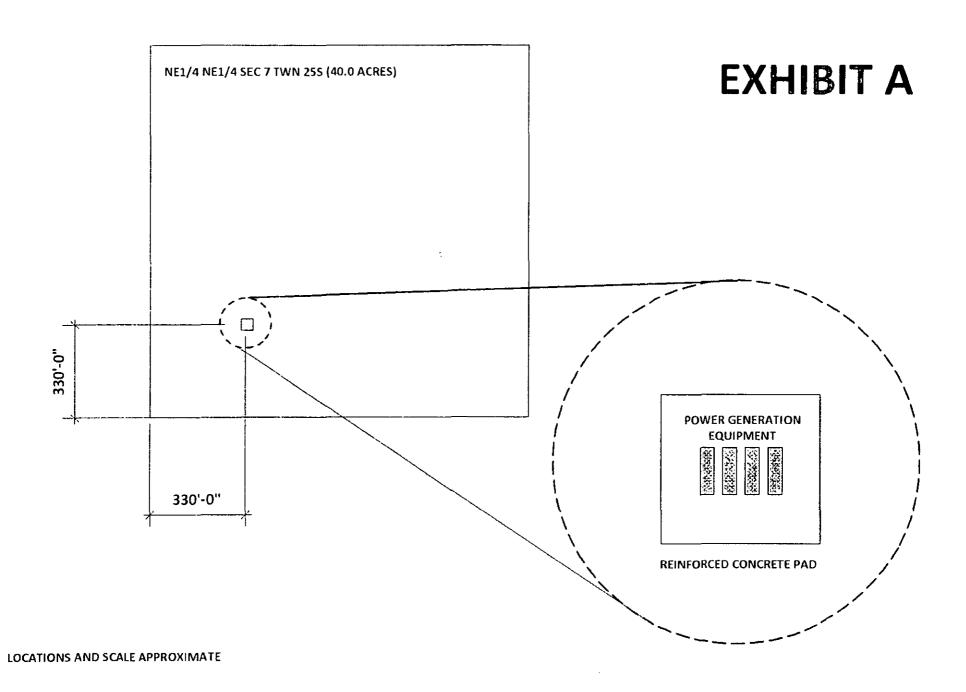

A tract of land situated in the NE Quarter of the Northeast Quarter (NE¼NE¼) of Section 7, Township 25 South, Range 19 West of N.M.P.M. in Hidalgo County, New Mexico and being described as follows:

Beginning at the NW Corner of the tract herein described, which point bears \$89°56'E along the north line of said Section 7 a distance of 1,320.55 feet from the N½ of said Section 7; Thence continuing \$89°56'00"E a distance of 660.28 feet to the NE Corner of this tract; Thence S 0°18'04"E a distance of 659.72 feet to the SE Corner of this tract; Thence N89°56'00"W a distance of 659.72 feet to the point of beginning. This tract contains 10.00 acres, more or less.

In addition, the acreage has been amended to include 30.00 additional acres as follows:

NE<sup>1</sup>/<sub>4</sub>NE<sup>1</sup>/<sub>4</sub> = 10 acres; SE<sup>1</sup>/<sub>4</sub>NE<sup>1</sup>/<sub>4</sub>NE<sup>1</sup>/<sub>4</sub> = 10.0 acres; and SW<sup>1</sup>/<sub>4</sub>NE<sup>1</sup>/<sub>4</sub>NE<sup>1</sup>/<sub>4</sub> = 10.0 acres:

Total acreage: 40.0, more or less.

2 SEP 4 PM 3

2

The rights granted herein are subject to all valid existing rights in the leased premises.

- WATER RIGHTS. No water rights shall be used, placed or developed on the leased premises without the express, written consent of Lessor. All water appropriated shall be pursuant to state law and regulations. Any water rights used, placed or developed on the Lease Premises are herein and hereby deemed to belong to the Lessor, and all such rights shall be developed in the name of the Lessor.
- RESERVATIONS. Lessor reserves the right to execute leases for the exploration, development and production of geothermal resources, oil and gas, sand, gravel, coal, shale, clay, rock, building stone or materials, potassium, sodium, phosphorus, salt or any other minerals or deposits of whatsoever kind located in, under or upon the leased premises and all rights of access, ingress and egress through or across the leased premises that are necessary or convenient to such exploration, development or production. Lessor further reserves the right to grant rights-of-way and easements over, upon, or across the leased premises for public highways, railroads, tramways, telephone, telegraph and power lines, irrigation works, sewer lines, drainage ditches, mining, logging, and for other purposes.
- **TERM**. The term of this lease shall begin on the date of this lease and end at midnight on July 7, 2017, unless terminated or canceled earlier as herein provided. Nothing contained herein shall limit the right of Lessor to sell or exchange the leased premises during the lease term.
- **RENT**. Lessee shall pay to Lessor as rent for the leased premises and for the rights and privileges granted hereunder \$1,250.00 for the first year; \$1,250.00 for the second year; \$1,250.00 for the third year; \$1,250.00 for the fourth year and \$1,250.00 for the fifth year, due and payable in advance on or before the 8th day of July each year during the term of this lease. Time is of the essence in the performance of this agreement. Interest on delinquent rent payments shall accrue from the date the payment becomes due at the rate of one percent a month or any fraction of a month. Lessee shall also pay a late processing fee of \$50.00 for any delinquent payment of rent, in accordance with the Lessor's schedule of fees.
- **PERMITTED USE.** Lessee shall use the leased premises for the sole and exclusive purpose of: Supporting structures, facilities and systems for a fish farming venture located upon adjacent land, including a live-in caretaker to provide **security.** No other uses shall be permitted.
- **IMPROVEMENTS.** Lessee may place the following improvements on the leased premises: 1 – 42,000 Gallon Water StorageTank
  - 1 Six (6) Bay Car Shade
  - 1 300 Gallon diesel Tank