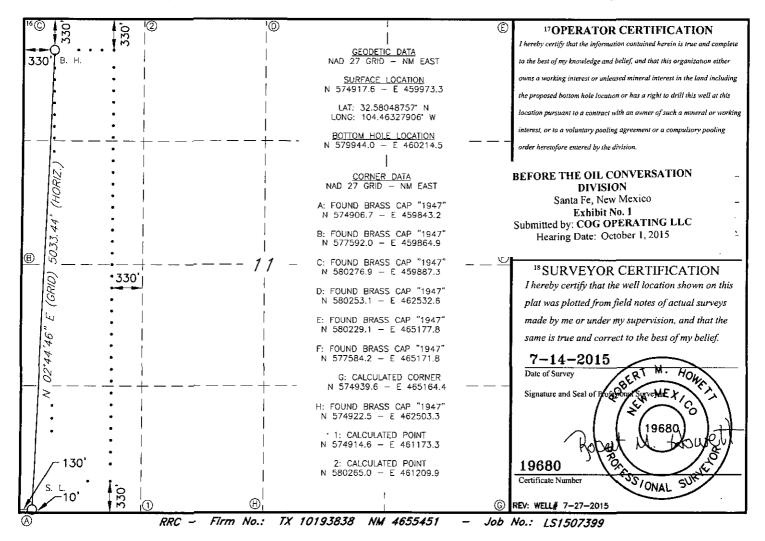

AMENDED REPORT

| 1 API Number   |            |                                                  |                 | <sup>2</sup> Pool Code <sup>3</sup> Pool Name |                       |                                         |               | ne             |                                |  |
|----------------|------------|--------------------------------------------------|-----------------|-----------------------------------------------|-----------------------|-----------------------------------------|---------------|----------------|--------------------------------|--|
| 4Property Code |            | <sup>5</sup> Property Name<br>BONE YARD 11 FEE   |                 |                                               |                       |                                         |               |                | 6 Well Number<br>11H           |  |
| 7OGRID NO.     |            | <sup>8</sup> Operator Name<br>COG OPERATING, LLC |                 |                                               |                       |                                         |               |                | <sup>9Elevation</sup><br>3394' |  |
|                |            |                                                  |                 |                                               | <sup>10</sup> Surface | Location                                |               |                |                                |  |
| JL or lot no.  | Section    | Township                                         | Range           | Lot Idn                                       | Feet from the         | North/South line                        | Feet From the | East/West line | County                         |  |
| М              | 11         | 205                                              | 25E             |                                               | 10                    | SOUTH                                   | 130           | WEST           | EDDY                           |  |
|                |            |                                                  | <sup>11</sup> I | Bottom H                                      | lole Location         | If Different Fr                         | om Surface    |                |                                |  |
| JL or lot no.  | Section    | Township                                         | Range           | Lot Idn                                       | Feet from the         | North/South line                        | Feet from the | East/West line | County                         |  |
| D              | 11         | 205                                              | 25E             |                                               | 330                   | NORTH                                   | 330           | WEST           | EDDY                           |  |
| Dedicated Acre | s 13 Joint | or Infill 14 (                                   | Consolidation   | Code 15 (                                     | Drder No.             | ••••••••••••••••••••••••••••••••••••••• |               |                |                                |  |

No allowable will be assigned to this completion until all interest have been consolidated or a non-standard unit has been approved by the division.