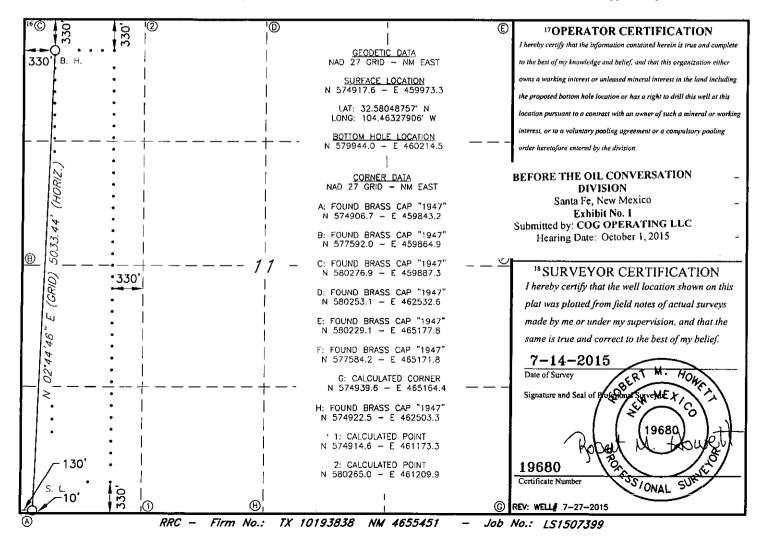

AMENDED REPORT

| 1 API Number    |            |                                                  |                 | 2 Pool Code | <sup>3</sup> Pool Name |                  |               |                |                                        |  |
|-----------------|------------|--------------------------------------------------|-----------------|-------------|------------------------|------------------|---------------|----------------|----------------------------------------|--|
| 4Property Code  |            | <sup>5</sup> Property Name<br>BONE YARD 11 FEE   |                 |             |                        |                  |               |                | <sup>6</sup> Well Number<br><b>11H</b> |  |
| 70GRID NO.      |            | <sup>8</sup> Operator Name<br>COG OPERATING, LLC |                 |             |                        |                  |               |                | <sup>9</sup> Elevation<br>3394'        |  |
|                 |            |                                                  |                 |             | <sup>10</sup> Surface  | Location         |               |                |                                        |  |
| UL or lot no.   | Section    | Township                                         | Range           | Lot Idn     | Feet from the          | North/South line | Feet From the | East/West line | County                                 |  |
| М               | 11         | 20S                                              | 25E             |             | 10                     | SOUTH            | 130           | WEST           | EDDY                                   |  |
|                 |            |                                                  | <sup>11</sup> H | Bottom H    | ole Location           | If Different Fro | om Surface    |                |                                        |  |
| UL or lot no.   | Section    | Township                                         | Range           | Lot Idn     | Feet from the          | North/South line | Feet from the | East/West line | County                                 |  |
| D               | 11         | 20S                                              | 25E             |             | 330                    | NORTH            | 330           | WEST           | EDDY                                   |  |
| Dedicated Acres | i 13 Joint | or Infill 14 (                                   | Consolidation   | Code 15 C   | rder No.               |                  |               |                | •                                      |  |